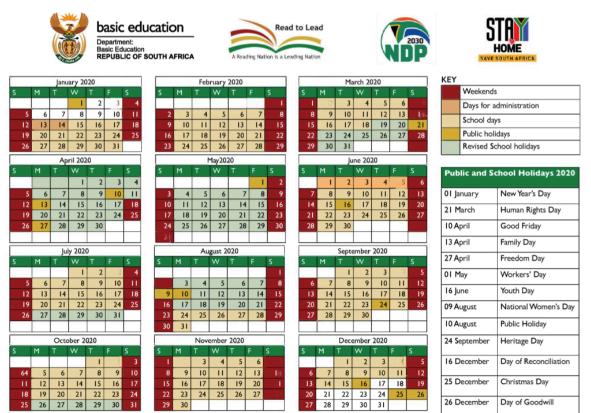

### Commenced on 11 August 2020

[This is the version of this document from 11 August 2020.]

I, Angelina Matsie Motshekga, Minister of Basic Education, acting in terms of section 3(4)(j) and (k) of the National Education Policy Act, 1996, (<u>Act No. 27 of 1996</u>), and after consultation with the Council of Education Ministers, hereby publish the amended 2020 School Calendar for public schools in South Africa as detailed in the accompanying Schedule.

Mrs Angie Motshekga, MP

Minister

| TERM | Duration                    | No. of weeks | No. of days | No. of public holidays | Actual no. of school days |
|------|-----------------------------|--------------|-------------|------------------------|---------------------------|
| I    | (13) 15 Jan – 18 March      | 10           | (48) 46     | 00                     | (48) 46                   |
| 2    | (01 June) 08 June – 24 July | (08) 07      | (40) 35     | 01                     | (39) 34                   |
| 3    | 24 August – 23 October      | 09           | 45          | 01                     | 44                        |
| 4    | 02 November – 15 December   | 07           | 32          | 00                     | 32                        |
|      | Total                       | (34) 33      | (165) 158   | 02                     | (163) 156                 |