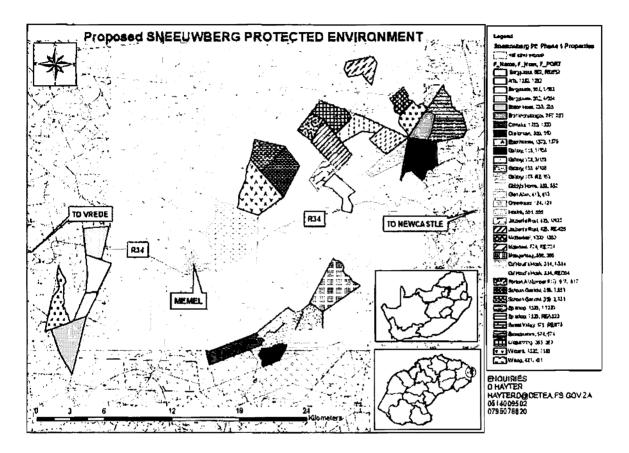

The boundaries of this proposed Protected Environment are indicated on the map below.

Members of the public are hereby invited to submit written representation on or objections to the notice of the proposed declaration of the Sneeuwberg Protected Environment within 60 days of its publication in the *Provincial Gazette*. Written submissions must be lodged with: