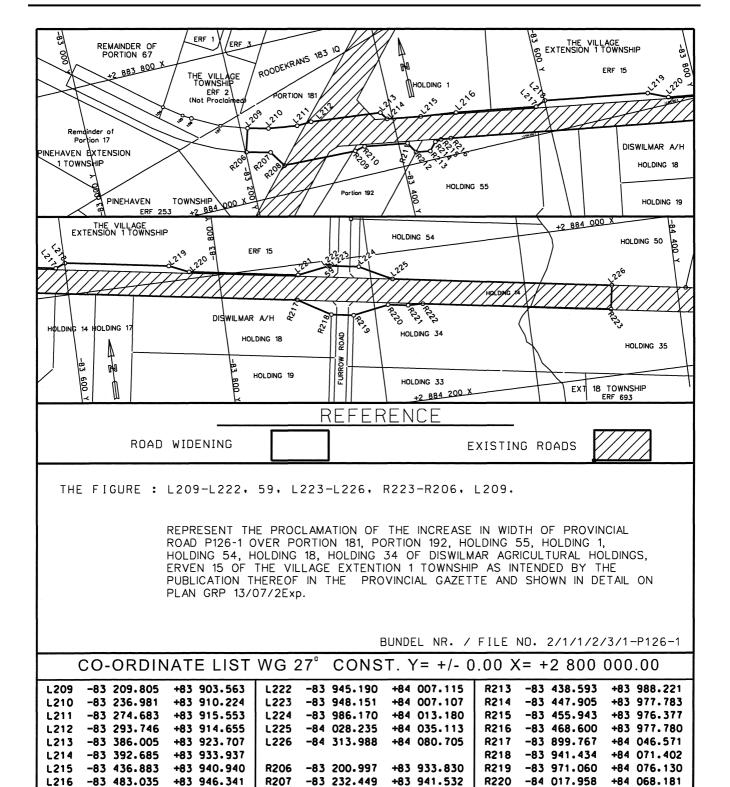

## PROCLAMATION OF THE INCREASE IN WIDTH OF PROVINCIAL ROAD P126-1: DISTRICT KRUGERSDORP

In terms of section 11(2) of the Gauteng Transport Infrastructure Act, 2001 (Act No. 8 of 2001) the MEC for Roads and Transport, proclaims the increase in width of a portion of Provincial road P126-1 as indicated on the accompanying sketch plan.

In terms of section 23(6) of the aforementioned act it is hereby declared that boundary beacons demarcating the said increase in width of a portion of the above-mentioned provincial road, have been placed and plan GRP 13/07/2 EXP indicating the land encroached upon is available for inspection by any interested person in the Plan Room of the Department of Roads and Transport, Sage Life Building, 41 Simmonds Street, Johannesburg.

Reference: 2/1/1/2/3/1-P126-1

MEC Resolution 011 Dated 04 July 2013

-83 587.607

-83 600.540

-83 735.911

-83 761.568

-83 904.826

L217

L218

L219

L220 L221 +83 963.060

+83 957.782

+83 979.425

+83 990.871

+84 013.783

1/1

+84 072.379

+84 072.768

+84 111.882

-84 044.265

-84 063.930

-84 309.013

-83 946.670 +84 006.870

R221

R222

R223

59

Printed by the Government Printer, Bosman Street, Private Bag X85, Pretoria, 0001, for the **Gauteng Provincial Administration**, Johannesburg Gedruk deur die Staatsdrukker, Bosmanstraat, Privaat Sak X85, Pretoria, 0001, vir die **Gauteng Provinsiale Administrasie**, Johannesburg

-83 246.526

-83 341.949

-83 355.716

-83 411.747

-83 419.908

R208

R209

R210

R211

R212

+83 962.568

+83 965.313

+83 962.449

+83 971.390

+83 985.239