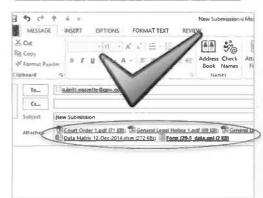

#### Important information about attachments

Documents must be attached separately in your email to GPW (refer below for example). In other words, your email should have an Adobe Form plus proof of payment -2 separate attachments – where notice content is applicable, it should also be a  $3^{rd}$  separate attachment.

#### Single attachment/1 PDF document

#### Multiple attachments/Separate PDF documents