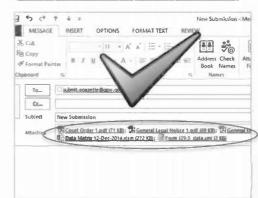

**DO** attach documents separately in your email to GPW. (In other words, your email should have an Adobe Form plus proof of payment – 2 separate attachments – where notice content is applicable, it should also be a 3<sup>rd</sup> separate attachment)

DO specify your requested publication date.

**DO** send us the electronic Adobe form. (There is no need to print and scan it).

Completed Z95 Form

**DON'T** submit request as a single PDF containing all other documents, i.e. form, proof of payment & notice content, it will be <u>FAILED</u> by our new system.