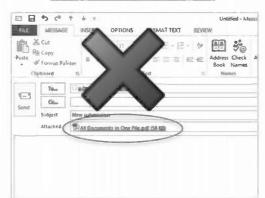

**DO** attach documents separately in your email to GPW. (In other words, your email should have an Adobe Form plus proof of payment – 2 separate attachments – where notice content is applicable, it should also be a 3<sup>rd</sup> separate attachment)

DO specify your requested publication date.

**DO** send us the electronic Adobe form. (There is no need to print and scan it).

Completed Z95 Form

**DON'T** submit request as a single PDF containing all other documents, i.e. form, proof of payment & notice content, it will be <u>FAILED</u> by our new system.