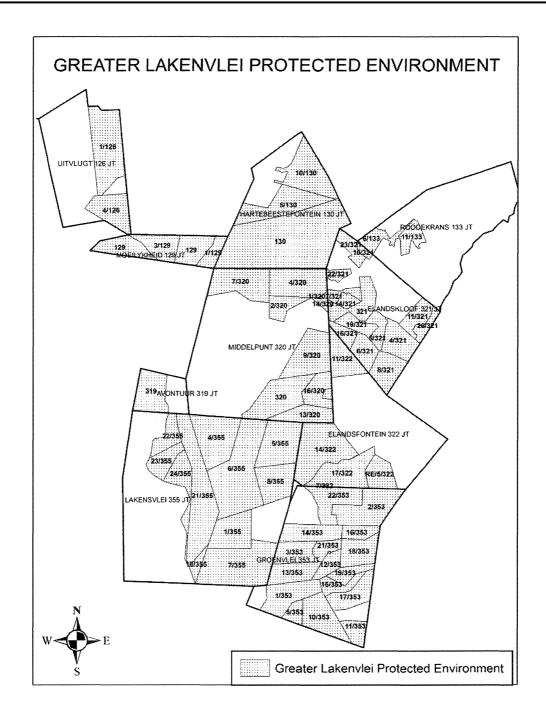

## CONSULTATION PROCESS IN TERMS OF THE NATIONAL ENVIRONMENTAL MANAGEMENT: PROTECTED AREAS ACT, 2003 (ACT NO. 57 of 2003) (AS AMENDED): INTENTION TO DECLARE A PROTECTED ENVIRONMENT

Notice is hereby given by the Member of the Executive Council (MEC) for the Department of Economic Development, Environment and Tourism in Mpumalanga Province, Mrs. Y.N. Phosa, in terms of section 33 (1) of the National Environmental Management: Protected Areas Act, 2003 (Act No. 57 of 2003) (as amended) of the intention to declare the **Greater Lakenvlei Protected Environment**, located in the Emakhazeni Local Municipality, in terms of Section 28 (1) of the National Environmental Management: Protected Areas Act (2003) on the properties, the boundaries of which are as indicated in Addendum 1 hereto.

#### Addendum 1: Description of the Greater Lakenvlei Protected Environment

Portion 1 of the farm Uitvlugt, No. 126, Situated in the Emakhazeni Local Municipality, Division of JT, Mpumalanga Province. Portion 4 of the farm Uitvlugt, No. 126, Situated in the Emakhazeni Local Municipality, Division of JT, Mpumalanga Province. Portion 1 of the farm Moeilykheid, No. 129, Situated in the Emakhazeni Local Municipality, Division of JT, Mpumalanga Province. Portion 3 of the farm Moeilykheid, No. 129, Situated in the Emakhazeni Local Municipality, Division of JT, Mpumalanga Province. The Remainder of the farm Moeilykheid, No. 129, Situated in the Emakhazeni Local Municipality, Division of JT, Mpumalanga Province, Portion 5 of the farm Haartebeestefontein, No. 130, Situated in the Emakhazeni Local Municipality, Division of JT, Mpumalanga Province. Portion 10 of the farm Haartebeestefontein, No. 130, Situated in the Emakhazeni Local Municipality, Division of JT, Mpumalanga Province. The Remainder of the farm Haartebeestefontein, No. 130, Situated in the Emakhazeni Local Municipality, Division of JT, Mpumalanga Province. Portion 1 of the farm Middelpunt, No. 320, Situated in the Emakhazeni Local Municipality, Division of JT, Mpumalanga Province. Portion 2 of the farm Middelpunt. No. 320. Situated in the Emakhazeni Local Municipality. Division of JT, Mpumalanga Province. Portion 4 of the farm Middelpunt, No. 320, Situated in the Emakhazeni Local Municipality, Division of JT, Mpumalanga Province. Portion 7 of the farm Middelpunt, No. 320, Situated in the Emakhazeni Local Municipality, Division of JT, Mpumalanga Province. Portion 9 of the farm Middelpunt, No. 320, Situated in the Emakhazeni Local Municipality, Division of JT, Mpumalanga Province. Portion 13 of the farm Middelpunt, No. 320, Situated in the Emakhazeni Local Municipality, Division of JT, Mpumalanga Province. Portion 14 of the farm Middelpunt, No. 320, Situated in the Emakhazeni Local Municipality, Division of JT, Mpumalanga Province. Portion 16 of the farm Middelpunt, No. 320, Situated in the Emakhazeni Local Municipality, Division of JT, Mpumalanga Province. The Remainder of the farm Middelpunt, No. 320, Situated in the Emakhazeni Local Municipality, Division of JT, Mpumalanga Province. The Remainder of the farm Avontuur, No. 319, Situated in the Emakhazeni Local Municipality, Division of JT, Mpumalanga Province.

Portion 6 of the farm Roodekrans, No. 133, Situated in the Emakhazeni Local Municipality, Division of JT, Mpumalanga Province. Portion 11 of the farm Roodekrans, No. 133, Situated in the Emakhazeni Local Municipality, Division of JT, Mpumalanga Province. Portion 5 of the farm Elandsfontein, No. 322, Situated in the Emakhazeni Local Municipality, Division of JT, Mpumalanga Province. Portion 7 of the farm Elandsfontein, No. 322, Situated in the Emakhazeni Local Municipality, Division of JT, Mpumalanga Province. Portion 11 of the farm Elandsfontein, No. 322, Situated in the Emakhazeni Local Municipality, Division of JT, Mpumalanga Province. Portion 14 of the farm Elandsfontein, No. 322, Situated in the Emakhazeni Local Municipality, Division of JT, Mpumalanga Province. Portion 17 of the farm Elandsfontein, No. 322, Situated in the Emakhazeni Local Municipality, Division of JT, Mpumalanga Province. Portion 1 of the farm Lakensvlei, No. 355, Situated in the Emakhazeni Local Municipality, Division of JT, Mpumalanga Province. Portion 4 of the farm Lakensvlei, No. 355, Situated in the Emakhazeni Local Municipality, Division of JT, Mpumalanga Province. Portion 5 of the farm Lakensvlei, No. 355, Situated in the Emakhazeni Local Municipality, Division of JT, Mpumalanga Province. Portion 6 of the farm Lakensvlei, No. 355, Situated in the Emakhazeni Local Municipality, Division of JT, Mpumalanga Province. Portion 7 of the farm Lakensvlei, No. 355, Situated in the Emakhazeni Local Municipality, Division of JT, Mpumalanga Province. Portion 8 of the farm Lakensvlei, No. 355, Situated in the Emakhazeni Local Municipality, Division of JT, Mpumalanga Province. Portion 10 of the farm Lakensvlei, No. 355, Situated in the Emakhazeni Local Municipality, Division of JT, Mpumalanga Province. Portion 21 of the farm Lakensvlei, No. 355, Situated in the Emakhazeni Local Municipality, Division of JT, Mpumalanga Province. Portion 22 of the farm Lakensvlei, No. 355, Situated in the Emakhazeni Local Municipality, Division of JT, Mpumalanga Province. Portion 23 of the farm Lakensvlei, No. 355, Situated in the Emakhazeni Local Municipality, Division of JT, Mpumalanga Province. Portion 24 of the farm Lakensvlei, No. 355, Situated in the Emakhazeni Local Municipality, Division of JT, Mpumalanga Province. Portion 1 of the farm Groenvlei, No. 353, Situated in the Emakhazeni Local Municipality, Division of JT, Mpumalanga Province. Portion 2 of the farm Groenvlei, No. 353, Situated in the Emakhazeni Local Municipality, Division of JT, Mpumalanga Province. Portion 3 of the farm Groenvlei, No. 353, Situated in the Emakhazeni Local Municipality, Division of JT, Mpumalanga Province. Portion 5 of the farm Groenvlei, No. 353, Situated in the Emakhazeni Local Municipality, Division of JT, Mpumalanga Province. Portion 10 of the farm Groenvlei, No. 353, Situated in the Emakhazeni Local Municipality, Division of JT, Mpumalanga Province. Portion 11 of the farm Groenvlei, No. 353, Situated in the Emakhazeni Local Municipality, Division of JT, Mpumalanga Province. Portion 12 of the farm Groenvlei, No. 353, Situated in the Emakhazeni Local Municipality, Division of JT, Mpumalanga Province. Portion 13 of the farm Groenvlei, No. 353, Situated in the Emakhazeni Local Municipality, Division of JT, Mpumalanga Province. Portion 14 of the farm Groenvlei, No. 353, Situated in the Emakhazeni Local Municipality, Division of JT, Mpumalanga Province. Portion 15 of the farm Groenvlei, No. 353, Situated in the Emakhazeni Local Municipality, Division of JT, Mpumalanga Province. Portion 16 of the farm Groenvlei, No. 353, Situated in the Emakhazeni Local Municipality, Division of JT, Mpumalanga Province. Portion 17 of the farm Groenvlei, No. 353, Situated in the Emakhazeni Local Municipality, Division of JT, Mpumalanga Province. Portion 18 of the farm Groenvlei, No. 353, Situated in the Emakhazeni Local Municipality, Division of JT, Mpumalanga Province. Portion 19 of the farm Groenvlei, No. 353, Situated in the Emakhazeni Local Municipality, Division of JT, Mpumalanga Province. Portion 21 of the farm Groenvlei, No. 353, Situated in the Emakhazeni Local Municipality, Division of JT, Mpumalanga Province. Portion 22 of the farm Groenvlei, No. 353, Situated in the Emakhazeni Local Municipality, Division of JT, Mpumalanga Province. Portion 4 of the farm Elandskloof, No. 353, Situated in the Emakhazeni Local Municipality, Division of JT, Mpumalanga Province. Portion 5 of the farm Elandskloof, No. 353, Situated in the Emakhazeni Local Municipality, Division of JT, Mpumalanga Province. Portion 6 of the farm Elandskloof, No. 353, Situated in the Emakhazeni Local Municipality, Division of JT, Mpumalanga Province. Portion 7 of the farm Elandskloof, No. 353, Situated in the Emakhazeni Local Municipality, Division of JT, Mpumalanga Province. Portion 8 of the farm Elandskloof, No. 353, Situated in the Emakhazeni Local Municipality, Division of JT, Mpumalanga Province. Portion 10 of the farm Elandskloof, No. 353, Situated in the Emakhazeni Local Municipality, Division of JT, Mpumalanga Province. Portion 11 of the farm Elandskloof, No. 353, Situated in the Emakhazeni Local Municipality, Division of JT, Mpumalanga Province. Portion 14 of the farm Elandskloof, No. 353, Situated in the Emakhazeni Local Municipality, Division of JT, Mpumalanga Province. Portion 16 of the farm Elandskloof, No. 353, Situated in the Emakhazeni Local Municipality, Division of JT, Mpumalanga Province. Portion 19 of the farm Elandskloof, No. 353, Situated in the Emakhazeni Local Municipality, Division of JT, Mpumalanga Province. Portion 22 of the farm Elandskloof, No. 353, Situated in the Emakhazeni Local Municipality, Division of JT, Mpumalanga Province. Portion 23 of the farm Elandskloof, No. 353, Situated in the Emakhazeni Local Municipality, Division of JT, Mpumalanga Province. Portion 26 of the farm Elandskloof, No. 353, Situated in the Emakhazeni Local Municipality, Division of JT, Mpumalanga Province. The Remainder of the farm Elandskloof, No. 353, Situated in the Emakhazeni Local Municipality, Division of JT, Mpumalanga Province.