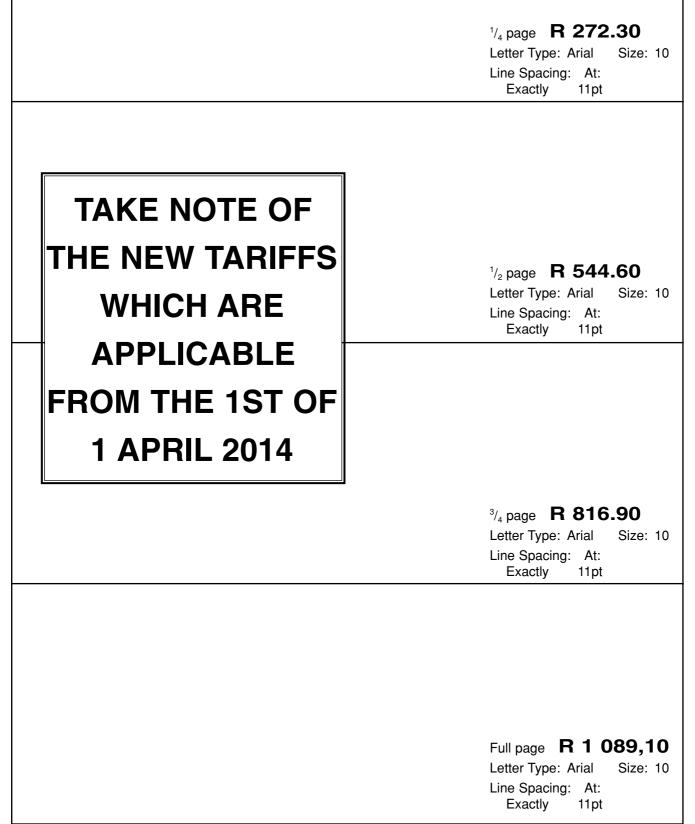

# **PAYMENT OF COST**

- 9. With effect from 1 April 2005 no notice will be accepted for publication unless the cost of the insertion(s) is prepaid in CASH or by CHEQUE or POSTAL ORDERS. It can be arranged that money can be paid into the banking account of the Government Printer, in which case the deposit slip accompanies the advertisement before publication thereof.
- 10. (1) The cost of a notice must be calculated by the advertiser in accordance with the word count table.
  - (2) Where there is any doubt about the cost of publication of a notice, and in the case of copy, an enquiry, accompanied by the relevant copy, should be addressed to the Advertising Section, Government Printing Works, Private Bag X85, Pretoria, 0001 [Fax: (012) 323-8805], before publication.
- 11. Overpayment resulting from miscalculation on the part of the advertiser of the cost of publication of a notice will not be refunded, unless the advertiser furnishes adequate reasons why such miscalculation occurred. In the event of underpayments, the difference will be recovered from the advertiser, and the notice(s) will not be published until such time as the full cost of such publication has been duly paid in cash or by cheque or postal orders, or into the banking account.

- 12. In the event of a notice being cancelled, a refund will be made only if no cost regarding the placing of the notice has been incurred by the Government Printing Works.
- 13. The Government Printer reserves the right to levy an additional charge in cases where notices, the cost of which has been calculated in accordance with the Word Count Table, are subsequently found to be excessively lengthy or to contain overmuch or complicated tabulation.