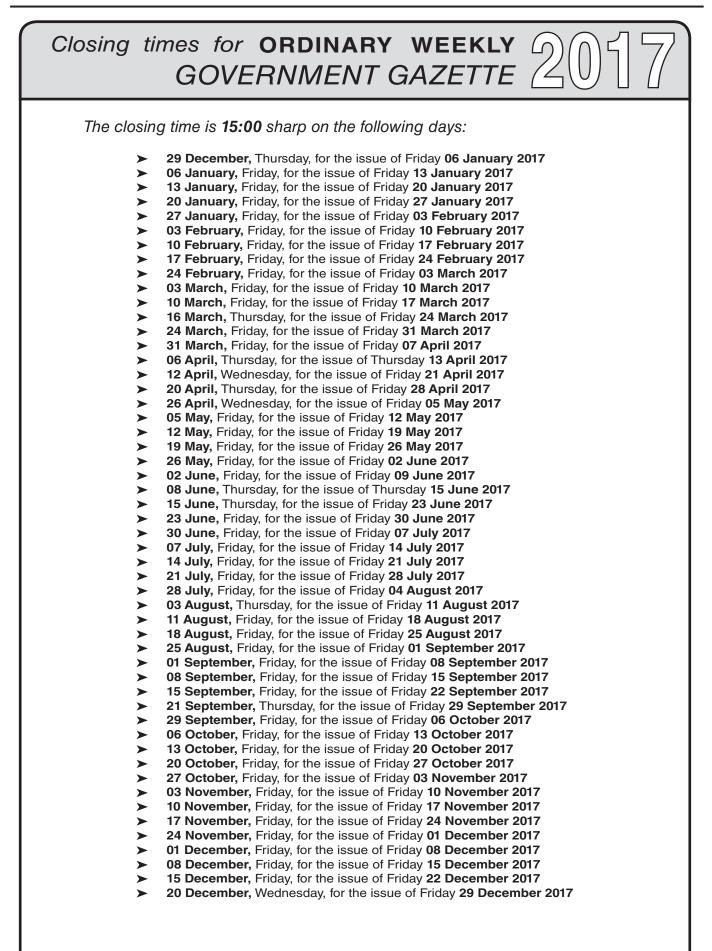

# **CLOSING TIMES FOR ACCEPTANCE OF NOTICES**

- 1. The *Government Gazette* and *Government Tender Bulletin* are weekly publications that are published on Fridays and the closing time for the acceptance of notices is strictly applied according to the scheduled time for each gazette.
- 2. Please refer to the Submission Notice Deadline schedule in the table below. This schedule is also published online on the Government Printing works website <u>www.gpwonline.co.za</u>

All re-submissions will be subject to the standard cut-off times. **All notices received after the closing time will be rejected**.

| Government Gazette Type                          | Publication<br>Frequency               | Publication Date                                     | Submission Deadline                                  | Cancellations Deadline                       |
|--------------------------------------------------|----------------------------------------|------------------------------------------------------|------------------------------------------------------|----------------------------------------------|
| National Gazette                                 | Weekly                                 | Friday                                               | Friday 15h00 for next Friday                         | Tuesday, 12h00 - 3 days prior to publication |
| Regulation Gazette                               | Weekly                                 | Friday                                               | Friday 15h00, to be published the following Friday   | Tuesday, 12h00 - 3 days prior to publication |
| Petrol Price Gazette                             | As required                            | First Wednesday of the month                         | One week before publication                          | 3 days prior to publication                  |
| Road Carrier Permits                             | Weekly                                 | Friday                                               | Thursday 15h00, to be published the following Friday | 3 days prior to publication                  |
| Unclaimed Monies (justice,<br>labour or lawyers) | January / As<br>required<br>2 per year | Any                                                  | 15 January / As required                             | 3 days prior to publication                  |
| Parliament (acts, white paper, green paper)      | As required                            | Any                                                  |                                                      | 3 days prior to publication                  |
| Manuals                                          | As required                            | Any                                                  | None                                                 | None                                         |
| State of Budget<br>(National Treasury)           | Monthly                                | Any                                                  | 7 days prior to publication                          | 3 days prior to publication                  |
| Legal Gazettes A, B and C                        | Weekly                                 | Friday                                               | One week before publication                          | Tuesday, 12h00 - 3 days prior to publication |
| Tender Bulletin                                  | Weekly                                 | Friday                                               | Friday 15h00 for next Friday                         | Tuesday, 12h00 - 3 days prior to publication |
| Gauteng                                          | Weekly                                 | Wednesday                                            | Two weeks before publication                         | 3 days after submission deadline             |
| Eastern Cape                                     | Weekly                                 | Monday                                               | One week before publication                          | 3 days prior to publication                  |
| Northern Cape                                    | Weekly                                 | Monday                                               | One week before publication                          | 3 days prior to publication                  |
| North West                                       | Weekly                                 | Tuesday                                              | One week before publication                          | 3 days prior to<br>publication               |
| KwaZulu-Natal                                    | Weekly                                 | Thursday                                             | One week before publication                          | 3 days prior to<br>publication               |
| Limpopo                                          | Weekly                                 | Friday                                               | One week before publication                          | 3 days prior to publication                  |
| Mpumalanga                                       | Weekly                                 | Friday                                               | One week before publication                          | 3 days prior to publication                  |
| Gauteng Liquor License<br>Gazette                | Monthly                                | Wednesday before<br>the First Friday of the<br>month | Two weeks before publication                         | 3 days after submission deadline             |
| Northern Cape Liquor License<br>Gazette          | Monthly                                | First Friday of the month                            | Two weeks before publication                         | 3 days after submission deadline             |
| National Liquor License Gazette                  | Monthly                                | First Friday of the month                            | Two weeks before publication                         | 3 days after submission deadline             |
| Mpumalanga Liquor License<br>Gazette             | 2 per month                            | Second & Fourth<br>Friday                            | One week before                                      | 3 days prior to publication                  |