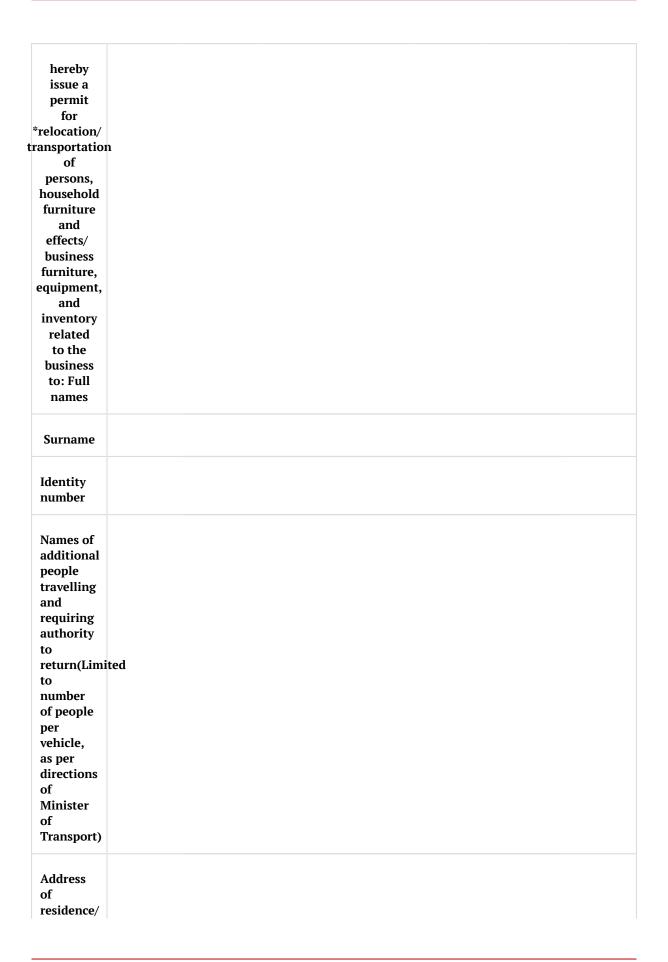

#### Form 1 (Direction 3(b))

## Permit to travel to another province, metropolitan area or district for purposes of relocation

#### Note:

- This permit must be issued to the persons or businesses relocating
- This permit and any form of identification must be in the possession of the person to whom this permit is issued

I,

| Full names      |  |
|-----------------|--|
| Surname         |  |
| Identity number |  |
| Court /Station  |  |