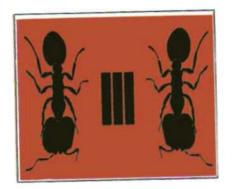

## NOTICE OF APPLICATION FOR REGISTRATION OF A PARTY IN TERMS OF SECTION 16 (1) (a) OF THE ELECTORAL COMMISSION ACT, 1996 (ACT No. 51 OF 1996)

- Notice is hereby given that the WORLD SOLIDARITY MOVEMENT is applying for registration in terms of the Electoral Commission Act, 1996 (Act No. 51 of 1996).
- 2. Date on which the application will be or has been submitted to the Chief Electoral Officer: 29 June 2005.
- The abbreviation of the name of the party is WSM.
- The distinguishing mark or symbol of the party is printed underneath: