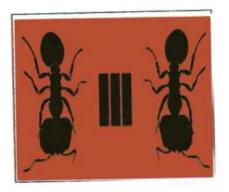

## NOTICE OF APPLICATION FOR REGISTRATION OF A PARTY IN TERMS OF SECTION 16 (1) (a) OF THE ELECTORAL COMMISSION ACT, 1996 (ACT No. 51 OF 1996)

- Notice is hereby given that the WORLD SOLIDARITY MOVEMENT is applying for registration in terms of the Electoral Commission Act, 1996 (Act No. 51 of 1996).
- 2. Date on which the application will be or has been submitted to the Chief Electoral Officer: 29 June 2005.
- The abbreviation of the name of the party is WSM.
- The distinguishing mark or symbol of the party is printed underneath: