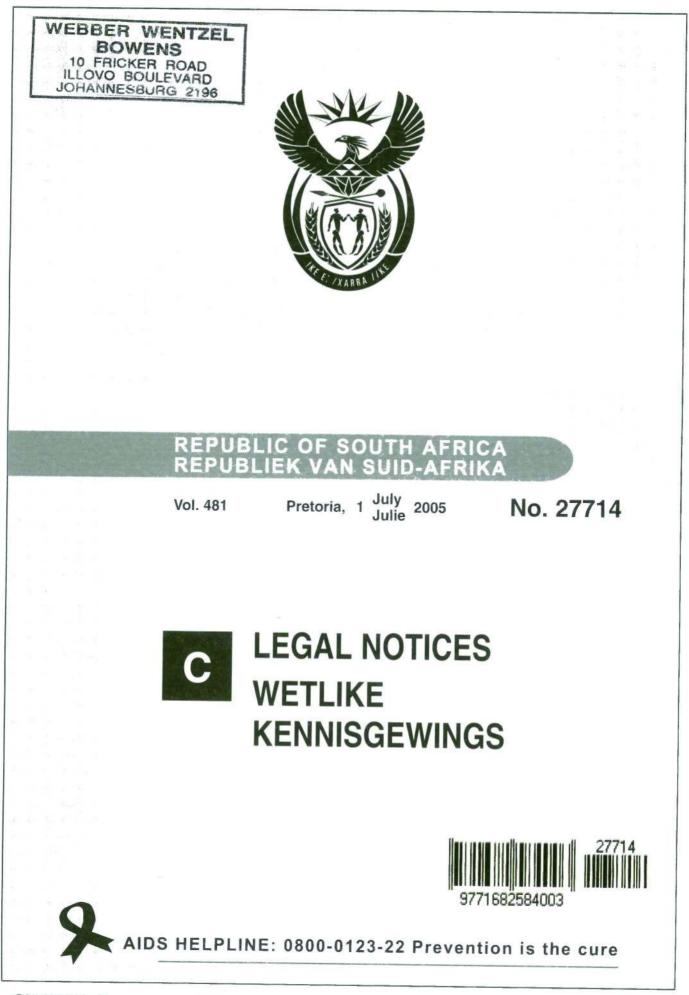

## APPLICATION FOR REGISTRATION BY A PARTY IN TERMS OF SECTION 15 OR 15A OF THE ELECTORAL COMMISSION ACT, 1996 (ACT No. 51 OF 1996)

- Name of the party WORLD SOLIDARITY MOVEMENT.
- The abbreviation, name, if any, of the party is WSM.
- (a) Distinguishing mark or symbol of the party (two identical samples are required):

(b) A5 size logo for ballot paper printing purposes must be submitted together with this application.

4. Business address of party: Office 11, Waterglen Centre, Garsfontein Rd., Constantia, Pretoria.