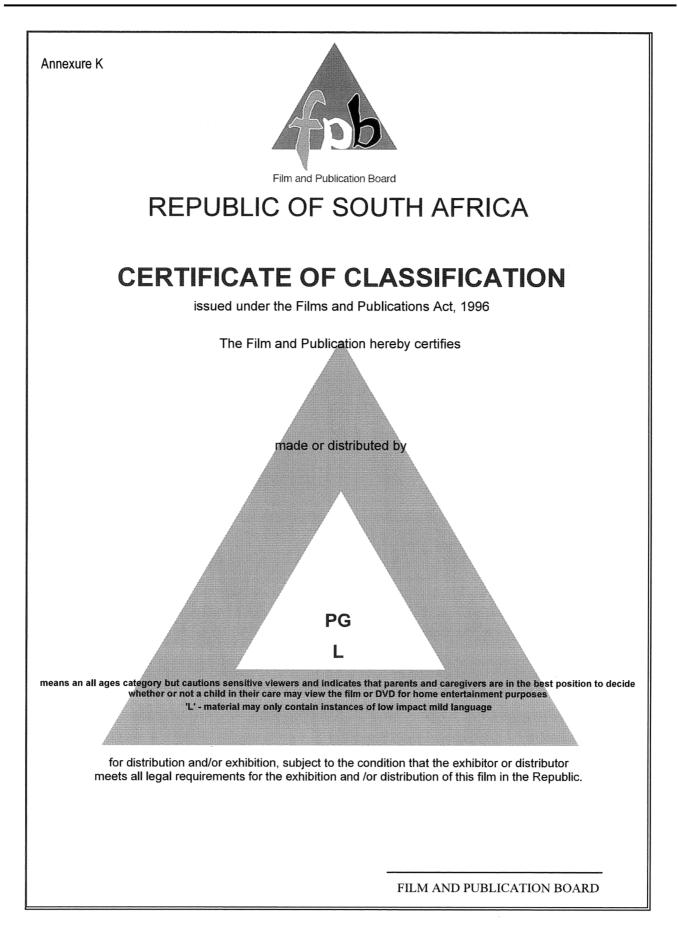

#### **Display of classification decisions**

**14.**(1) Every film and game or game in home-entertainment format and every publication, classified in terms of the Act, shall display, conspicuously and clearly visible on the front cover or packaging of the holder of the film or game, the classification triangle, as will be provided by the Board at the prescribed fee, showing the classification reference number, the classificfation, age restriction, consumer advice and any other condition imposed on the distribution or exhibition of that film or game.

(2) The following are the prescribed specifications for the certificate of classification contemplated in section 18A(1) of the Act:

- (a) Height -15 mm;
- (b) width -10 mm;
- (c) in colour; and
- (d) in triangular format, in the illustration attached as Annexure "K".

(3) The certificate contemplated in subregulation (2) may not be reproduced in any format other than in terms of these Regulations and the Act.

(4) Every poster, and every advertisement in any media, of a film or game classified in terms of the Act, shall display, conspicuously and clearly visible on the poster or in the advertisement, the classification, age restriction, consumer advice and any other condition imposed on the exhibition or distribution of that film, game or publication.