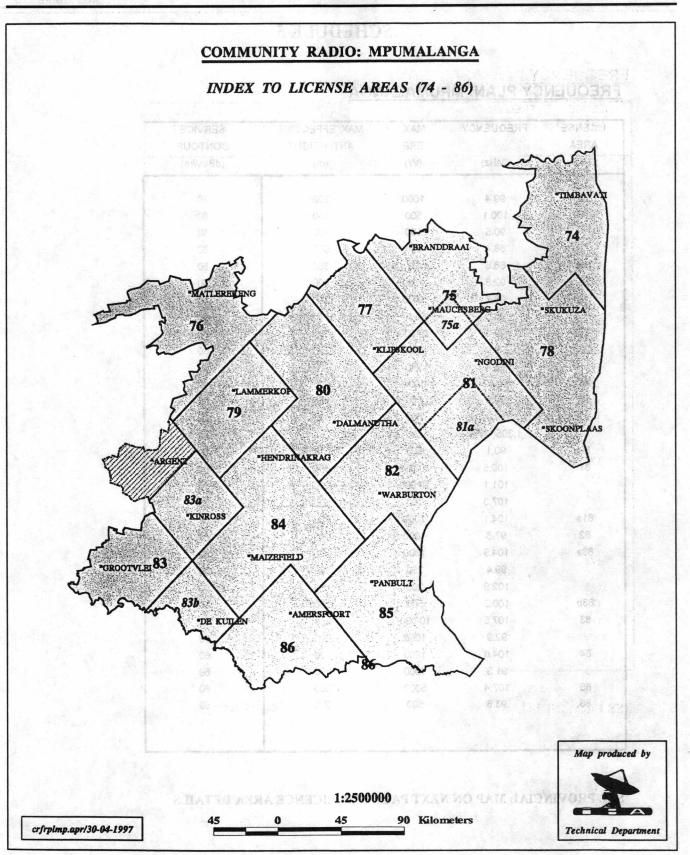

#### Format of the Community Radio Frequency Plan

The interim Community Radio frequency plan consists of the following:

- an overview map which indicates the different provinces
- frequency list and associated technical parameters for each province
- index maps of all licence areas for each province development of machine and

 detailed map of the licence areas in each province (not included but available on request from Authority's Head Office or Provincial Offices).

Applicants should identify the target area to which they want to transmit from the index map of all licence areas for a specific province. The frequency list should be studied to obtain details of the frequencies available for that area. Frequencies and the associated technical parameters can only be used from transmitter sites within the licence area. The technical parameters specified in the plan are the maximum levels for which an applicant can apply. These technical parameters should be used to perform a coverage study from the proposed transmitter site. A copy of such a coverage study must accompany each application. The transmitter should be located to ensure that the target area and the licence area overlap. The Authority retains the prerogative to change the antenna patterns to comply with interference limitations. All technical applications will be subject to approval by the Authority. Target areas need to be well defined as this target area/or part of it will form part of the licence conditions. It will be in the discretion of the Authority to assign the most suitable frequency to the successful applicants in areas where more than one frequency have been advertised. The Authority reserves the right to change the frequency and parameters as advertised if the proposed transmitter site produces an unacceptable interference potential.