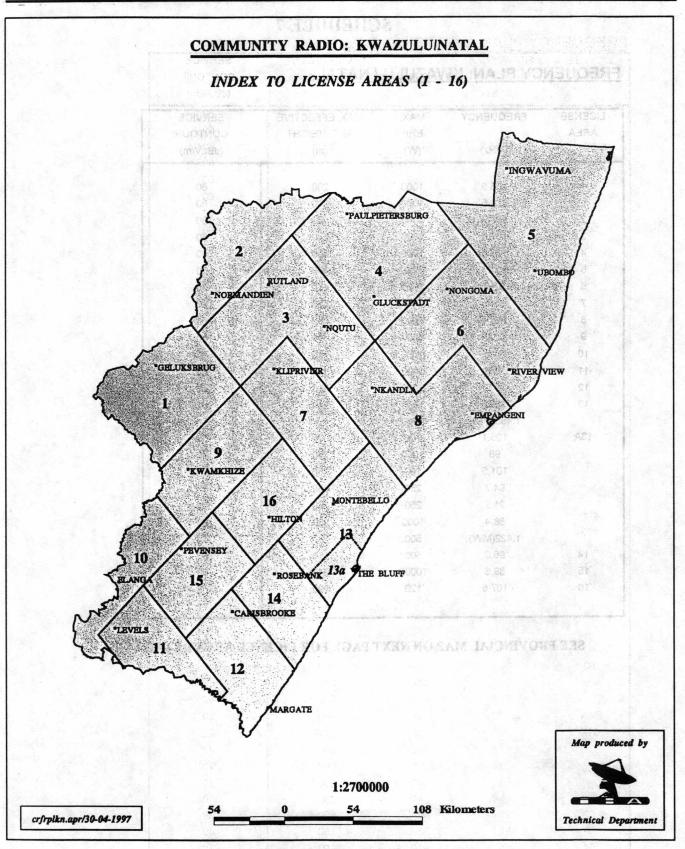

#### Format of the Community Radio Frequency Plan

The interim Community Radio frequency plan consists of the following:

- an overview map which indicates the different provinces
- frequency list and associated technical parameters for each province
- index maps of all licence areas for each province development of machine and

 detailed map of the licence areas in each province (not included but available on request from Authority's Head Office or Provincial Offices).

Applicants should identify the target area to which they want to transmit from the index map of all licence areas for a specific province. The frequency list should be studied to obtain details of the frequencies available for that area. Frequencies and the associated technical parameters can only be used from transmitter sites within the licence area. The technical parameters specified in the plan are the maximum levels for which an applicant can apply. These technical parameters should be used to perform a coverage study from the proposed transmitter site. A copy of such a coverage study must accompany each application. The transmitter should be located to ensure that the target area and the licence area overlap. The Authority retains the prerogative to change the antenna patterns to comply with interference limitations. All technical applications will be subject to approval by the Authority. Target areas need to be well defined as this target area/or part of it will form part of the licence conditions. It will be in the discretion of the Authority to assign the most suitable frequency to the successful applicants in areas where more than one frequency have been advertised. The Authority reserves the right to change the frequency and parameters as advertised if the proposed transmitter site produces an unacceptable interference potential.