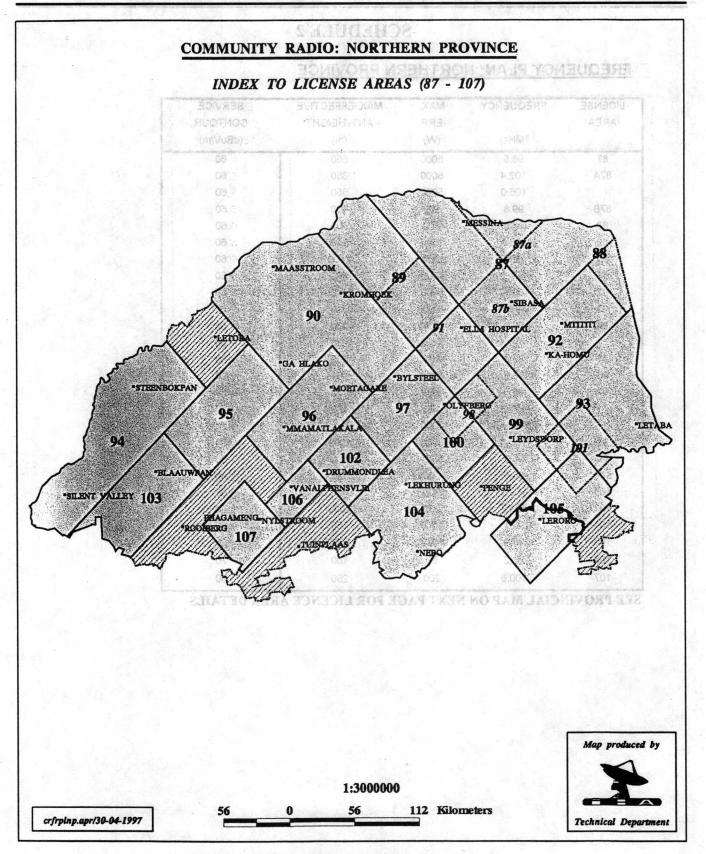

#### Format of the Community Radio Frequency Plan

The interim Community Radio frequency plan consists of the following:

- an overview map which indicates the different provinces
- frequency list and associated technical parameters for each province
- index maps of all licence areas for each province development of machine and

 detailed map of the licence areas in each province (not included but available on request from Authority's Head Office or Provincial Offices).

Applicants should identify the target area to which they want to transmit from the index map of all licence areas for a specific province. The frequency list should be studied to obtain details of the frequencies available for that area. Frequencies and the associated technical parameters can only be used from transmitter sites within the licence area. The technical parameters specified in the plan are the maximum levels for which an applicant can apply. These technical parameters should be used to perform a coverage study from the proposed transmitter site. A copy of such a coverage study must accompany each application. The transmitter should be located to ensure that the target area and the licence area overlap. The Authority retains the prerogative to change the antenna patterns to comply with interference limitations. All technical applications will be subject to approval by the Authority. Target areas need to be well defined as this target area/or part of it will form part of the licence conditions. It will be in the discretion of the Authority to assign the most suitable frequency to the successful applicants in areas where more than one frequency have been advertised. The Authority reserves the right to change the frequency and parameters as advertised if the proposed transmitter site produces an unacceptable interference potential.