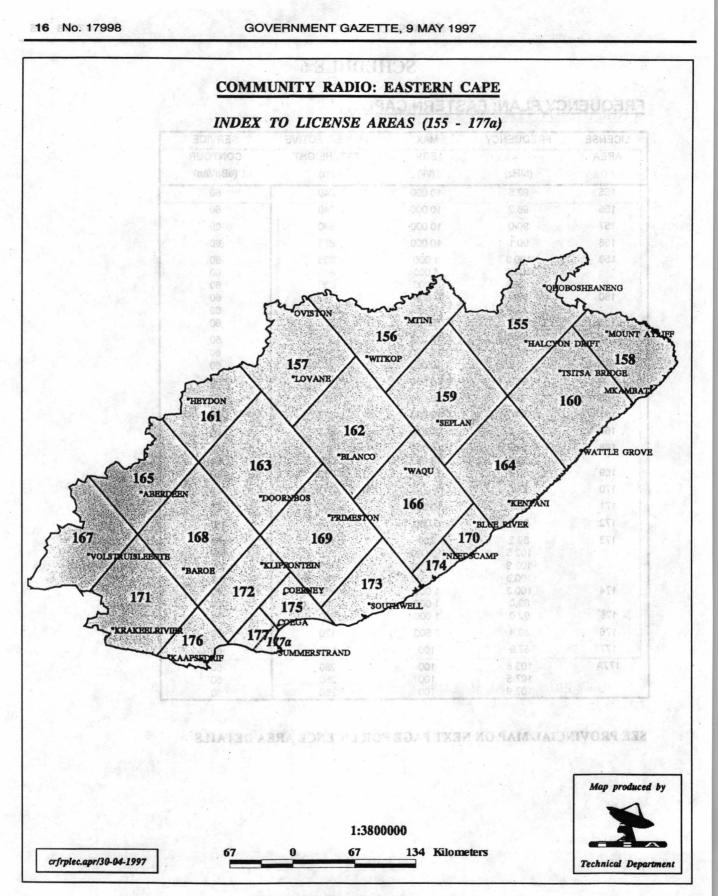

#### Format of the Community Radio Frequency Plan

The interim Community Radio frequency plan consists of the following:

- an overview map which indicates the different provinces
- frequency list and associated technical parameters for each province
- index maps of all licence areas for each province development of machine and

 detailed map of the licence areas in each province (not included but available on request from Authority's Head Office or Provincial Offices).

Applicants should identify the target area to which they want to transmit from the index map of all licence areas for a specific province. The frequency list should be studied to obtain details of the frequencies available for that area. Frequencies and the associated technical parameters can only be used from transmitter sites within the licence area. The technical parameters specified in the plan are the maximum levels for which an applicant can apply. These technical parameters should be used to perform a coverage study from the proposed transmitter site. A copy of such a coverage study must accompany each application. The transmitter should be located to ensure that the target area and the licence area overlap. The Authority retains the prerogative to change the antenna patterns to comply with interference limitations. All technical applications will be subject to approval by the Authority. Target areas need to be well defined as this target area/or part of it will form part of the licence conditions. It will be in the discretion of the Authority to assign the most suitable frequency to the successful applicants in areas where more than one frequency have been advertised. The Authority reserves the right to change the frequency and parameters as advertised if the proposed transmitter site produces an unacceptable interference potential.