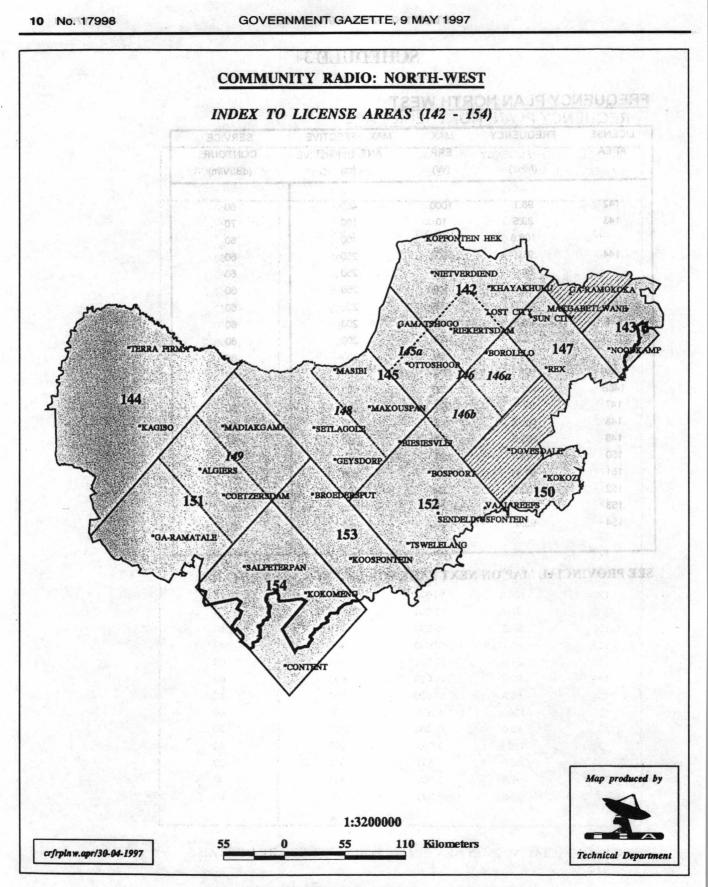

#### Format of the Community Radio Frequency Plan

The interim Community Radio frequency plan consists of the following:

- an overview map which indicates the different provinces
- frequency list and associated technical parameters for each province
- index maps of all licence areas for each province development of machine and

 detailed map of the licence areas in each province (not included but available on request from Authority's Head Office or Provincial Offices).

Applicants should identify the target area to which they want to transmit from the index map of all licence areas for a specific province. The frequency list should be studied to obtain details of the frequencies available for that area. Frequencies and the associated technical parameters can only be used from transmitter sites within the licence area. The technical parameters specified in the plan are the maximum levels for which an applicant can apply. These technical parameters should be used to perform a coverage study from the proposed transmitter site. A copy of such a coverage study must accompany each application. The transmitter should be located to ensure that the target area and the licence area overlap. The Authority retains the prerogative to change the antenna patterns to comply with interference limitations. All technical applications will be subject to approval by the Authority. Target areas need to be well defined as this target area/or part of it will form part of the licence conditions. It will be in the discretion of the Authority to assign the most suitable frequency to the successful applicants in areas where more than one frequency have been advertised. The Authority reserves the right to change the frequency and parameters as advertised if the proposed transmitter site produces an unacceptable interference potential.