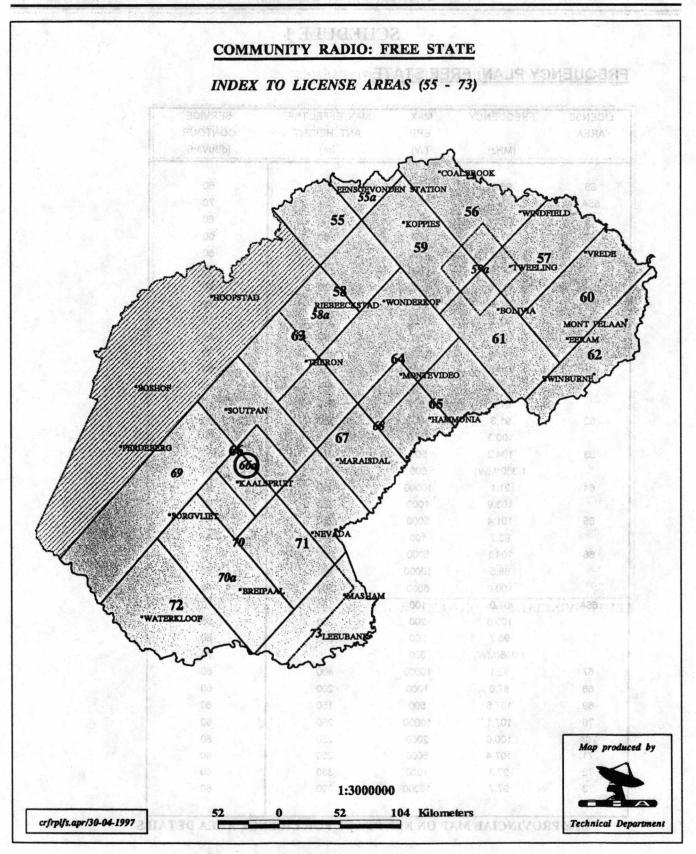

#### Format of the Community Radio Frequency Plan

The interim Community Radio frequency plan consists of the following:

- an overview map which indicates the different provinces
- frequency list and associated technical parameters for each province
- index maps of all licence areas for each province development of machine and

 detailed map of the licence areas in each province (not included but available on request from Authority's Head Office or Provincial Offices).

Applicants should identify the target area to which they want to transmit from the index map of all licence areas for a specific province. The frequency list should be studied to obtain details of the frequencies available for that area. Frequencies and the associated technical parameters can only be used from transmitter sites within the licence area. The technical parameters specified in the plan are the maximum levels for which an applicant can apply. These technical parameters should be used to perform a coverage study from the proposed transmitter site. A copy of such a coverage study must accompany each application. The transmitter should be located to ensure that the target area and the licence area overlap. The Authority retains the prerogative to change the antenna patterns to comply with interference limitations. All technical applications will be subject to approval by the Authority. Target areas need to be well defined as this target area/or part of it will form part of the licence conditions. It will be in the discretion of the Authority to assign the most suitable frequency to the successful applicants in areas where more than one frequency have been advertised. The Authority reserves the right to change the frequency and parameters as advertised if the proposed transmitter site produces an unacceptable interference potential.

# SCHEDULE 1