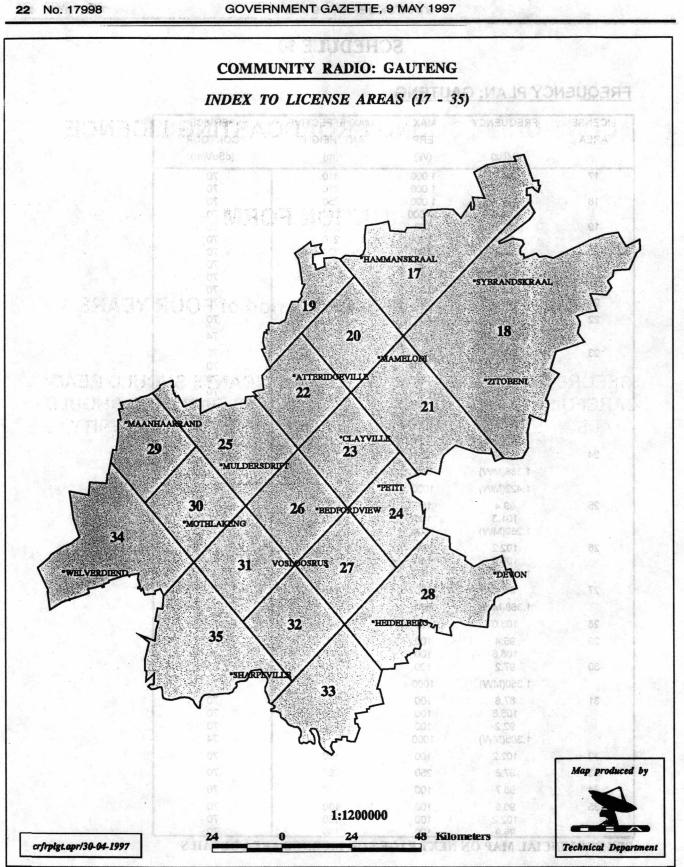

#### Format of the Community Radio Frequency Plan

The interim Community Radio frequency plan consists of the following:

- an overview map which indicates the different provinces
- frequency list and associated technical parameters for each province
- index maps of all licence areas for each province development of machine and

 detailed map of the licence areas in each province (not included but available on request from Authority's Head Office or Provincial Offices).

Applicants should identify the target area to which they want to transmit from the index map of all licence areas for a specific province. The frequency list should be studied to obtain details of the frequencies available for that area. Frequencies and the associated technical parameters can only be used from transmitter sites within the licence area. The technical parameters specified in the plan are the maximum levels for which an applicant can apply. These technical parameters should be used to perform a coverage study from the proposed transmitter site. A copy of such a coverage study must accompany each application. The transmitter should be located to ensure that the target area and the licence area overlap. The Authority retains the prerogative to change the antenna patterns to comply with interference limitations. All technical applications will be subject to approval by the Authority. Target areas need to be well defined as this target area/or part of it will form part of the licence conditions. It will be in the discretion of the Authority to assign the most suitable frequency to the successful applicants in areas where more than one frequency have been advertised. The Authority reserves the right to change the frequency and parameters as advertised if the proposed transmitter site produces an unacceptable interference potential.