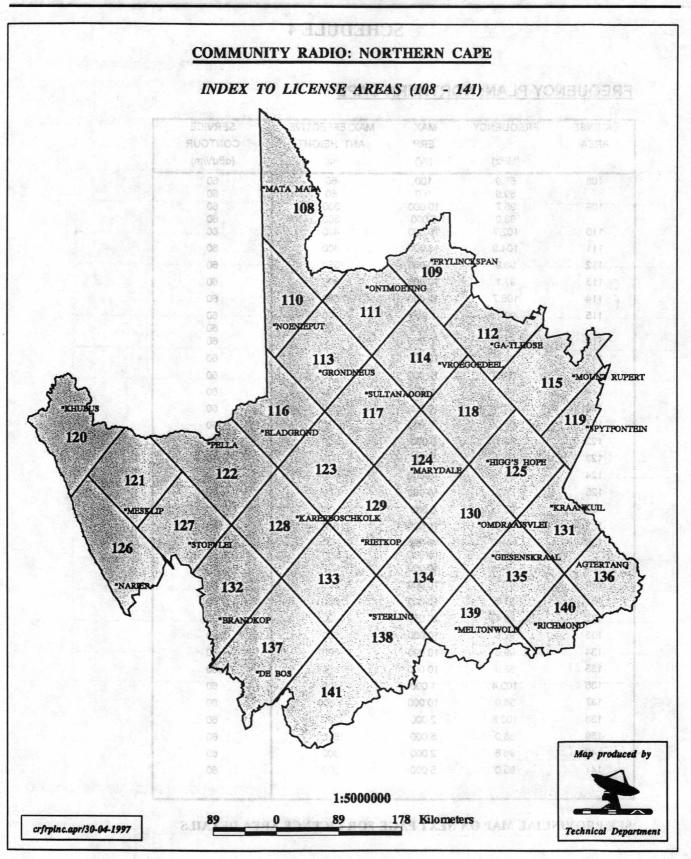

#### Format of the Community Radio Frequency Plan

The interim Community Radio frequency plan consists of the following:

- an overview map which indicates the different provinces
- frequency list and associated technical parameters for each province
- index maps of all licence areas for each province development of machine and

 detailed map of the licence areas in each province (not included but available on request from Authority's Head Office or Provincial Offices).

Applicants should identify the target area to which they want to transmit from the index map of all licence areas for a specific province. The frequency list should be studied to obtain details of the frequencies available for that area. Frequencies and the associated technical parameters can only be used from transmitter sites within the licence area. The technical parameters specified in the plan are the maximum levels for which an applicant can apply. These technical parameters should be used to perform a coverage study from the proposed transmitter site. A copy of such a coverage study must accompany each application. The transmitter should be located to ensure that the target area and the licence area overlap. The Authority retains the prerogative to change the antenna patterns to comply with interference limitations. All technical applications will be subject to approval by the Authority. Target areas need to be well defined as this target area/or part of it will form part of the licence conditions. It will be in the discretion of the Authority to assign the most suitable frequency to the successful applicants in areas where more than one frequency have been advertised. The Authority reserves the right to change the frequency and parameters as advertised if the proposed transmitter site produces an unacceptable interference potential.