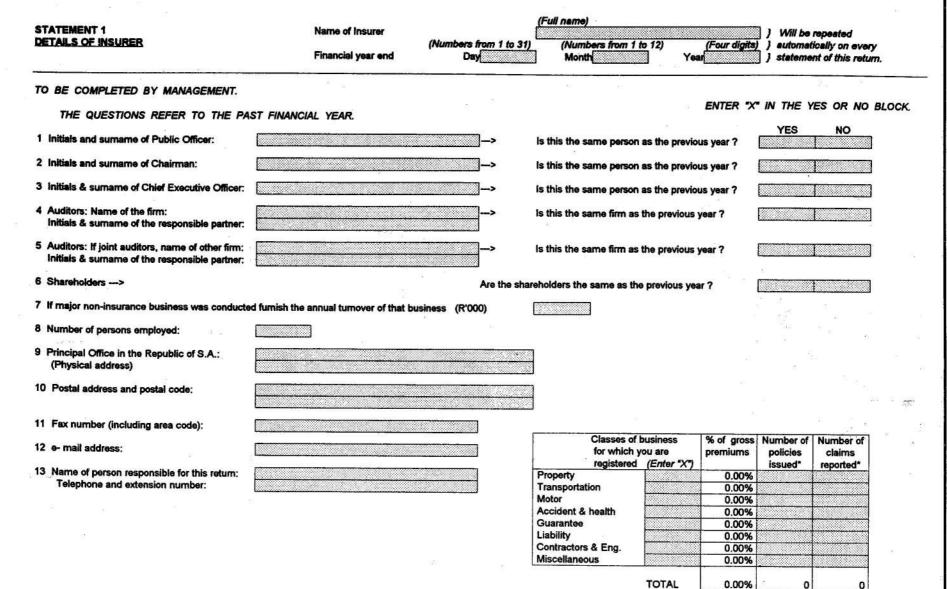

#### INDEX TO STATEMENTS IN "STAR": STATEMENT 1 Details of Insurer 2 Underwriting - Gross 3 Underwriting - Reinsurance 4 Gross and reinsurance premium analysis 5 Underwriting - Net 6 Income Statement and Balance Sheet 7.1 to 7.8 Net Claims and IBNR run-off: Per class 7 Net Claims and IBNR run-off: Total

- 8 Unearned premiums Annual business, constant risks
- 9 Other technical provisions
- 10.1 to 10.9 Details of certain assets
  - 10 Summary of assets and liabilities, and reconciliation
  - 11 Surplus and net assets, and Solvency Margin
  - 12 Spread of domestic assets 13 Questionnaire - Management
  - 14 Certificate by Directors
  - 15 Reports by Auditors
    - [Schedules 9.1 to 9.8 for UPP uneven risks/single premiums: cell S863]

Code for Registrar's purposes only

\* In case of multi-class policies each class of business covered under a policy represents one policy. GOVERNMENT GAZETTE, 30 DECEMBER 1998

No.

19626