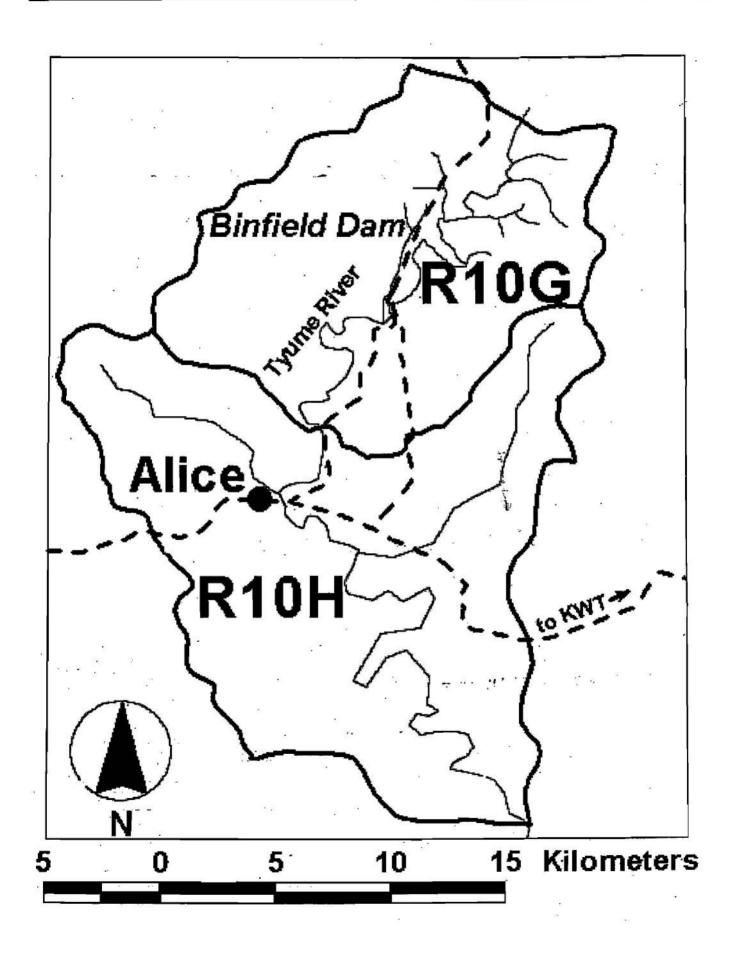

(nokuba loo manzi angaphezulu, okanye angaphantsi komhlaba) ngokwemiqathango yeCandelo-22(1) loMthetho wezaManzi weSizwe ukususela –
- kummandla woqokelelo-manzi weDama i-Binfield, kwiinombolo ezizezi;u-R10H no-10G, njengoko kubonakalisiwe kulaa mzobo ukhaphayo;
- (ii) nalo naliphi na elinye ithende lamanzi elikummandla ongaphandle nelichaziweyo kumhlathi u-(c) (i) apha ngentla, thende elo lamanzi okanye mmandla lowo wamanzi unokuvunywa liSebe leMicimbi yezaManzi namaHlathi (okanye naliphi na igunya elichanekileyo) ukuba ube phantsi kolawulo lweli Qumrhu, nelizinze kuMmandla woLawulo lweMicimbi yezaManzi onguNombolo-12 eMpuma-Koloni;

(d) uMgaqo-siseko wequmrhu i-EDikeni Water User Association uphunyeziwe.

NGU: SILAS SEANI MBEDZI UMLAWULI OYINTLOKO: ISEBE LEMICIMBI YEZAMANZI NAMAHLATHI



13 October 2006

WITHDRAWAL OF RESTRICTIONS ON THE USE OF WATER FOR AGRICULTURAL PURPOSES FROM THE BRONKHORSTSPRUIT RIVER AND AL ITS TRIBUTARIES (TERTIARY CATCHMENTS 820A, 820B, 820C, AND 820D AND THE WITHDRAWAL OF RESTRICTIONS ON THE USE OF WATER FOR URBAN AND INDUSTRIAL PURPOSE FROM BRONKHORSTSPRUIT DAM AND WILGE DAM (PREMIER MINE DAM)

By virtue of the powers vested in me under section 63 read with section 72 of the National Water Act, 1998, I Jabulani Sindane, in my capacity as Director-General of the Department of Water Affairs and Forestry:-

(a) Believe that a water shortage no longer exists in the Inkomati Water Management Area; and

(b) Hereby withdraw Government Notice No. 1008 of 18 July 2003.

**JABULANI SINDANE DIRECTOR-GENERAL** DATE: 28/09/06.

dane

## No. 999

13 October