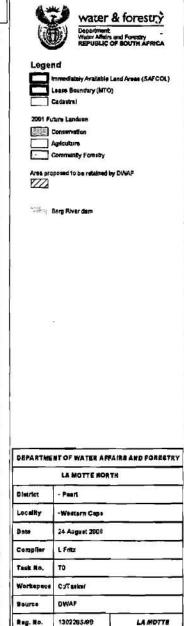

the Farm Laparisa No.888 Pagri Portion 6 (partion of Portion 3 ) of the farm Zachariashoek No.874, Paari Conservation 550.13Ha Conservation:148 28Ha Portion 2 of the Farm Meetlust No.1006 Paerl Agriculture.315.43Ha Remainder of Farm No. 1338, Pagri griculture:42,67Ha Portion 4 of the Farm Wolfe Kioff No.866 Pauri Portion of Farm No.1619, Page Agriculture: 174.19Ha Agriculture:83.54Ha Farm No.1616, Paarl Agriculture: 22.37 Farm No.1839,Pearl Portion of Farm No. 1639, Paarl Agriculture: 107.97Ha Conservation:524.74Ha Community Forestry 210.61Ha Farm No.1622,Paari Agriculture:9.39Ha Farm No.1619 Paarl Agriculture:689.07 Portion 5 of Farm No.1339 Paarl Conservation:294.42Ha Farm No.1628 Rear! Berg Rivers Dam Area! Conversion:9.39He Bosjemans Klobi No.1144,Paarl Conversion:341.6211Ha Reg. No.



# GENERAL NOTICES ALGEMENE KENNISGEWINGS

# NOTICE 100 OF 2007 DEPARTMENT OF LABOUR LABOUR RELATIONS ACT, 1995

#### INTENTION OF CANCELLATION OF REGISTRATION OF A TRADE UNION

I, Johannes Theodorus Crouse, Registrar of Labour Relations, hereby, in terms of section 106(2B) give notice of my intention to cancel the registration of the Tourism and General Workers Union (LR2/6/2/1022) for the following reasons:

- · The organisation has ceased to function in terms of its constitution
- The organisation did not comply with the provisions of section 98, 99 and 100 of the
   Act [Section 106(2A)(b)]

All interested parties are hereby invited to make written representations as to why the registration should not be cancelled. Only representations pertaining to this Notice and the following case