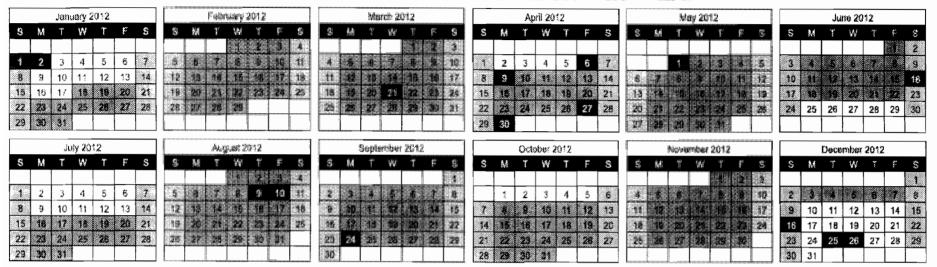

# **PROPOSED SCHOOL CALENDAR FOR 2012**

|            | STAL PROVINCE                  |                | RN CAPE, KWA | AZULU-NATA               | L,                       |
|------------|--------------------------------|----------------|--------------|--------------------------|--------------------------|
| Term       | Duration                       | No.of<br>weeks | No. of days  | No of public<br>holidays | Actual no of school days |
| 1          | (16) 18 Jan<br>– 30 March      | 11             | (55) 53      | 1                        | (54) 52                  |
| 2          | 10 April –<br>22 June          | 11             | 54           | 2+1                      | 51                       |
| 3          | 16 July –<br>28 Sept           | 11             | 55           | 2+1                      | 52                       |
| 4          | 8 Oct – 7<br>Dec               | 9              | (45) 45      | 0                        | (45) 45                  |
| Total      |                                | 42             | (209) 207    | 7 (5 + 2)                | (202) 200                |
| MPUMALANGA | AND PROVINCES<br>A AND NORTH W | EST            |              | _                        |                          |
| Term       | Duration                       | No of<br>weeks | No of days   | No of public<br>holidays | Actual no of school days |
| 1          | (9) 11 Jan –<br>23 March       | 11             | (55) 53      | 1                        | (54) 52                  |
| 2          | 10 April –<br>22 June          | 11             | 54           | 2+1                      | 51                       |
| 3          | 16 July –<br>28 Sept           | 11             | 55           | 2+1                      | 52                       |
| 4          | 8 Oct – 7<br>Dec               | 9              | (45) 45      | 0                        | (45) 45                  |
| Total      |                                | 42             | (209) 207    | 7 (5 + 2)                | (202) 200                |

Note: Dates and days in brackets are for educators

**Public and School Holidays** 

New Year's Day Public Holiday Human Rights Day Good Friday Family Day Freedom Day School Holiday Workers' Day Youth Day Women's Day School Holiday Heritage Day Day of Reconciliation Christmas Day Day of Goodwill

## SCHOOL CALENDAR FOR THE 2012 ACADEMIC YEAR: INLAND

| Jamaary 2012                                                                                            | February 2012                                | March 2012                                                                                                                                          | April 2012                                                                                   | May 2012                 | June 2012                                                                                                             |
|---------------------------------------------------------------------------------------------------------|----------------------------------------------|-----------------------------------------------------------------------------------------------------------------------------------------------------|----------------------------------------------------------------------------------------------|--------------------------|-----------------------------------------------------------------------------------------------------------------------|
| S M T W T F S                                                                                           | SMTWTFS                                      | SMTWTFS                                                                                                                                             | S METWTFS                                                                                    | \$ 14 T W T E \$         | SM TW TFS                                                                                                             |
| 1 2 3 4 5 6 7                                                                                           | 1 6 7 8 2 16 1 <sup>-</sup>                  | 4 5 6 7 8 9 10                                                                                                                                      | 1 Z 3 4 5 6 7                                                                                |                          | 3 8 5 8 7 8 3                                                                                                         |
| 8 9 10 11 12 13 14<br>15 16 17 18 19 20 21                                                              | 12 13 14 15 36 17 18<br>19 21 21 22 23 24 25 | 11         12         13         14         15         16         17           18         39         20         21         22         23         24 | 8 9 10 11 12 13 14<br>15 16 17 18 19 20 21                                                   | 13 6.03 16.17 16 19      | 10 11 12 13 14 15 16<br>17 18 19 20 24 22 23                                                                          |
| 22         23         24         25         26         27         28           29         30         31 |                                              | 25         26         27         28         29         30         31                                                                                | 22         28         24         25         20         27         28           29         30 |                          | 24         25         26         27         28         29         30                                                  |
|                                                                                                         |                                              |                                                                                                                                                     |                                                                                              |                          |                                                                                                                       |
| July 2012                                                                                               | August 2012                                  | Saplember 2012                                                                                                                                      | October 2012                                                                                 | Nigenstater 2012         | December 2012                                                                                                         |
| July 2012<br>S M T W T F S                                                                              | August 2312<br>S M T W T F S                 | September 2012<br>S M T W T F S                                                                                                                     | October 2012<br>S Mt T W T F S                                                               | November 2012<br>SMTWTFS | December 2012           S         M         T         F         S           I         I         I         I         I |
| S M T W T F S<br>1 2 3 4 5 6 7                                                                          | SMTWTFS                                      |                                                                                                                                                     |                                                                                              | SMTWTPS                  | 5 M T W T F S<br>1<br>2 3 A 6 6 7 8                                                                                   |
| S M T W T F S                                                                                           | 2014 Minét 1921 - 1923 - 1929 - 2014         |                                                                                                                                                     | SM: TW TF S                                                                                  |                          | 5 M T W T F S                                                                                                         |