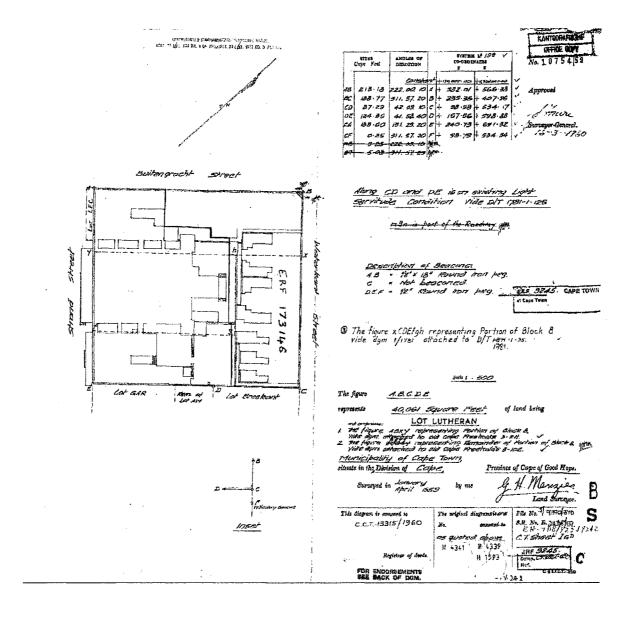

#### Surveyor General's Diagram for the Lutheran Church Historical Complex

#### **EXTENT**

| Site Nar  | ne    | Town | 500 to 10 miles 2 mg 4 2 | 会議会が対策に対象というなどの | Province |         | Figure | Extent .              | Deed of  |
|-----------|-------|------|--------------------------|-----------------|----------|---------|--------|-----------------------|----------|
|           |       |      |                          | cipali          |          | Diagram |        | HOW THE STREET STREET | Transfer |
| M         | Melck | Comm | COCHER-SOUTH-SOUTH       | ty              | Western  |         |        | 100                   |          |
| Martin    | Meick |      | 9245                     |                 | Western  |         |        | •                     |          |
| House,    |       | Town | Ì                        |                 | Cape     |         |        |                       |          |
| Evangelie | cal   |      |                          |                 |          |         |        |                       |          |
| Lutheran  |       |      |                          |                 |          |         |        |                       |          |
| Church    | and   |      |                          |                 |          |         |        |                       |          |
| Sexton's  | House |      |                          |                 |          | :       |        |                       |          |

#### PROVISIONAL PROTECTION AS A NATIONAL HERITAGE RESOURCE

By virtue of the powers vested in the South African Heritage Resources Agency (SAHRA) in terms of section 29(1) of the National Heritage Resources Act, 25 of 1999, SAHRA hereby provisionally protect Martin Melck House, Evangelical Lutheran Church and Saxtone's House, Erf 9245, Cape Town for a period of two years.