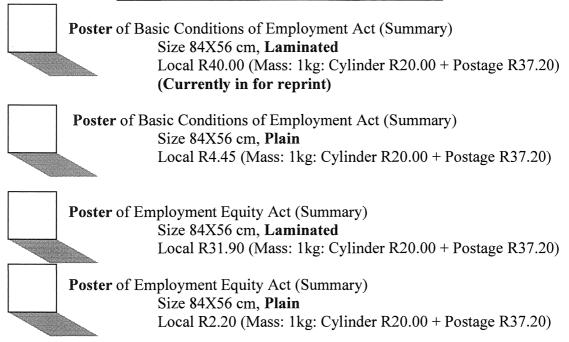

imensions: 30x21x30 cm) Bound Vol. 582 of the Government Gazettes for **December 2013.** (Parts: A+B) ISBN: 978-0-621-42162-0 Local R2 211.00 (Mass: 14 kg Postage R77.20 Dimensions: 30x21x20 cm) **DESCRIPTION OF OTHER PUBLICATIONS** Municipal Financial Management Act: Booklets. (Pocket-Size) Local R30.00 (Mass: B4 Postage R7.30) The Public Financial Management Act: **Booklets**. (Pocket-Size) Local R17.56 (Mass: B5 Postage R5.95) The Constitution of the Republic of South Africa, Act 108/1996: **Booklets** (Pocket-Size) Local R21.25 (Mass: B5 Postage R5.95) Updated Constitution of South Africa 1996, Including the Constitution Twelfth Amendment Act, 2005, in hard copy A4 format. ISBN 0-621-36516-5 7/.... Local R46.60 (Mass: B4 Postage R7.30)

-7-

#### **DESCRIPTION OF OTHER PUBLICATIONS**



(If you need a Poster for Health and Safety please contact: Amanda Tel: (011) 828-7700)

8/....

#### **LABOUR RELATIONS ACT**

Act 66/1995: Labour Relations Act, 1995, excluding Amendment Acts: Government Gazette No. 16861 (English)
Local: R5.00 (Mass: B4: Postage R7.30)

This Act was amended by the following Acts: Act 42 of 1996, Act 127 of 1998 and Act 2 of 2006. If all amendments are in stock, the total price for all four Acts is R20.00. The price for single Acts is R5.00.

# KINDLY MAKE YOUR CHEQUE OR POSTAL ORDER PAYABLE TO THE GOVERNMENT PRINTING WORKS.

| COMPANY:        |             |
|-----------------|-------------|
| CONTACT PERSON: |             |
| ADDRESS:        |             |
|                 |             |
|                 |             |
| POSTAL CODE:    |