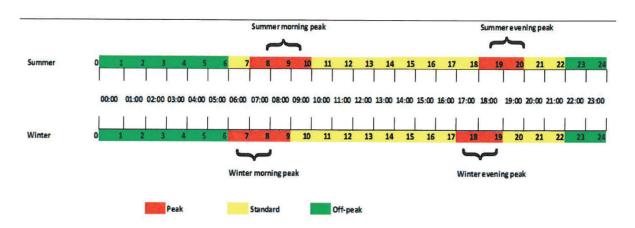

Internet based consumption display (Rand/Month) – R262.78 – if the electricity consumption is displayed on the internet, on request of the customer.

The times for time of use tariff are shown on the image below;

#### During winter months - June; July and August

**Peak Hours** will be from 06:00 to 09:00 and 17:00 to 19:00 on weekdays. **Standard Hours** will be from 09:00 to 17:00 and 19:00 to 22:00 on weekdays and from 07:00 to 12:00 and 18:00 to 20:00 on Saturdays. **Off-peak Hours** will be from 22:00 to 06:00 on weekdays, 12:00 to 18:00 and 20:00 to 07:00 on Saturdays and all of Sundays. A public holiday falling on a weekday will be treated as a Saturday. An unexpectedly announced public holiday

#### During summer months - September till May

**Peak Hours** will be from 07:00 to 10:00 and 18:00 to 20:00 on weekdays. **Standard Hours** will be from 06:00 to 07:00, 10:00 to 18:00 and 20:00 to 22:00 on weekdays and from 07:00 to 12:00 and 18:00 to 20:00 on Saturdays. **Off-peak Hours** will be from 22:00 to 06:00 on weekdays, 12:00 to 18:00 and 20:00 to 07:00 on Saturdays and all of Sundays. A public holiday falling on a weekday will be treated as a Saturday. An unexpectedly announced public holiday will be treated as the day of the week on which it falls.