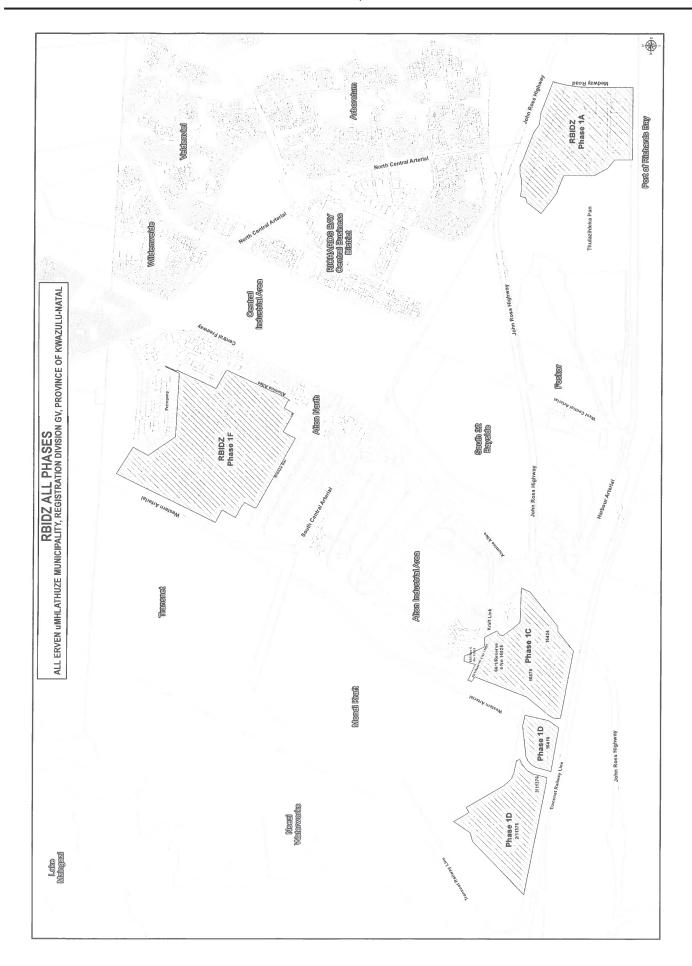

#### 2. THE LOCATION OF THE RICHARDS BAY SPECIAL ECONOMIC ZONE

(a) A total land area of 467.03 ha is hereby designated as the Richards Bay Special Economic Zone (which shall continue to be known as the Richards Bay Industrial Development Zone). The SEZ land area consists of Phase 1A, 1C, 1D and 1F. It is situated within an area to the west of the Indian Ocean, on the outskirts of the town of Richards Bay and adjacent to the port of Richards Bay.

- (b) Phase 1A consists of erfs 16178 to 16180 (to be consolidated and subdivided as portion 1 of erf 18496 and the remainder of erf 18496), 16181 to 16186, 17411 to 17425, 16856 and 17523 Richards Bay and is bounded by the Port of Richards Bay to the South, Medway Road to the East, the John Ross Parkway to the North and the Thulazihleka Pan to the West;
- (c) Phase 1C consists of portions 65, 66 and 70 (of 1) of Reserve 6 No. 15825 and erfs 15424 and 16876 Richards Bay and is bounded by a Transnet Railway Line to the South, the John Ross Highway to the East, Kraft Link to the North, and the Western Arterial to the West;
- (d) Phase 1D consists of portions 2 and 3 of erf 11376 and erf 15410 Richards Bay and is bounded by a Transnet Railway Line to the South, the Western Arterial to the East, Mondi Kraft to the North, and a Transnet Railway Line to the West; and
- (e) Phase 1F consists of erfs 15825, 16671 to 16675, 16786 to 16789, 16817 to 16820, 17442 to 17443 and 17455 to 17458 Richards Bay and is bounded by Bronze Bar to the South, Alumina Allee to the East, Ferrogang to the North, and the Western Arterial to the West.

A table listing the erf numbers is attached hereto as Annexure A and a map showing the boundaries of the Special Economic Zone is attached hereto as Annexure B.

Dr Rob Davies, MP

Minister of Trade and Industry