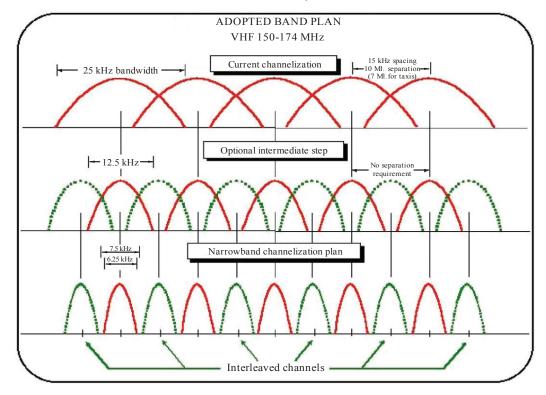

/ecfs/comment/view?id=180426">http://apps.fcc.gov/ecfs/comment/view?id=180426</a> which did away with 20 discrete radio services and replaced them with two frequency pools: the Public Safety Pool and the <a href="Industrial/Business Pool">Industrial/Business Pool</a>. In May 2001, the Commission adopted the Sixth Memorandum Opinion and Order which resolved all outstanding issues and terminated the proceeding.

The rules adopted in the refarming proceeding are applicable to the Private Land Mobile bands below 800 MHz. Specifically, the technical rules adopted affect the licensing and use of radios in the following bands:

Page 289/293

FIGURE 4

150-174 MHz

VHF high band; available nationwide, channels are generally spaced every 7.5 kHz, authorized bandwidth is 20 kHz, 11.25 kHz or 6 kHz



Page 290/293

FIGURE 5
421-430 MHz
Available only in Detroit, Buffalo, and Cleveland, channels spaced every 6.25 kHz, authorized bandwidth is 20 kHz, 11.25 kHz or 6 kHz



Page 291/293

FIGURE 6
450-470 MHz
Available nationwide, channels are generally spaced every 6.25 kHz, authorized bandwidth is 20 kHz, 11.25 kHz or 6 kHz



Page 292/293

FIGURE 7

470-512 MHz

Shared with UHF-TV; available only in 11 cities, channels are spaced every 6.25 kHz, authorized bandwidth is 20 kHz, 11.25 kHz or 6 kHz



SM. 1603-07

FIGURE 8



Page 293/293

Information on the public safety radio systems operating in the 150-512 MHz radio bands and transition can be accessed at <a href="http://transition.fcc.gov/pshs/public-safety-spectrum/narrowbanding.html">http://transition.fcc.gov/pshs/public-safety-spec