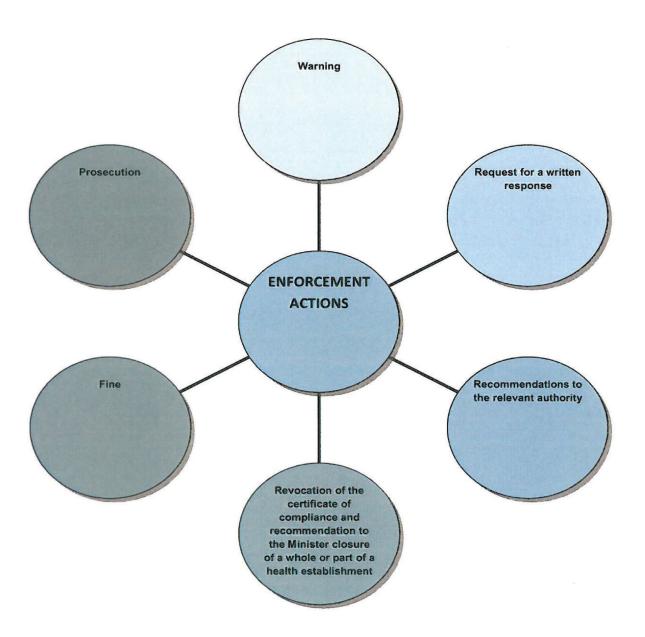

In deciding the most appropriate action to take, the Office may be guided by the following considerations:
  - 12.2.1.1 The severity of the breach and the actual or potential consequences;
  - 12.2.1.2 The extent to which the person in charge or employees of the health establishment contributed to the breach;
  - 12.2.1.3 The compliance history of the health establishment;
  - 12.2.1.4 Any mitigating or aggravating factors, including efforts undertaken by the person in charge of the health establishment to prevent / control the risks;
  - 12.2.1.5 Whether the breach is imminent or immediate.

### 12.3 ENFORCEMENT ACTIONS

The following diagram outlines the enforcement actions enjoined on the OHSC by the National Health Act, 2003 (Act No. 61 of 2003):

**Diagram 1 - Enforcement actions** 



### 12.3.1 WARNING AND REQUEST FOR RESPONSE

- 12.3.1.1 If a health establishment fails to comply with a compliance notice issued by an inspector, the Office may issue a written warning to the person in charge of the health establishment, requiring her or him to provide a written response for such failure to comply with the compliance notice.
- 12.3.1.2 A written warning must include a reasonable time frame within which the written response must be provided to the Office and set out the consequences of failure to respond.
- 12.3.1.3 Failure by the person in charge to respond to a written warning within the set time frame would lead to the matter being referred for formal enforcement.

### 12.3.2 FINE

- 12.3.2.1 The Office shall afford the health establishment an opportunity to submit a