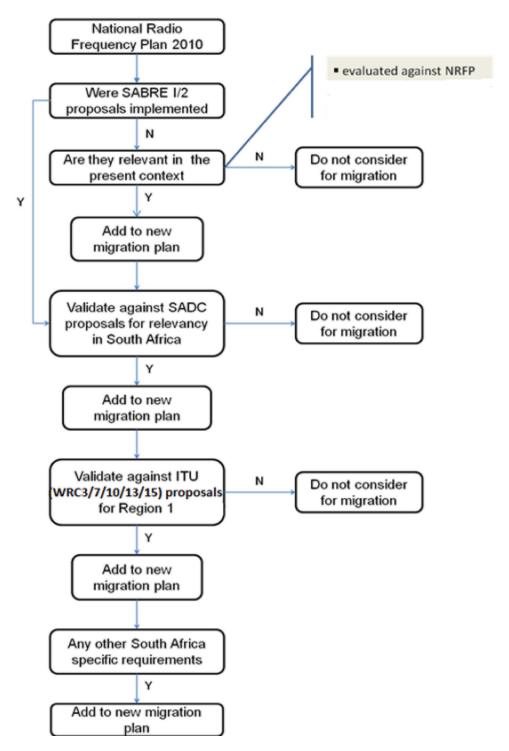

e bands proposed for alternate use by SADC are being currently utilized (by whom and to what extent).
- If there is a global trend and perceived economic benefit in migrating the current users to accommodate new services.

The third step involves looking at the resolutions adopted at the World Radiocommunication Conference (WRC) 2007, 2012 and 2015 applicable to Region 1 and determine applicability for South Africa. Similar criteria as used to evaluate SADC proposals would be applied here.

The fourth step involves identifying South Africa specific migration issues. In this manner, all matters of significance from global, regional and national context along with the historical activities around migration are awarded due consideration in drafting the frequency migration plan.

Page 35/293



Figure 2 Process for Development of Frequency Migration Plan

Page 36/293

#### 4.4 SABRE 1 and SABRE 2

There were two South African Band Re-Planning Exercises (SABRE) carried out in 1997 and 2001. SABRE 1 has been the most comprehensive spectrum migration exercise to date.

- SABRE I in 1997 addressing the radio frequency spectrum between 20MHz and 3 GHz, and between 3.4 3.6 GHz
- SABRE II in 2001 addressing radio frequency spectrum above 3 GHz with the exception of those bands already addressed in SABRE I

#### 4.4.1 SABRE 1 - 1997

SABRE  $1^7$  was a significant programme to re-plan the radio frequency in line with the ITU Region 1 frequency allocation plan from 20 MHz to 3 GHz and to migrate users that either did not accord with the existing allocation plan or prevented efficient u