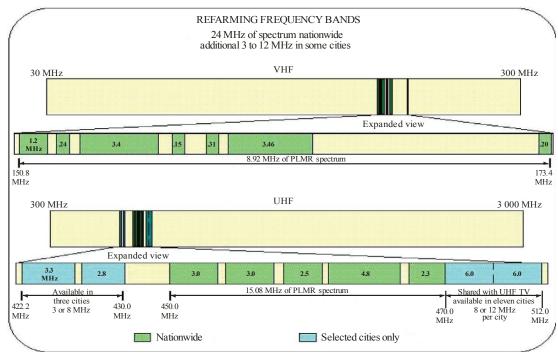

cally, the technical rules adopted affect the licensing and use of radios in the following bands:

Page 289/293

FIGURE 4

150-174 MHz

VHF high band; available nationwide, channels are generally spaced every 7.5 kHz, authorized bandwidth is 20 kHz, 11.25 kHz or 6 kHz



Page 290/293

FIGURE 5
421-430 MHz
Available only in Detroit, Buffalo, and Cleveland, channels spaced every 6.25 kHz, authorized bandwidth is 20 kHz, 11.25 kHz or 6 kHz



Page 291/293

FIGURE 6
450-470 MHz
Available nationwide, channels are generally spaced every 6.25 kHz, authorized bandwidth is 20 kHz, 11.25 kHz or 6 kHz



Page 292/293

FIGURE 7

470-512 MHz

Shared with UHF-TV; available only in 11 cities, channels are spaced every 6.25 kHz, authorized bandwidth is 20 kHz, 11.25 kHz or 6 kHz



SM. 1603-07

FIGURE 8



Page 293/293

Information on the public safety radio systems operating in the 150-512 MHz radio bands and transition can be accessed at <a href="http://transition.fcc.gov/pshs/public-safety-spectrum/narrowbanding.html">http://transition.fcc.gov/pshs/public-safety-spectrum/narrowbanding.html</a>

This gazette is also available free online at www.gpwonline.co.za

# DEPARTMENT OF LABOUR NOTICE 167 OF 2019

### LABOUR RELATIONS ACT, 1995

# APPLICATION FOR VARIATION OF REGISTERED SCOPE OF A BARGAINING COUNCIL

I, Daniel Lehlohonolo Molefe, Registrar of Labour Relations, hereby, in terms of section 58(1) of the Labour Relations Act, 1995, give notice that an application for the variation of its registered scope has been received from the **Furniture Bargaining Council.** 

Particulars of the