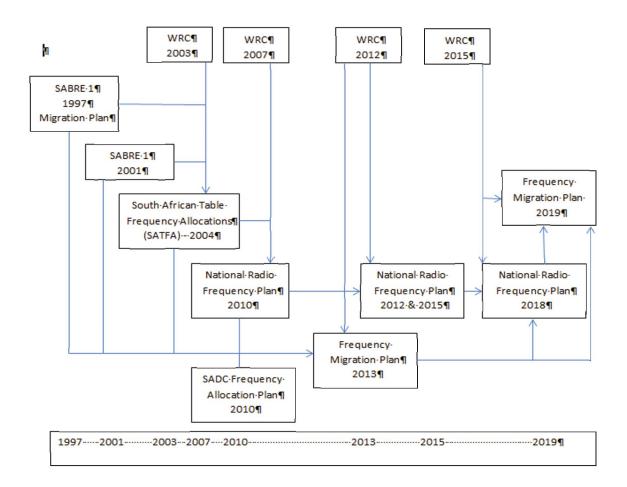

een established that the forward-looking time frame for a process of spectrum migration should be between 3 to 5 years from the moment of announcement, unless otherwise specified.

To ensure that there is no confusion, where there are multi-year radio frequency spectrum licences, these should generally not exceed 5 years. Where there is a spectrum migration planned for a particular frequency band, there is nothing to stop a licence being issued for the period up to the date at which transmission should cease if the licensee is able to 'live with' this.

Page 32/293

# 4 Development of the Radio Frequency Migration Plan

### 4.1 Background

The figure below illustrates the time line and sequence of documents and conferences that informed the creation of the Radio Frequency Migration Plan.



Figure 1 Time Frame and events informing Frequency Migration Plan

The radio Frequency Migration Plan reflects all relevant activities to date and comments on potential long-term migration issues.

#### 4.2 International Context

The use of the Radio Frequency Spectrum is fundamentally determined through the ITU Radio Regulations which are established by treaty and modified by treaty in the form of the Resolutions and decisions of the World Radiocommunication Conferences in which South

Page 33/293

Africa has participated since 1994. South Africa fundamentally follows the allocations in the Radio Frequency Plan for Region 1 in the ITU Radio Regulations and the primary driver for a change in use is a change in allocation stemming from a World Radiocommunication Conference Resolution.

As