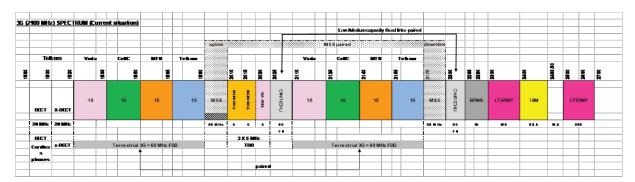

ELLITE (space to Earth)

Fixed Links 2170 to 2200 MHz paired with 1980 to 2010

CGC/ATC fixed systems: 1980 to 2010 MHz

IMT satellite: 1980 to 2010 MHz

#### 2200 to 2300 MHz

SPACE OPERATION (space to Earth) (space to space)

Page 208/293

**FIXED** 

MOBILE

Fixed Links 2025 to 2110 MHz paired with 2200 to 2285 MHz

BFWA 2285 to 2300 MHz

ITU-R Rec F.1098 refers

## 2300 to 2450 MHz

**FIXED** 

**MOBILE** 

Amateur

FWA (PTP/PTMP): 2307 to 2387 paired with 2401 to 2481 MHz

FWA (PTP/PTMP): 2401 to 2481 paired with MHz 2307 to 2387

IMT 2300 TDD: 2300 to 2400 MHz

WLAN, FDDA and model ctrl: 2400 to 2483.5 MHz

Non Specific SRDs and low power video surveillance: 2400 2483.5 MHz

RFDI: 2400 2483.5 MHz

ISM applications: 2400 2483.5 MHz

# 1.14.1 Channel Plan for the Frequency Allocation



Page 209/293



Page 210/293

# **GSM 1800**

| GSM 1800   | <u>)</u>        |                  |                          |          |                               |
|------------|-----------------|------------------|--------------------------|----------|-------------------------------|
| Ch. No.    | ARFCN (FI), MHz | ARFCN (Fu), MHz  | Assignment/usage current | Comments | Final assignment              |
| 512        | 1710.2          |                  |                          |          | GB                            |
| 513        |                 | 1805.4           |                          |          | Liquid Telecom                |
| 514        |                 | 1805.6           |                          |          | Liquid Telecom                |
| 515        | 1710.