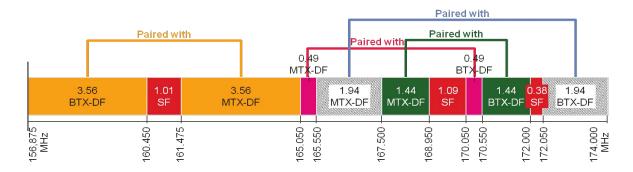

ate within 156.375 – 156.7625 MHz on a non-interference basis and non-protection basis to Maritime mobile services in inland areas, there are many occasions where these are situated in proximity (50 km or less to water-bodies). "The conditions for the use of this frequency and the band 156.4875-156.5625 MHz are contained in Articles 31 and 52 of the ITU Radio Regulations, and in Appendix 18, in line with ITU RR 5.226. Refer to:

- Appendix F; and
- Radio Frequency Spectrum Assignment Plan that was published for public consultation in Government Gazette Number 41350 (Notice 971 of 2017).

This gazette is also available free online at www.gpwonline.co.za

<sup>&</sup>lt;sup>15</sup> Government Gazette No. 31290, Notice No. 926 of 2008 as amended.

Page 48/293

#### 4.10.5 156.875 - 174 MHz



Figure 3 Proposed Allocation 156.875 MHz - 174 MHz

The planned frequency assignment as per the NRFP in this band is as shown in Figure 3

However, at present the MTX-DF (165.55 - 167.5 MHz) and BTX-DF (172.05 - 174 MHz) are interchanged as indicated in Figure 4.



Figure 4 Current situation 156.875 MHz - 174 MHz

This has resulted in the situation that the BTX lies within the MTX assignment and *vice-versa*, leading to interference and other challenges during assignment.

It is therefore planned to:

 First step: ensure that the appropriate nesting of the spectrum is carried out by swapping the MTX and BTX;

- Second step: Conduct technical feasibility study into simplex frequencies (FDMA or TDMA) with different channel spacing including coexistence of multiple technologies, bandwidth