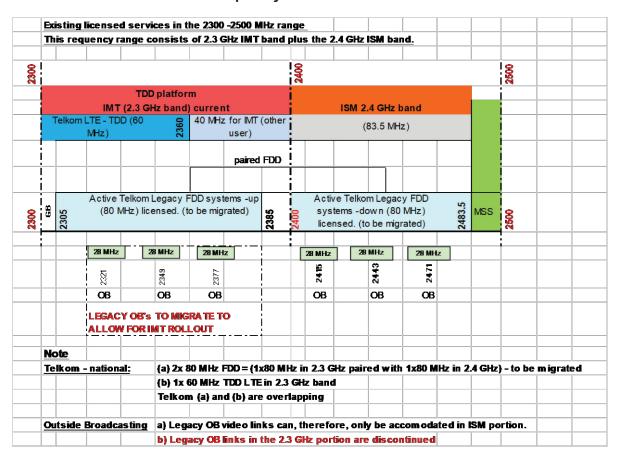

|             |            |
|          |              |             |            |                |           |               |               |             | 46<br>47     | 2105.125     |               |              |             |            |

# 1.14.2 Licensing information for the applicable frequency allocation

See above for license information on specific bands

Page 216/293

# 1.15 Applicable Frequency Allocation and Band information 2500 MHz to 2655 MHz

MOBILE except aeronautical mobile

#### Frequency Band under investigation 2500 to 2655 MHz

IMT 2600 MTX 2500 to 2570 MHz paired with BTX 2620 to 2690 MHz

IMT 2600 TDD: 2570 to 2620 MHz

IMT 2600 BTX 2620 to 2690 MHz paired with MTX 2500 to 2570 MHz

IMT 2500 to 2690 MHz

# 1.15.1 Channel Plan for the Frequency Allocation



Page 217/293

# 1.16 Applicable Frequency Allocation and Band information 2655 MHz to 2690 MHz

MOBILE except aeronautical mobile

Radio astronomy

# Frequency Band under investigation 2655 to 2690 MHz

IMT 2600 BTX 2620 to 2690 MHz paired with MTX 2500 to 2570 MHz

IMT 2500 to 2690 MHz

IMT 2600 MTX 2500 to 2570 MHz paired with MTX 2620 to 2690 MHz

Telecommunication Roadmap GG No 38213 14 November 2014.

# 1.16.1 Channel Plan for the Frequency Allocation



## 1.16.2 Licensing information for the applicable frequency allocation

See above for more information

Page 218/293

# 1.17 Applicable Frequency Allocation and Band information 3300 MHz to 3600 MHz

Frequency Band under Investigation 3300 to 3400 MHz

RADIOLOCATION

**Government Services** 

IMT Res. 223 (Rev WRC-15)

Subject to t