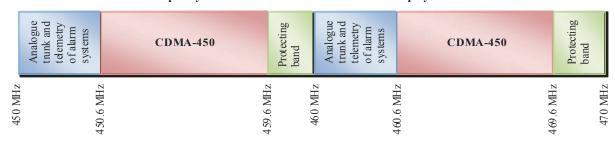

423-430 MHz were prepared. From 01 July 2008, the process of licences and permissions reissuing started. The duration of the transition period was set for two years.

As the usage of the band 450-470 MHz changed, the UCRF made efforts for concluding new coordination agreements with the neighbouring countries.

In order to compensate partly financial expenses occurred because of shifting operators to another frequency band, the Regulator adopted Decision No. 988 of 30 October 2007 providing operators 40% reduction for the works of the UCRF on EMC calculation, frequency assigning and radio frequency monitoring. This norm was valid till 31 December 2007.

The use of the band 450-470 MHz after redeployment is shown in Fig. 3.

FIGURE 3
Frequency use in the band 450-470 MHz after redeployment



Page 287/293

# 4 Conclusion

The frequency redeployment process in the band 450-470 MHz in Ukraine succeeded because of cooperation of the Regulator and operators. Several rounds of public consultations were done.

During the frequency redeployment planning and implementation, a combination of the following methods was used:

- voluntary and regulatory spectrum redeployment;
- redeployment at the expiration of the current licence;
- migration to frequency bands within the tuning range of equipment used as much as possible;
- compensations.

Page 288/293

# Attachment 6 to Annex 1

# An example of the spectrum redeployment (refarming) process based on the United States of America experience

"Refarming" is the informal name of a notice and comment rule-making proceeding (PR Docket No. 92