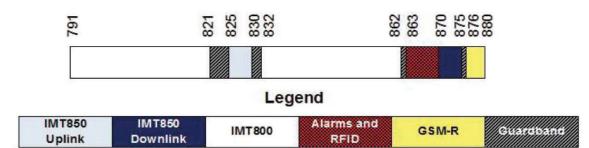

Mobile Telecommunications-Advanced (IMT Advanced).
- 4.7.2 Report ITU-R M2241-0 Compatibility studies in relation to Resolution 224 in the bands 698-806 MHz and 790-862 MHz.
- 4.7.3 Report ITU-R M.2074: Report on Radio Aspects for the terrestrial component of IMT-2000 and systems beyond IMT-2000.
- 4.7.4 Recommendation ITU-R M.1645 Framework and overall objectives of the future development of IMT-2000 and systems beyond IMT-2000.
- 4.7.5 Recommendation ITU-R M.1036-5: Frequency arrangements for implementation of the terrestrial component of International Mobile Telecommunications (IMT) in the bands identified for IMT in the Radio Regulations (RR).

## 5 Channelling Plan

5.1 The frequency band 825-830 MHz paired with 870-875 MHz provides a total bandwidth of 2×5 MHz FDD as per Figure 1.



Figure 1: Channel Arrangement for frequency band 825-830 MHz paired with 870-875 MHz

5.2 The channel arrangement for IMT850 is a partial implementation of the A1 frequency arrangement in the band 694 - 960 MHz of the ITU recommendation ITU-R 1036-5 as illustrated in Figure 2.



M.1036-03-A1-2

Figure 2: Frequency Arrangement in the band 694 - 960 MHz

5.3 The CDMA systems is to provisionally migrate within 825-830 and 870-875 MHz until the end of the Analogue Television Migration.

#### 6. Requirements for usage of radio frequency spectrum

- 6.1 This chapter covers the minimum key characteristics considered necessary in order to make the best use of the available frequencies.
- 6.2 The use of the band is limited for IMT-services.
- 6.3 Only systems using digital technologies that prom