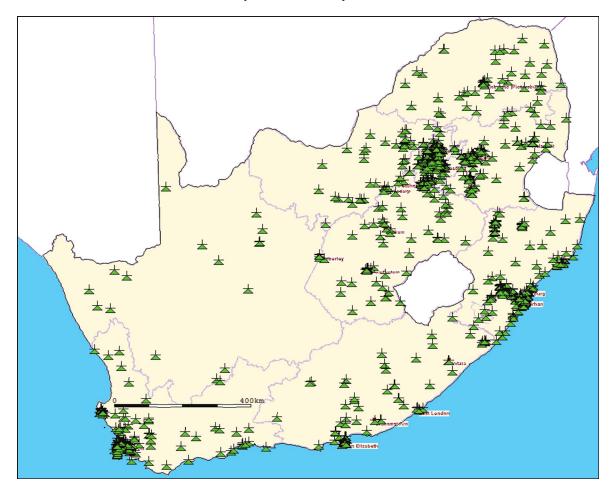

quency devices

#### 1.9.3 Areas where licensed frequencies are operational.



# 1.10 Applicable Frequency Allocation and Band information 452.5 MHz to 457.5 MHz and 462.5 MHz to 467.5 MHz

Band is identified for Transnet Trial License

Frequency Band under investigation 450 MHz to 470 MHz

MOBILE

Page 195/293

Frequency Sub bands

**Pairings** 

MOBILE 452.5 to 457.5 MHz paired with BTX 462.5 to 467.5 MHz

See section 9 for more detail on existing licences

### 1.10.1 Channel Plan for the Frequency Allocation





### 1.10.2 Licensing information for the applicable frequency allocation

There are 2207 Licenses issued in this band 452.5 to 457.5 MHz

There are 2548 Licenses issued in this band 462.5 to 467.5 MHz

Page 196/293

## 1.10.3 Areas where licensed frequencies are operational.



Page 197/293

# 1.11 Applicable Frequency Allocation and Band information 694 MHz to 960 MHz

Frequency Band under investigation 694 MHz to 960 MHz

**MOBILE** 

**BROADCASTING** 

FIXED (856 to 864.1 MHz)

Frequency Sub-bands

694 to 790 MHz & 790 to 862MHz & 862 to 890 & 890 to 942 & 942 to 960 MHz

**Pairings** 

MOBILE UL 703 to 713 MHz paired with DL 758 to 768 MHz

MOBILE UL 713 to 723 MHz paired with DL 758 to 768 MHz

MOBILE UL 723 to 733 MHz paired with DL 758 to 768 MHz

MOBILE DL 791 to 801 MHz paired with UL 832 to 842 MHz

MOBILE DL 801 to 811 MHz paired with UL 842 to 852 MHz

MOBILE DL 811 to 821 MHz paired with UL 852 to 862 MHz

GSM-R (MTX) 877.695 to 880 MHz paired with (BTX) 921 to 925 MHz

IMT 900 (MTX) 880 to 915 MHz paired with (BTX) 925 to 960 MHz

FIXED Links 856