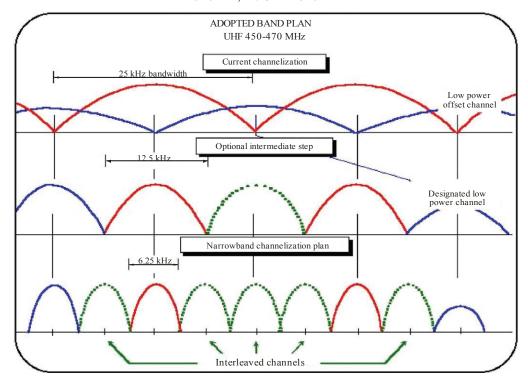

nion and Order which resolved all outstanding issues and terminated the proceeding.

The rules adopted in the refarming proceeding are applicable to the Private Land Mobile bands below 800 MHz. Specifically, the technical rules adopted affect the licensing and use of radios in the following bands:

Page 289/293

FIGURE 4

150-174 MHz

VHF high band; available nationwide, channels are generally spaced every 7.5 kHz, authorized bandwidth is 20 kHz, 11.25 kHz or 6 kHz



Page 290/293

FIGURE 5
421-430 MHz
Available only in Detroit, Buffalo, and Cleveland, channels spaced every 6.25 kHz, authorized bandwidth is 20 kHz, 11.25 kHz or 6 kHz



Page 291/293

FIGURE 6
450-470 MHz
Available nationwide, channels are generally spaced every 6.25 kHz, authorized bandwidth is 20 kHz, 11.25 kHz or 6 kHz



Page 292/293

FIGURE 7

470-512 MHz

Shared with UHF-TV; available only in 11 cities, channels are spaced every 6.25 kHz, authorized bandwidth is 20 kHz, 11.25 kHz or 6 kHz



SM. 1603-07

FIGURE 8



Page 293/293

Information on the public safety radio systems operating in the 150-512 MHz radio bands and transition can be accessed at <a href="http://transition.fcc.gov/pshs/public-safety-spectrum/narrowbanding.html">http://transition.fcc.gov/pshs/public-safety-spectrum/narrowbanding.html</a>

This gazette is also available free online at www.gpwonline.co.za

# DEPARTMENT OF LABOUR NOTICE 167 OF 2019

### LABOUR RELATIONS ACT, 1995

# APPLICATION FOR VARIATION OF REGISTERED SCOPE OF A BARGAINING COUNCIL

I, Daniel Lehlohonolo Molefe, Registrar of Labour Relations, hereby, in terms of sect