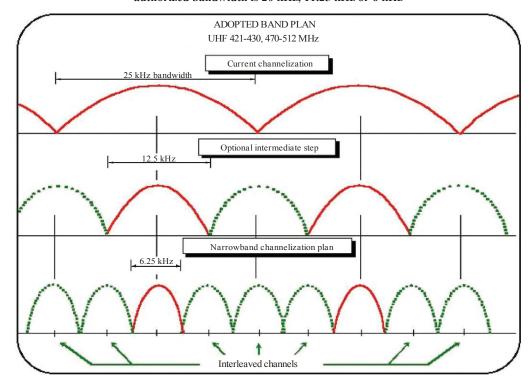

ds below 800 MHz. Specifically, the technical rules adopted affect the licensing and use of radios in the following bands:

Page 289/293

FIGURE 4

150-174 MHz

VHF high band; available nationwide, channels are generally spaced every 7.5 kHz, authorized bandwidth is 20 kHz, 11.25 kHz or 6 kHz



Page 290/293

FIGURE 5
421-430 MHz
Available only in Detroit, Buffalo, and Cleveland, channels spaced every 6.25 kHz, authorized bandwidth is 20 kHz, 11.25 kHz or 6 kHz



Page 291/293

FIGURE 6
450-470 MHz
Available nationwide, channels are generally spaced every 6.25 kHz, authorized bandwidth is 20 kHz, 11.25 kHz or 6 kHz



Page 292/293

FIGURE 7

470-512 MHz

Shared with UHF-TV; available only in 11 cities, channels are spaced every 6.25 kHz, authorized bandwidth is 20 kHz, 11.25 kHz or 6 kHz



SM. 1603-07

FIGURE 8



Page 293/293

Information on the public safety radio systems operating in the 150-512 MHz radio bands and transition can be accessed at <a href="http://transition.fcc.gov/pshs/public-safety-spectrum/narrowbanding.html">http://transition.fcc.gov/pshs/public-safety-spectrum/narrowbanding.html</a>

This gazette is also available free online at www.gpwonline.co.za

# DEPARTMENT OF LABOUR NOTICE 167 OF 2019

### LABOUR RELATIONS ACT, 1995

# APPLICATION FOR VARIATION OF REGISTERED SCOPE OF A BARGAINING COUNCIL

I, Daniel Lehlohonolo Molefe, Registrar of Labour Relations, hereby, in terms of section 58(1) of the Labour Relations Act, 1995, give notice that an application for the variation of its registered scope has been received from the **Furniture Bargaining Council