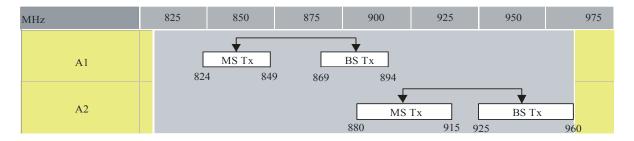

beyond IMT-2000.
- 4.7.4 Recommendation ITU-R M.1645 Framework and overall objectives of the future development of IMT-2000 and systems beyond IMT-2000.
- 4.7.5 Recommendation ITU-R M.1036-5: Frequency arrangements for implementation of the terrestrial component of International Mobile Telecommunications (IMT) in the bands identified for IMT in the Radio Regulations (RR).

## 5 Channelling Plan

5.1 The frequency band 825-830 MHz paired with 870-875 MHz provides a total bandwidth of 2×5 MHz FDD as per Figure 1.



Figure 1: Channel Arrangement for frequency band 825-830 MHz paired with 870-875 MHz

5.2 The channel arrangement for IMT850 is a partial implementation of the A1 frequency arrangement in the band 694 - 960 MHz of the ITU recommendation ITU-R 1036-5 as illustrated in Figure 2.



M.1036-03-A1-2

Figure 2: Frequency Arrangement in the band 694 - 960 MHz

5.3 The CDMA systems is to provisionally migrate within 825-830 and 870-875 MHz until the end of the Analogue Television Migration.

#### 6. Requirements for usage of radio frequency spectrum

- 6.1 This chapter covers the minimum key characteristics considered necessary in order to make the best use of the available frequencies.
- 6.2 The use of the band is limited for IMT-services.
- 6.3 Only systems using digital technologies that promote spectral efficiency will be issued with an assignment. Capacity enhancing digital techniques is being rapidly developed and such techniques that promote efficient use of spectrum, without reducing quality of service are encouraged.
- 6.4 In some cases, a radio system conformin