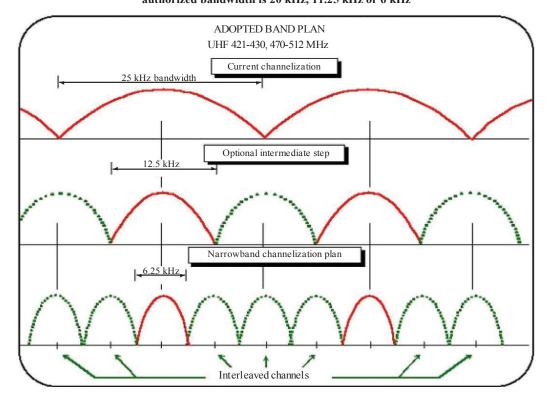

the Public Safety Pool and the <a href="Industrial/Business Pool">Industrial/Business Pool</a>. In May 2001, the Commission adopted the Sixth Memorandum Opinion and Order which resolved all outstanding issues and terminated the proceeding.

The rules adopted in the refarming proceeding are applicable to the Private Land Mobile bands below 800 MHz. Specifically, the technical rules adopted affect the licensing and use of radios in the following bands:

Page 289/293

FIGURE 4

150-174 MHz

VHF high band; available nationwide, channels are generally spaced every 7.5 kHz, authorized bandwidth is 20 kHz, 11.25 kHz or 6 kHz



Page 290/293

FIGURE 5
421-430 MHz
Available only in Detroit, Buffalo, and Cleveland, channels spaced every 6.25 kHz, authorized bandwidth is 20 kHz, 11.25 kHz or 6 kHz



Page 291/293

FIGURE 6
450-470 MHz
Available nationwide, channels are generally spaced every 6.25 kHz, authorized bandwidth is 20 kHz, 11.25 kHz or 6 kHz



Page 292/293

FIGURE 7

470-512 MHz

Shared with UHF-TV; available only in 11 cities, channels are spaced every 6.25 kHz, authorized bandwidth is 20 kHz, 11.25 kHz or 6 kHz



SM. 1603-07

FIGURE 8



Page 293/293

Information on the public safety radio systems operating in the 150-512 MHz radio bands and transition can be accessed at <a href="http://transition.fcc.gov/pshs/public-safety-spectrum/narrowbanding.html">http://transition.fcc.gov/pshs/public-safety-spectrum/narrowbanding.html</a>

This gazette is also available free online at www.gpwonline.co.za

# DEPARTMENT OF LABOUR NOTICE 167 OF 2019

### LABOUR RELATIONS ACT, 1995

#