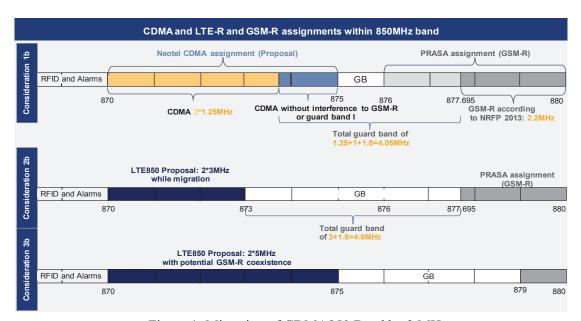

usage of current CDMA system at least for voice and wideband packet services. In areas where there is no interference to GSM-R, the Licensee may use its existing CDMA system assignment.
- 11.1.3 Licensee must cease using this band for CDMA system by the end of dual illumination.
- 11.1.4 Considerations 2b and 3b in **Error! Reference source not found.** indicate a long-term solution when CDMA system has ceased and an (LTE) frequency band 825-830 paired with 870-875 MHz band is deployed.
- 11.1.5 With migration from deployed GSM-R to LTE-R, consideration needs to be made of an intermediate step of 2×3 MHz LTE first to ensure dual illumination and 2×5 MHz LTE in the final step. Further coexistence with GSM-R with about 4 MHz guard band still has to be investigated but is not expected here.



Figure 1: Migration of CDMA850 Band by 2 MHz

Appendix A: National Radio Frequency Plan

| ITU Region 1 allocations and footnote          | South African allocations and                             | Typical<br>Applications                                         | Comments                                                                                                                                                                                               |
|------------------------------------------------|-----------------------------------------------------------|-----------------------------------------------------------------|-----------------------------------------------------------------------------------------------------------------------------------------------------------