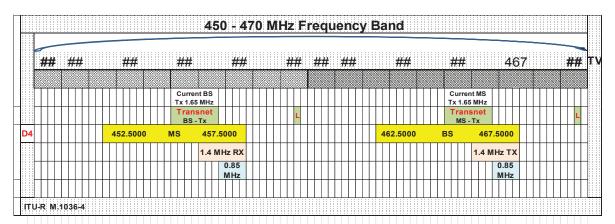

SEE DATABASE SEE DATABASE SEE DATABASE SEE DATABASE SEE DATABASE SEE DATABASE                           |

Page 194/293

### 1.9.2 Licensing information for the applicable frequency allocation

There are 7857 Licenses issued in this band for both BTX and MTX as well as single frequency devices

#### 1.9.3 Areas where licensed frequencies are operational.



# 1.10 Applicable Frequency Allocation and Band information 452.5 MHz to 457.5 MHz and 462.5 MHz to 467.5 MHz

Band is identified for Transnet Trial License

Frequency Band under investigation 450 MHz to 470 MHz

MOBILE

Page 195/293

Frequency Sub bands

**Pairings** 

MOBILE 452.5 to 457.5 MHz paired with BTX 462.5 to 467.5 MHz

See section 9 for more detail on existing licences

### 1.10.1 Channel Plan for the Frequency Allocation





### 1.10.2 Licensing information for the applicable frequency allocation

There are 2207 Licenses issued in this band 452.5 to 457.5 MHz

There are 2548 Licenses issued in this band 462.5 to 467.5 MHz

Page 196/293

## 1.10.3 Areas where licensed frequencies are operational.



Page 197/293

# 1.11 Applicable Frequency Allocation and Band information 694 MHz to 960 MHz

Frequency Band under investigation 694 MHz to 960 MHz

**MOBILE** 

**BROADCASTING** 

FIXED (856 to 864.1 MHz)

Frequency Sub-bands

694 to 790 MHz & 790 to 862MHz & 862 to 890 & 890 to 942 & 942 to 960 MHz

**Pairings** 

MOBILE UL 703 to 713 MHz paired with DL 758 to 768 MHz

MOBILE UL 713 to 723 MHz paired with DL 758 to 768 MHz

MOBILE UL 723 to 733 MHz paired with DL 758 to 768 MHz

MOBILE DL 791 to 801 MHz paired