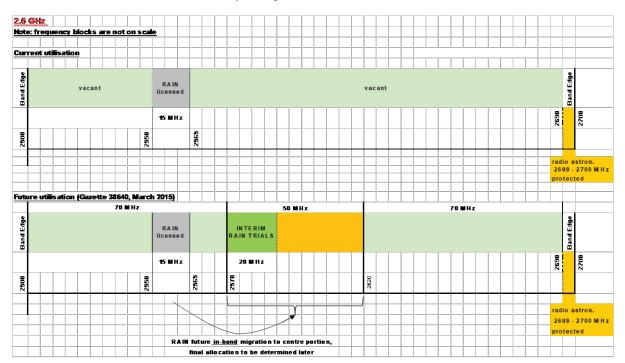

655 MHz

MOBILE except aeronautical mobile

#### Frequency Band under investigation 2500 to 2655 MHz

IMT 2600 MTX 2500 to 2570 MHz paired with BTX 2620 to 2690 MHz

IMT 2600 TDD: 2570 to 2620 MHz

IMT 2600 BTX 2620 to 2690 MHz paired with MTX 2500 to 2570 MHz

IMT 2500 to 2690 MHz

# 1.15.1 Channel Plan for the Frequency Allocation



Page 217/293

# 1.16 Applicable Frequency Allocation and Band information 2655 MHz to 2690 MHz

MOBILE except aeronautical mobile

Radio astronomy

# Frequency Band under investigation 2655 to 2690 MHz

IMT 2600 BTX 2620 to 2690 MHz paired with MTX 2500 to 2570 MHz

IMT 2500 to 2690 MHz

IMT 2600 MTX 2500 to 2570 MHz paired with MTX 2620 to 2690 MHz

Telecommunication Roadmap GG No 38213 14 November 2014.

# 1.16.1 Channel Plan for the Frequency Allocation



## 1.16.2 Licensing information for the applicable frequency allocation

See above for more information

Page 218/293

# 1.17 Applicable Frequency Allocation and Band information 3300 MHz to 3600 MHz

Frequency Band under Investigation 3300 to 3400 MHz

RADIOLOCATION

**Government Services** 

IMT Res. 223 (Rev WRC-15)

Subject to the outcome of the sharing and compatibility studies called for by Resolution 223 (WRC 15) currently underway within ITU-R, there might be a need to migrate Radars out of this band. This will be addressed through the update of the migration plan.

Frequency Band under investigation 3400 to 3600 MHz

**FIXED** 

**MOBILE** 

IMT3500 TDD: 3400 to 3600 MHz

International Mobile Telecommunications Roadmap (Government Gazette Number38213) 14 November 2014. Radio Fre