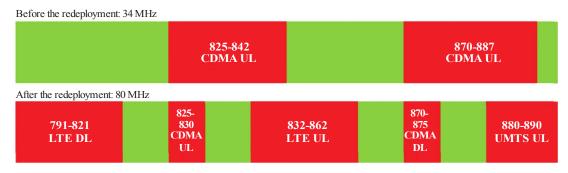

e following deliverables were developed:

- a document detailing three options for the outgoing operator with the frequency plan, the benefits and the technical constraints of each option;
- the schedule of implementation of each option;
- the cost of the redeployment regarding each option with the detailed elements associated costs;
- a detailed communication plan to address the subscribers of the outgoing operator.

Page 281/293

# 3 Results of the redeployment

First digital dividend made available and improvement of the spectral efficiency
 This redeployment has achieved the main goal consisting on making available the
 790-890 MHz frequency band for the promotion of broadband in Benin.

Figure 1 shows the evolution of the occupation of the spectrum before and after the redeployment:



SM.1603-01

#### Economic and social benefits

The redeployment of the 790-890 MHz frequency band offer both economic and social advantages. Indeed, the CDMA network operated by the public operator has 93,012 voice subscribers and 48,890 data subscribers (Population of Benin: 9,500,000 inhabitants in 2012) with limited coverage and services.

It is therefore obvious that the introduction of mobile broadband in the band will lead to important economic benefits (new licences, operators' contribution, payment of fees, etc.), as well as social benefits (universal service, job creation, access to mobile broadband for everyone, etc.).

Page 282/293

## 4 Conclusion

This redeployment was a very good thing for Benin because it has helped achieving an important aim, which is making available the