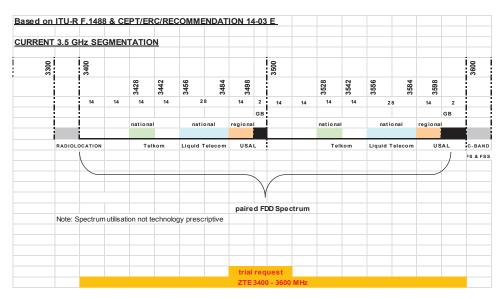

ation 3300 to 3400 MHz

RADIOLOCATION

**Government Services** 

IMT Res. 223 (Rev WRC-15)

Subject to the outcome of the sharing and compatibility studies called for by Resolution 223 (WRC 15) currently underway within ITU-R, there might be a need to migrate Radars out of this band. This will be addressed through the update of the migration plan.

Frequency Band under investigation 3400 to 3600 MHz

**FIXED** 

**MOBILE** 

IMT3500 TDD: 3400 to 3600 MHz

International Mobile Telecommunications Roadmap (Government Gazette Number38213) 14 November 2014. Radio Frequency Assignment Plan (GG No 38640) as amender 30 March 2015. Recommendation ITU-R M. 1036. The band 3400 to 3600 MHz is also used for BFWA in some SADC countries.

Page 219/293

# 1.17.1 Channel Plan for the Frequency Allocation



# 1.17.2 Licensing information for the applicable frequency allocation

See above for more information

Page 220/293

# Appendix H Articles 31 and 52 of the ITU Radio Regulations and Rec. ITU-R SM.1603

# **ARTICLE 31 of the ITU Radio Regulations**

## Frequencies for the global maritime distress and safety system (GMDSS)

#### Section I - General

- **31.1** § 1 The frequencies to be used for the transmission of distress and safety information under the GMDSS are contained in Appendix **15**. In addition to the frequencies listed in Appendix **15**, ship stations and coast stations should use other appropriate frequencies for the transmission of safety messages and general radiocommunications to and from shorebased radio systems or networks. (WRC-07)
- **31.2** § 2 Any emission causing