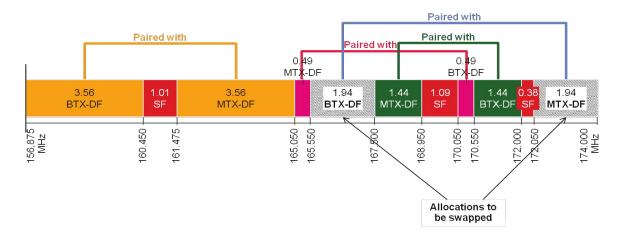

quency and the band 156.4875-156.5625 MHz are contained in Articles 31 and 52 of the ITU Radio Regulations, and in Appendix 18, in line with ITU RR 5.226. Refer to:

- Appendix F; and
- Radio Frequency Spectrum Assignment Plan that was published for public consultation in Government Gazette Number 41350 (Notice 971 of 2017).

This gazette is also available free online at www.gpwonline.co.za

<sup>&</sup>lt;sup>15</sup> Government Gazette No. 31290, Notice No. 926 of 2008 as amended.

Page 48/293

#### 4.10.5 156.875 - 174 MHz



Figure 3 Proposed Allocation 156.875 MHz - 174 MHz

The planned frequency assignment as per the NRFP in this band is as shown in Figure 3

However, at present the MTX-DF (165.55 - 167.5 MHz) and BTX-DF (172.05 - 174 MHz) are interchanged as indicated in Figure 4.



Figure 4 Current situation 156.875 MHz - 174 MHz

This has resulted in the situation that the BTX lies within the MTX assignment and *vice-versa*, leading to interference and other challenges during assignment.

It is therefore planned to:

 First step: ensure that the appropriate nesting of the spectrum is carried out by swapping the MTX and BTX;

- Second step: Conduct technical feasibility study into simplex frequencies (FDMA or TDMA) with different channel spacing including coexistence of multiple technologies, bandwidth etc. Depending upon the outcome, the band would need to be re-planned (year 2 + after studies have been completed) need for studies stemming from the submissions; and
- Third step: Develop Radio Frequency Spectrum Assignment Plan for the band.

#### 4.10.6 174 - 223