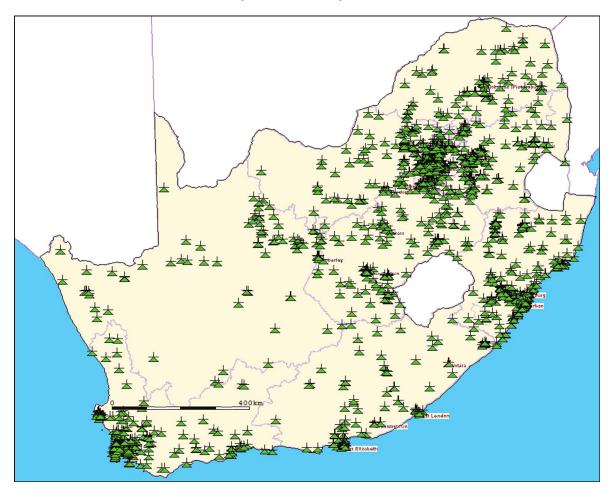

E DATABASE SEE DATABASE SEE DATABASE SEE DATABASE SEE DATABASE SEE DATABASE SEE DATABASE SEE DATABASE SEE DATABASE SEE DATABASE SEE DATABASE |
| 65<br>66<br>67<br>68<br>69<br>70<br>71<br>72<br>73<br>74<br>75       | 463.825<br>463.8375<br>463.85<br>463.8625<br>463.875<br>463.875<br>463.975<br>463.9125<br>463.925<br>463.9375           | SEE DATABASE SEE DATABASE SEE DATABASE SEE DATABASE SEE DATABASE SEE DATABASE SEE DATABASE SEE DATABASE SEE DATABASE SEE DATABASE SEE DATABASE SEE DATABASE SEE DATABASE SEE DATABASE                           |

Page 194/293

### 1.9.2 Licensing information for the applicable frequency allocation

There are 7857 Licenses issued in this band for both BTX and MTX as well as single frequency devices

#### 1.9.3 Areas where licensed frequencies are operational.



# 1.10 Applicable Frequency Allocation and Band information 452.5 MHz to 457.5 MHz and 462.5 MHz to 467.5 MHz

Band is identified for Transnet Trial License

Frequency Band under investigation 450 MHz to 470 MHz

MOBILE

Page 195/293

Frequency Sub bands

**Pairings** 

MOBILE 452.5 to 457.5 MHz paired with BTX 462.5 to 467.5 MHz

See section 9 for more detail on existing licences

### 1.10.1 Channel Plan for the Frequency Allocation





### 1.10.2 Licensing information for the applicable frequency allocation

There are 2207 Licenses issued in this band 452.5 to 457.5 MHz

There are 2548 Licenses issued in this band 462.5 to 467.5 MHz

Page 196/293

## 1.10.3 Areas where licensed frequencies are operational.



Page 197/293

# 1.11 Applicable Frequency Allocation and Band information 69