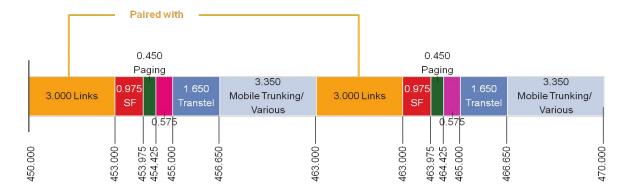

The band 441.1 to 445 MHz is paired with 446.1 to 450.
- The rest of the users in this band can stay as-is.

Page 52/293

#### 4.10.14 450 – 455 & 455 – 456 & 456 – 459 & 459 – 460 & 460 - 470 MHz

This band is currently used amongst others for Trunked Mobile with several users including the Railways (Transnet, previously referred to as Transtel as well in various publications) and mines (Figure 5). The SADC FAP proposed common sub-allocation/ utilization seeks to allocate this spectrum for Mobile IMT. This is important to note that several adjacent countries (e.g. Mozambique) are moving to implement this proposal. Although the band has a large number of assignments, a recently concluded spectrum audit indicates that the spectrum usage is quite low – indicating inefficient spectrum use.



Figure 5 Current assignment 450 - 470 MHz

Note that the numbers in Figure 5 above refer to MHz and the total MHz available for the specific service.

In view of the other spectrum that has been identified for IMT, it was decided therefore:

- To assign this frequency band to Mobile (IMT) as per Res. 224 revision WRC-15;
- Update the Radio Frequency Spectrum Assignment Plan for 450 470 MHz frequency band in accordance with Recommendation ITU-R.M1036-5
- The IMT450 Radio Frequency Spectrum Assignment Plan is to be updated in line with the updated Recommendation ITU-R.M1036-5, published in Government Gazette Number 38640 (Notice 270 of 2015, in accordance with the Frequency Migration Plan published in government Gazette Number 2013 GG 36334 (Notice 352 and 353 of 2013) and the Final Intern