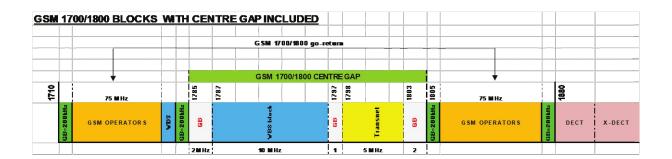

Earth)

Fixed Links 2170 to 2200 MHz paired with 1980 to 2010

CGC/ATC fixed systems: 1980 to 2010 MHz

IMT satellite: 1980 to 2010 MHz

#### 2200 to 2300 MHz

SPACE OPERATION (space to Earth) (space to space)

Page 208/293

**FIXED** 

MOBILE

Fixed Links 2025 to 2110 MHz paired with 2200 to 2285 MHz

BFWA 2285 to 2300 MHz

ITU-R Rec F.1098 refers

## 2300 to 2450 MHz

**FIXED** 

**MOBILE** 

Amateur

FWA (PTP/PTMP): 2307 to 2387 paired with 2401 to 2481 MHz

FWA (PTP/PTMP): 2401 to 2481 paired with MHz 2307 to 2387

IMT 2300 TDD: 2300 to 2400 MHz

WLAN, FDDA and model ctrl: 2400 to 2483.5 MHz

Non Specific SRDs and low power video surveillance: 2400 2483.5 MHz

RFDI: 2400 2483.5 MHz

ISM applications: 2400 2483.5 MHz

# 1.14.1 Channel Plan for the Frequency Allocation



Page 209/293



Page 210/293

# **GSM 1800**

| GSM 1800   | <u>)</u>        |                  |                          |          |                               |
|------------|-----------------|------------------|--------------------------|----------|-------------------------------|
| Ch. No.    | ARFCN (FI), MHz | ARFCN (Fu), MHz  | Assignment/usage current | Comments | Final assignment              |
| 512        | 1710.2          |                  |                          |          | GB                            |
| 513        |                 | 1805.4           |                          |          | Liquid Telecom                |
| 514        |                 | 1805.6           |                          |          | Liquid Telecom                |
| 515        | 1710.8          |