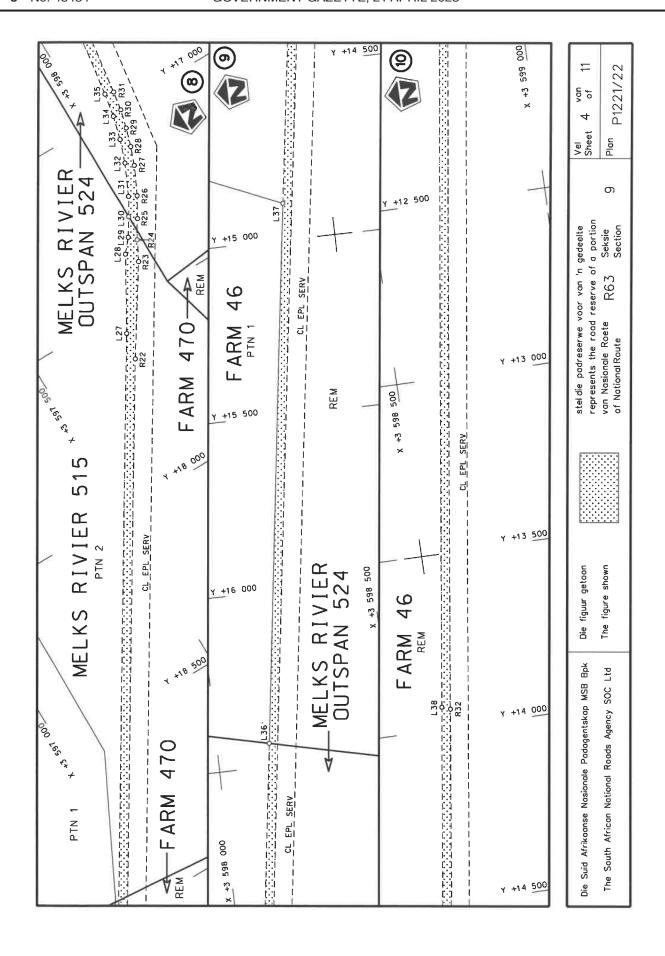

## **DECLARATION AMENDMENT OF NATIONAL ROAD R63 SECTION 9**

AMENDMENT OF DECLARATION No. 305 OF 2012.

By virtue of section 40(1)(b) of the South African National Roads Agency Limited and the National Roads Act 1998 (Act No. 7 of 1998), I hereby amend Declaration No. 305 of 2012 by substituting paragraph D(III) of the Schedule, being the descriptive declaration of the route from its junction with National Road R75 Section 4 up to Pearston, with the accompanying sheets 1 to 11 of Plan No. P1221/22.

(National Road R63 Section 9: R75 Junction - Pearston)

MINISTER OF TRANSPORT