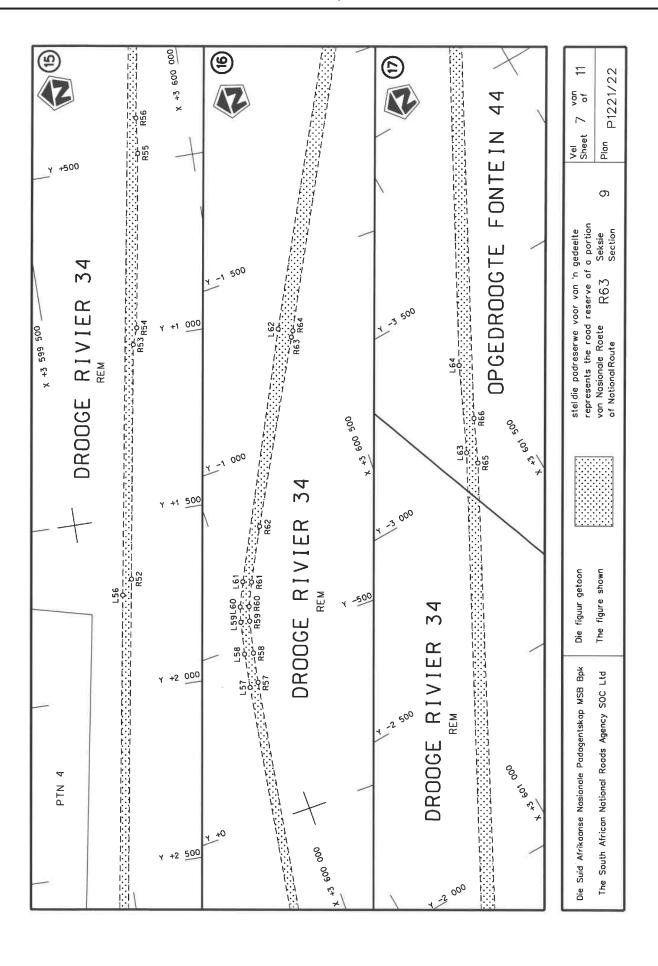

## **DECLARATION AMENDMENT OF NATIONAL ROAD R63 SECTION 9**

AMENDMENT OF DECLARATION No. 305 OF 2012.

By virtue of section 40(1)(b) of the South African National Roads Agency Limited and the National Roads Act 1998 (Act No. 7 of 1998), I hereby amend Declaration No. 305 of 2012 by substituting paragraph D(III) of the Schedule, being the descriptive declaration of the route from its junction with National Road R75 Section 4 up to Pearston, with the accompanying sheets 1 to 11 of Plan No. P1221/22.

(National Road R63 Section 9: R75 Junction - Pearston)

MINISTER OF TRANSPORT