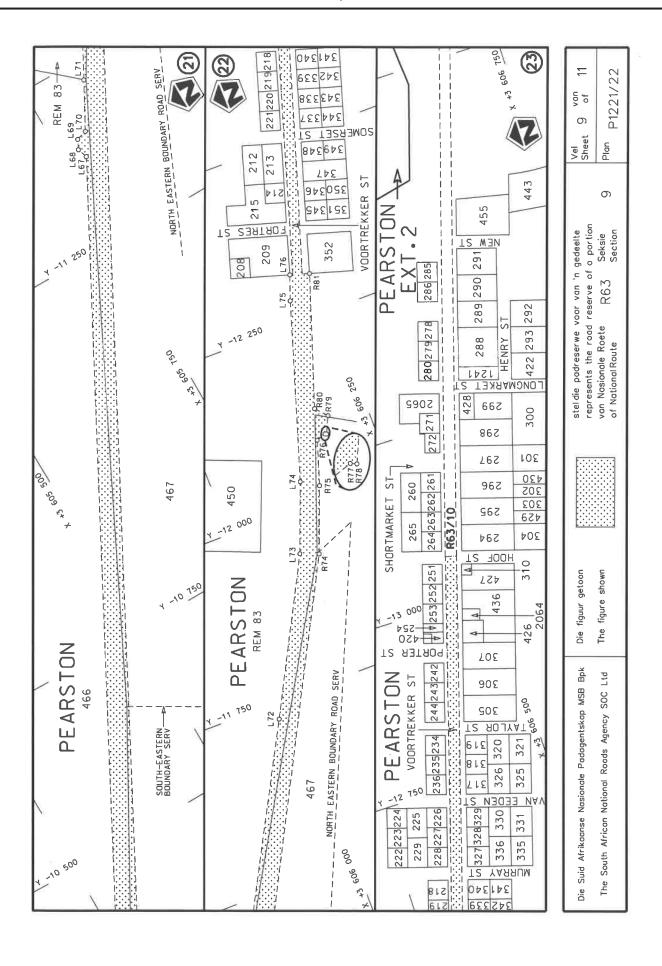

## **DECLARATION AMENDMENT OF NATIONAL ROAD R63 SECTION 9**

AMENDMENT OF DECLARATION No. 305 OF 2012.

By virtue of section 40(1)(b) of the South African National Roads Agency Limited and the National Roads Act 1998 (Act No. 7 of 1998), I hereby amend Declaration No. 305 of 2012 by substituting paragraph D(III) of the Schedule, being the descriptive declaration of the route from its junction with National Road R75 Section 4 up to Pearston, with the accompanying sheets 1 to 11 of Plan No. P1221/22.

In the town of Pearston the R63 Section 9 enters the town from the west and continuous in an easterly direction along the street known as Voortrekker Street, at time of declaration, up to its intersection with the street known as Hoof Street, at the time of declaration.

(National Road R63 Section 9: R75 Junction - Pearston)

MINISTER OF TRANSPORT