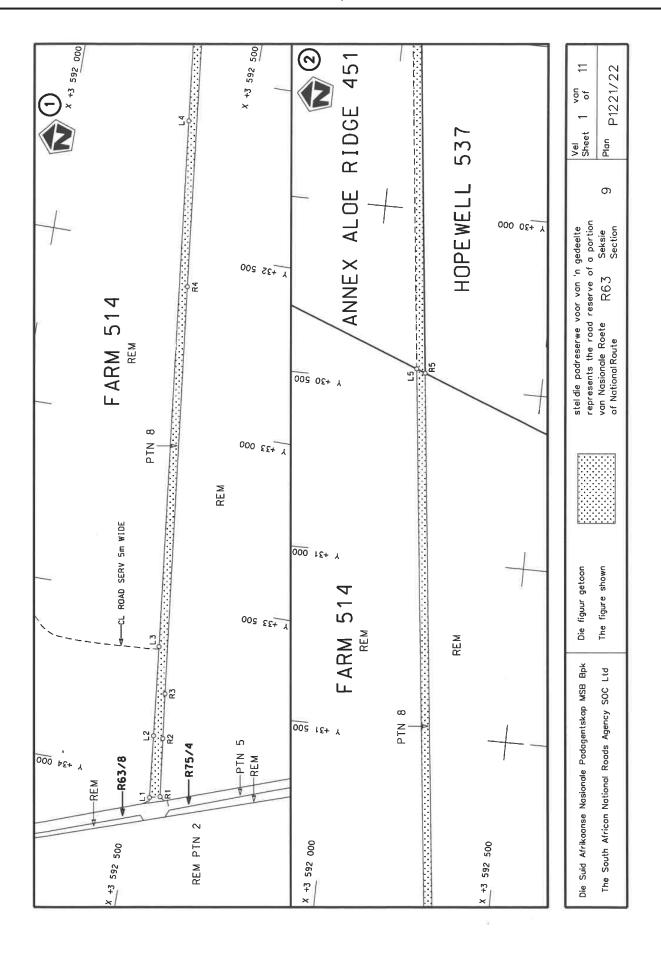

## **DECLARATION AMENDMENT OF NATIONAL ROAD R63 SECTION 9**

AMENDMENT OF DECLARATION No. 305 OF 2012.

By virtue of section 40(1)(b) of the South African National Roads Agency Limited and the National Roads Act 1998 (Act No. 7 of 1998), I hereby amend Declaration No. 305 of 2012 by substituting paragraph D(III) of the Schedule, being the descriptive declaration of the route from its junction with National Road R75 Section 4 up to Pearston, with the accompanying sheets 1 to 11 of Plan No. P1221/22.

(National Road R63 Section 9: R75 Junction - Pearston)

MINISTER OF TRANSPORT