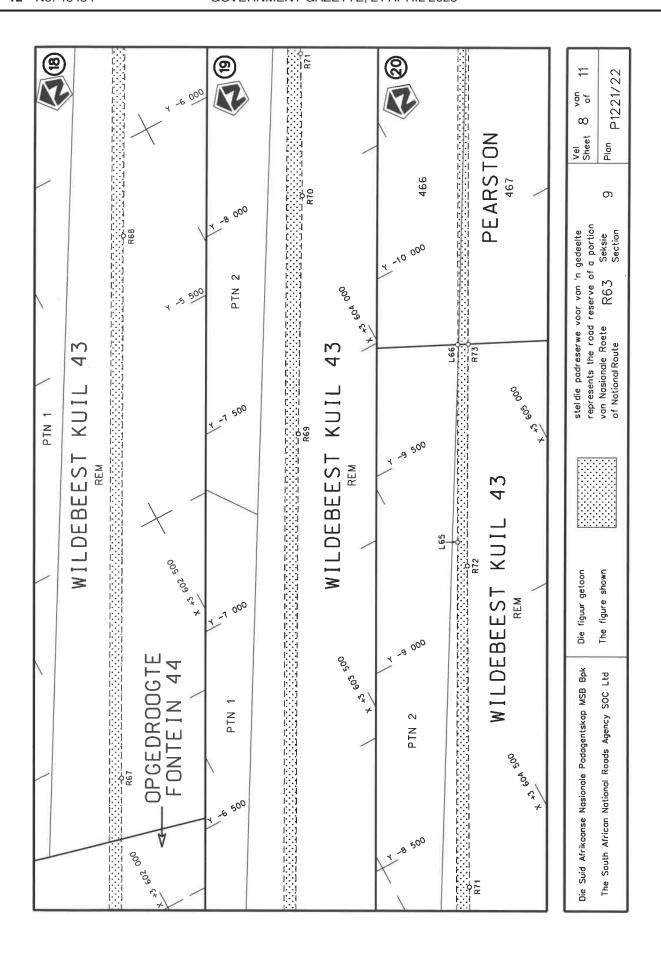

## **DECLARATION AMENDMENT OF NATIONAL ROAD R63 SECTION 9**

AMENDMENT OF DECLARATION No. 305 OF 2012.

By virtue of section 40(1)(b) of the South African National Roads Agency Limited and the National Roads Act 1998 (Act No. 7 of 1998), I hereby amend Declaration No. 305 of 2012 by substituting paragraph D(III) of the Schedule, being the descriptive declaration of the route from its junction with National Road R75 Section 4 up to Pearston, with the accompanying sheets 1 to 11 of Plan No. P1221/22.

In the town of Pearston the R63 Section 9 enters the town from the west and continuous in an easterly direction along the street known as Voortrekker Street, at time of declaration, up to its intersection with the street known as Hoof Street, at the time of declaration.

(National Road R63 Section 9: R75 Junction - Pearston)

MINISTER OF TRANSPORT