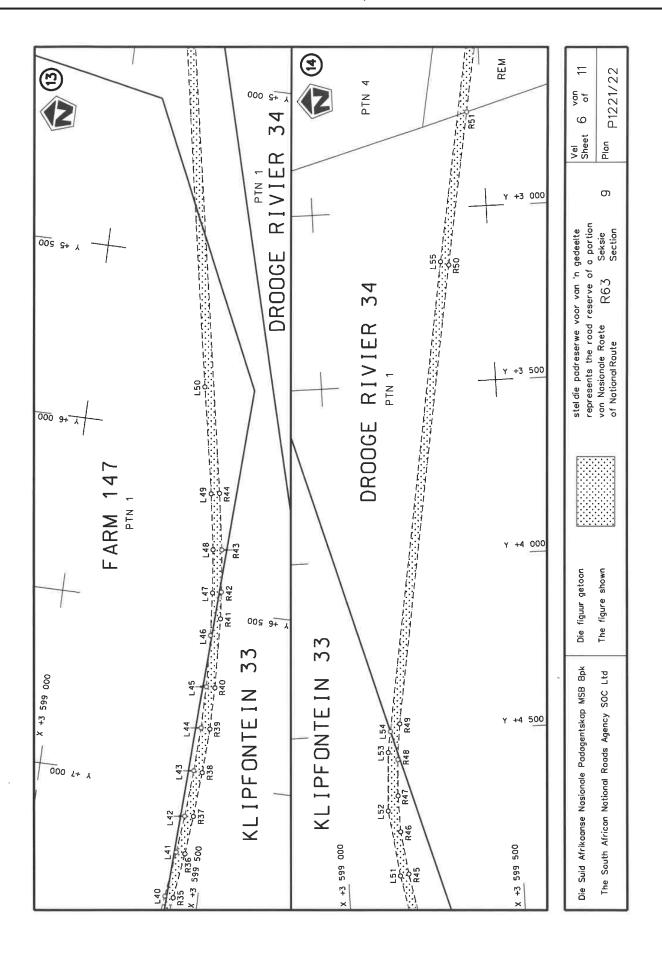

## **DECLARATION AMENDMENT OF NATIONAL ROAD R63 SECTION 9**

AMENDMENT OF DECLARATION No. 305 OF 2012.

By virtue of section 40(1)(b) of the South African National Roads Agency Limited and the National Roads Act 1998 (Act No. 7 of 1998), I hereby amend Declaration No. 305 of 2012 by substituting paragraph D(III) of the Schedule, being the descriptive declaration of the route from its junction with National Road R75 Section 4 up to Pearston, with the accompanying sheets 1 to 11 of Plan No. P1221/22.

(National Road R63 Section 9: R75 Junction - Pearston)

MINISTER OF TRANSPORT