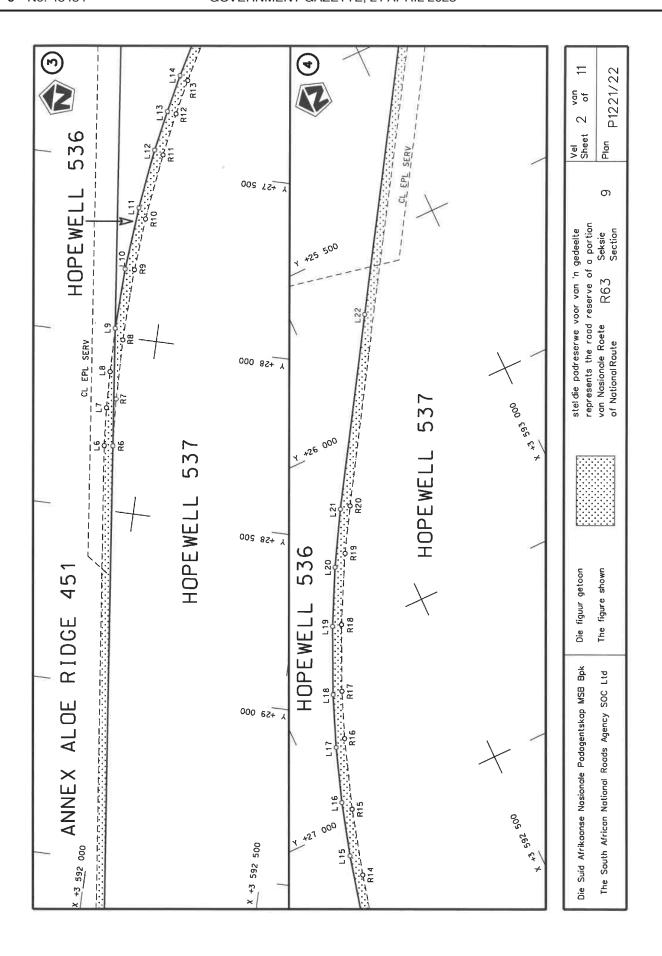

## **DECLARATION AMENDMENT OF NATIONAL ROAD R63 SECTION 9**

AMENDMENT OF DECLARATION No. 305 OF 2012.

By virtue of section 40(1)(b) of the South African National Roads Agency Limited and the National Roads Act 1998 (Act No. 7 of 1998), I hereby amend Declaration No. 305 of 2012 by substituting paragraph D(III) of the Schedule, being the descriptive declaration of the route from its junction with National Road R75 Section 4 up to Pearston, with the accompanying sheets 1 to 11 of Plan No. P1221/22.

(National Road R63 Section 9: R75 Junction - Pearston)

MINISTER OF TRANSPORT