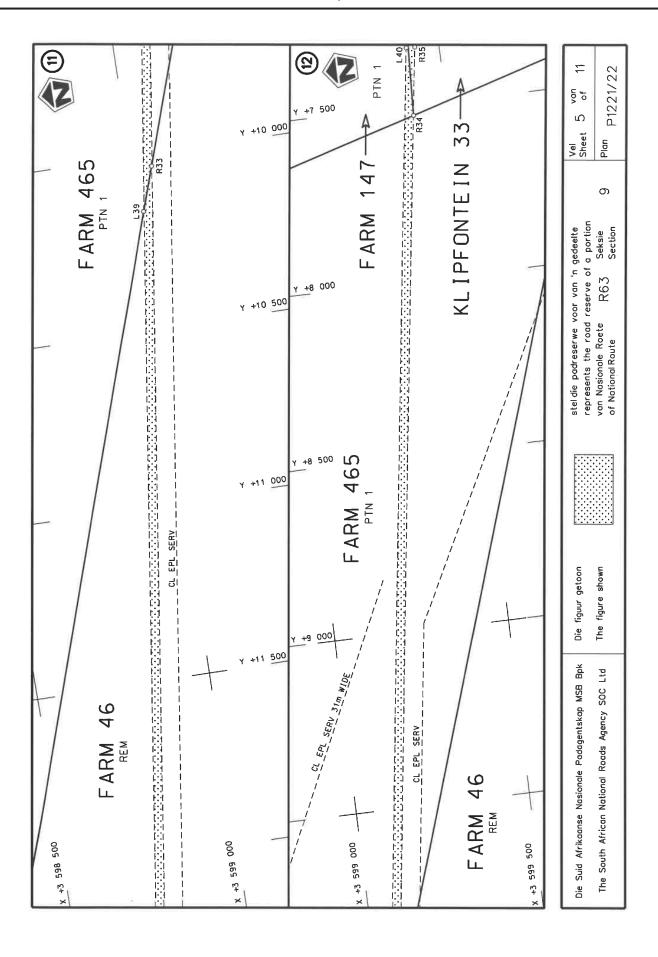

## **DECLARATION AMENDMENT OF NATIONAL ROAD R63 SECTION 9**

AMENDMENT OF DECLARATION No. 305 OF 2012.

By virtue of section 40(1)(b) of the South African National Roads Agency Limited and the National Roads Act 1998 (Act No. 7 of 1998), I hereby amend Declaration No. 305 of 2012 by substituting paragraph D(III) of the Schedule, being the descriptive declaration of the route from its junction with National Road R75 Section 4 up to Pearston, with the accompanying sheets 1 to 11 of Plan No. P1221/22.

(National Road R63 Section 9: R75 Junction - Pearston)

MINISTER OF TRANSPORT