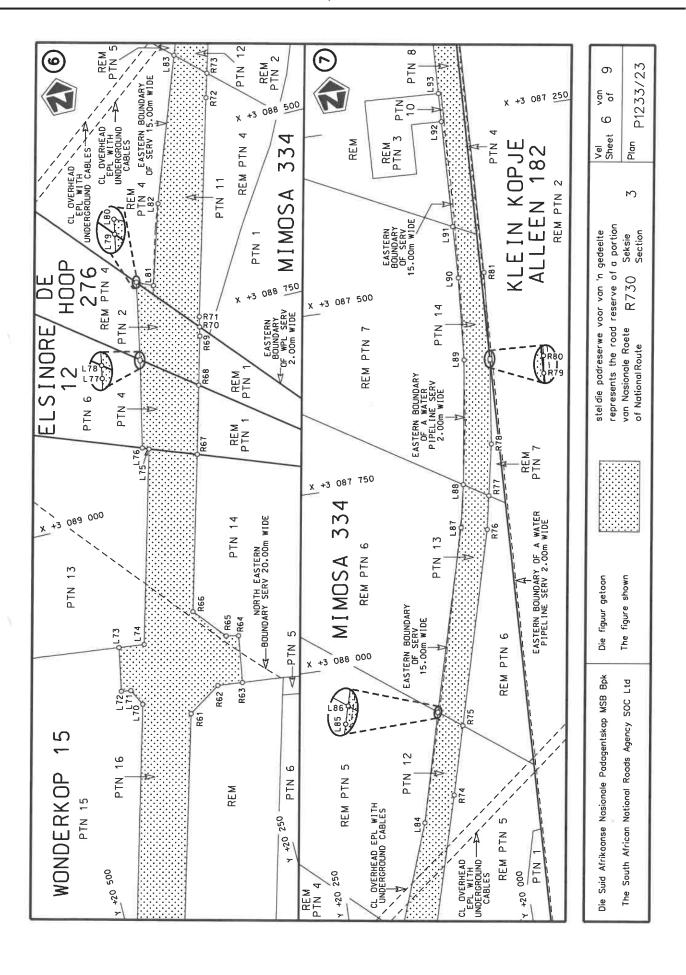

s Act 1998 (Act No. 7 of 1998), I hereby amend Declaration No. 350 of 2016 by substituting it in its entirety with the accompanying sheets 1 to 9 of Plan No. P1233/23.

(National Road R730 Section 3: Thabong Interchange – R34 Junction (Odendaalsrus))

MINISTER OF TRANSPORT

## **DEPARTEMENT VAN VERVOER**

NO. 4056 10 November 2023

## **VERKLARING WYSIGING VAN NASIONALE PAD R730 SEKSIE 3**

WYSIGING VAN VERKLARING No. 350 VAN 2016

Kragtens Artikel 40(1)(b) van die Suid Afrikaanse Nasionale Padagentskap Beperk en Nasionale Paaie Wet 1998 (Wet No.7 van 1998), wysig ek hiermee Verklaring No. 350 van 2016 deur dit in sy geheel te vervang met bygaande velle 1 tot 9 van Plan No. P1233/23.

(Nasionale Pad R730 Seksie 3: Thabong Interseksie - R34 Aansluiting (Odendaalsrus))

# 1 1 9 -















|                                                | PADRES                                 | SERWE KOÖR       | DINATE                                | / ROAD R                                                                                                                                                                                                                                                                                                                               | ESERV                                                                                             | /E CO-ORDI                                                                      | NATES