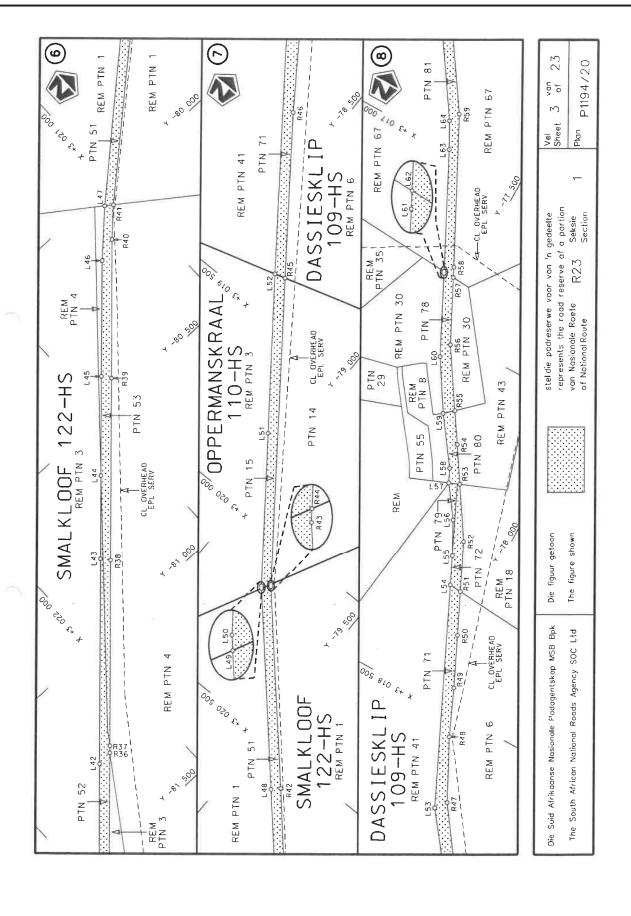

- i) By virtue of Section 40 (1)(a) of The South African National Road Agency Limited and National Roads Act 1998 (Act No. 7 of 1998), I hereby declare the section of the road, commencing from its junction with National Road N11 Section 5 in Volksrust, and from there following the streets known as Adelaide Tambo Street and Govan Mbeki Drive at the time of declaration, up to points L1 and R1 on sheet 1 of Plan No. P700/08 of Declaration No. 1349 of 2008, as a National Road.
- ii) By virtue of Section 40 (1)(a) of The South African National Road Agency Limited and National Roads Act 1998 (Act No. 7 of 1998), I hereby declare the section of the road, commencing from the intersection with streets know as Dr Nelson Mandela Road and Leask Street, at time of declaration, from there continuing in a general north westerly direction along the street known as Dr Nelson Mandela Road and Handel Street at time of declaration, and therefrom continuing in a general northern direction along the street known as Walter Sisulu Drive at time of declaration up to the junction with National Road R23 Section 2, also known as the intersection between the streets known as Walter Sisulu Drive and Krogh Street at time of declaration, in Standerton, as a National Road.
- iii) By virtue of section 40(1)(b) of the South African National Roads Agency Limited and the National Roads Act 1998 (Act No. 7 of 1998), I hereby amend Declaration No. 1349 of 2008 by substituting it in its entirety with the accompanying sheets 1 to 23 of Plan No. P1194/20.

(National Road R23 Section 1: Volksrust - Standerton)

MINISTER OF TRANSPORT