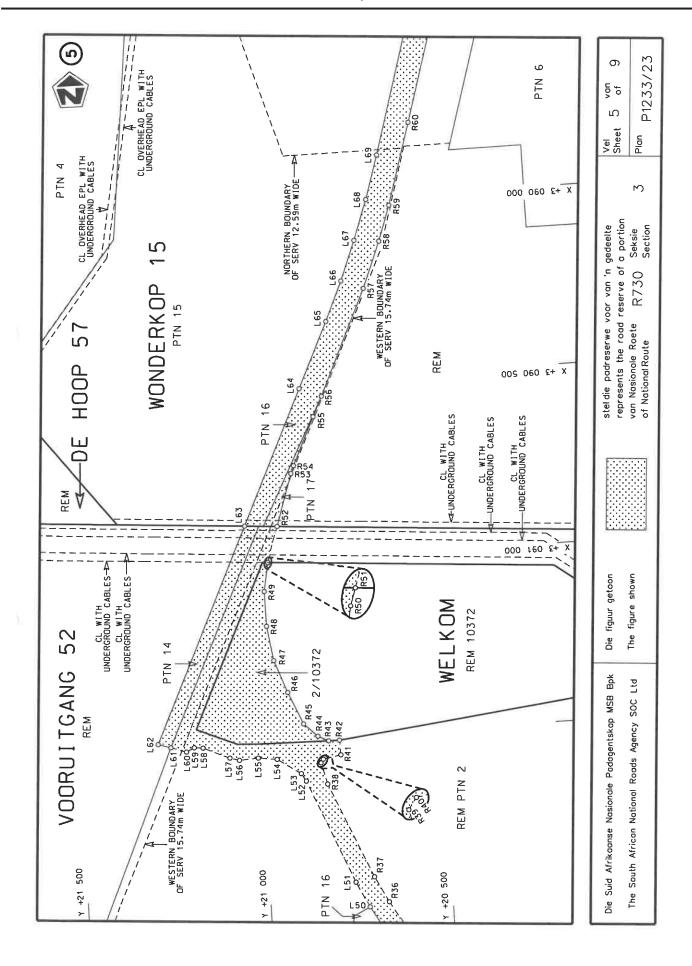

ads Act 1998 (Act No. 7 of 1998), I hereby amend Declaration No. 350 of 2016 by substituting it in its entirety with the accompanying sheets 1 to 9 of Plan No. P1233/23.

(National Road R730 Section 3: Thabong Interchange – R34 Junction (Odendaalsrus))

MINISTER OF TRANSPORT

## **DEPARTEMENT VAN VERVOER**

NO. 4056 10 November 2023

## **VERKLARING WYSIGING VAN NASIONALE PAD R730 SEKSIE 3**

WYSIGING VAN VERKLARING No. 350 VAN 2016

Kragtens Artikel 40(1)(b) van die Suid Afrikaanse Nasionale Padagentskap Beperk en Nasionale Paaie Wet 1998 (Wet No.7 van 1998), wysig ek hiermee Verklaring No. 350 van 2016 deur dit in sy geheel te vervang met bygaande velle 1 tot 9 van Plan No. P1233/23.

(Nasionale Pad R730 Seksie 3: Thabong Interseksie - R34 Aansluiting (Odendaalsrus))

# 1 1 9 -















|                                                | PADRES                                 | SERWE KOÖR       | DINATE                                | / ROAD R                                                                                                                                                                                                                                                                                                                               | ESERV                                                                                             | /E CO-ORDI                                                                      | NATES