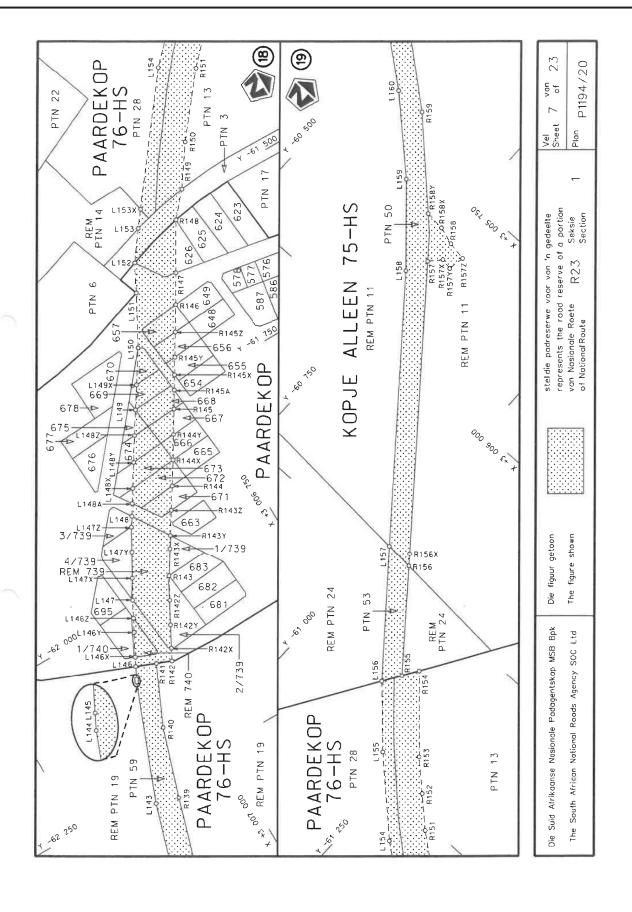

- i) By virtue of Section 40 (1)(a) of The South African National Road Agency Limited and National Roads Act 1998 (Act No. 7 of 1998), I hereby declare the section of the road, commencing from its junction with National Road N11 Section 5 in Volksrust, and from there following the streets known as Adelaide Tambo Street and Govan Mbeki Drive at the time of declaration, up to points L1 and R1 on sheet 1 of Plan No. P700/08 of Declaration No. 1349 of 2008, as a National Road.
- ii) By virtue of Section 40 (1)(a) of The South African National Road Agency Limited and National Roads Act 1998 (Act No. 7 of 1998), I hereby declare the section of the road, commencing from the intersection with streets know as Dr Nelson Mandela Road and Leask Street, at time of declaration, from there continuing in a general north westerly direction along the street known as Dr Nelson Mandela Road and Handel Street at time of declaration, and therefrom continuing in a general northern direction along the street known as Walter Sisulu Drive at time of declaration up to the junction with National Road R23 Section 2, also known as the intersection between the streets known as Walter Sisulu Drive and Krogh Street at time of declaration, in Standerton, as a National Road.
- iii) By virtue of section 40(1)(b) of the South African National Roads Agency Limited and the National Roads Act 1998 (Act No. 7 of 1998), I hereby amend Declaration No. 1349 of 2008 by substituting it in its entirety with the accompanying sheets 1 to 23 of Plan No. P1194/20.

(National Road R23 Section 1: Volksrust - Standerton)

MINISTER OF TRANSPORT