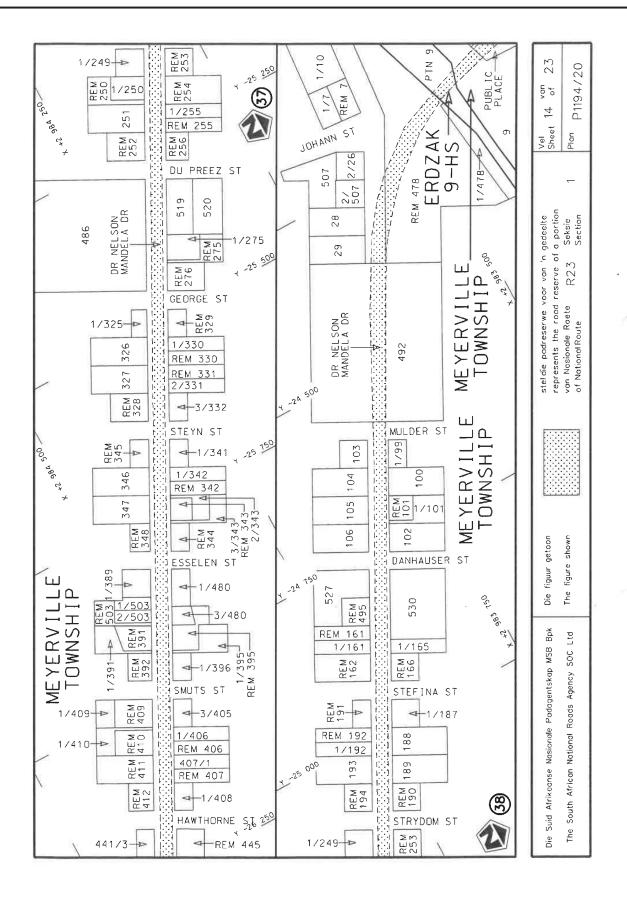

- i) By virtue of Section 40 (1)(a) of The South African National Road Agency Limited and National Roads Act 1998 (Act No. 7 of 1998), I hereby declare the section of the road, commencing from its junction with National Road N11 Section 5 in Volksrust, and from there following the streets known as Adelaide Tambo Street and Govan Mbeki Drive at the time of declaration, up to points L1 and R1 on sheet 1 of Plan No. P700/08 of Declaration No. 1349 of 2008, as a National Road.
- ii) By virtue of Section 40 (1)(a) of The South African National Road Agency Limited and National Roads Act 1998 (Act No. 7 of 1998), I hereby declare the section of the road, commencing from the intersection with streets know as Dr Nelson Mandela Road and Leask Street, at time of declaration, from there continuing in a general north westerly direction along the street known as Dr Nelson Mandela Road and Handel Street at time of declaration, and therefrom continuing in a general northern direction along the street known as Walter Sisulu Drive at time of declaration up to the junction with National Road R23 Section 2, also known as the intersection between the streets known as Walter Sisulu Drive and Krogh Street at time of declaration, in Standerton, as a National Road.
- iii) By virtue of section 40(1)(b) of the South African National Roads Agency Limited and the National Roads Act 1998 (Act No. 7 of 1998), I hereby amend Declaration No. 1349 of 2008 by substituting it in its entirety with the accompanying sheets 1 to 23 of Plan No. P1194/20.

- i) Kragtens Artikel 40(1)(a) van die Suid-Afrikaanse Nasionale Padagentskap Beperk en Nasionale Paaie Wet 1998 (Wet No. 7 van 1998), verklaar ek hiermee die gedeelte van die pad, beginnende vanaf die aansluiting met Nasionale Pad N11 Seksie 5 in Volksrust, en daarvaandaan volg die strate bekend as Adelaide Tambo straat en Govan Mbeki Rylaan tydens datum van verklaring, tot by punte L1 en R1 op vel 1 van Plan No. P700/08 van Verklaring No. 1349 van 2008, as 'n Nasionale Pad.
- ii) Kragtens Artikel 40(1)(a) van die Suid-Afrikaanse Nasionale Padagentskap Beperk en Nasionale Paaie Wet 1998 (Wet No. 7 van 1998), verklaar ek hiermee die gedeelte van die pad, beginnende vanaf die interseksie met strate bekend as Dr Neslon Mandelapad en Leaskstraat, daarvandaan in 'n algemene noord westelike rigting langs die strate bekend as Dr Nelson Mandelapad en Handelstraat tydens datum van verklaring, en daarvandaan verder in 'n algemene noordelike rigting langs die straat bekend as Walter Sisuluweg tydens datum van verklaring tot by die aansluiting met Nasionale Pad R23 Seksie 2, ook bekend as die kruising tussen strate bekend as Walter Sisuluweg en Kroghstraat tydens datum van verklaring, tot 'n Nasionale Pad.
- iii) Kragtens Artikel 40(1)(b) van die Suid-Afrikaanse Nasionale Padagentskap Beperk en Nasionale Paaie Wet 1998 (Wet No. 7 van 1998), wysig ek hiermee Verklaring No. 1349 van 2008 deur dit in sy geheel te vervang met bygaande velle 1 tot 23 van Plan No. P1194/20.