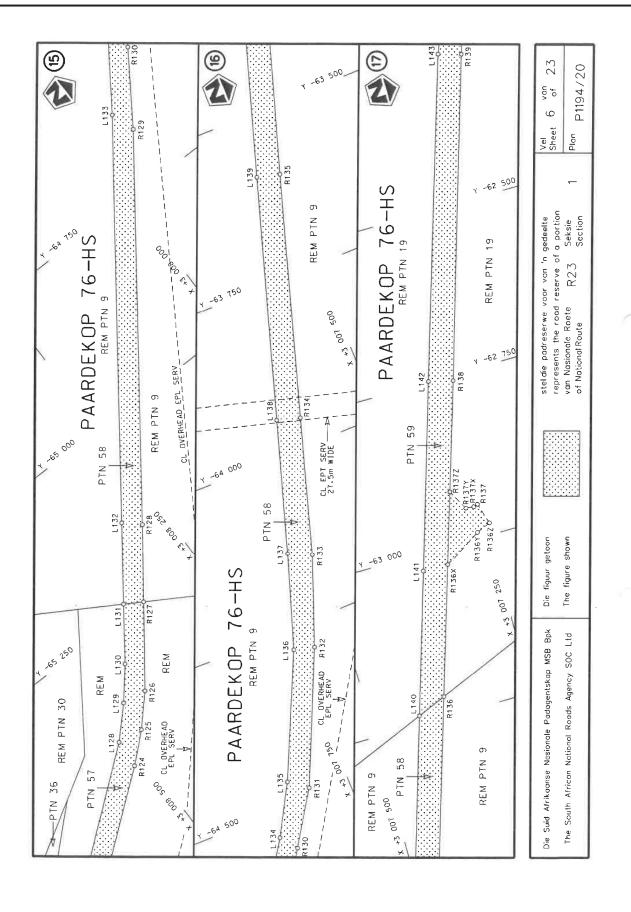

- i) By virtue of Section 40 (1)(a) of The South African National Road Agency Limited and National Roads Act 1998 (Act No. 7 of 1998), I hereby declare the section of the road, commencing from its junction with National Road N11 Section 5 in Volksrust, and from there following the streets known as Adelaide Tambo Street and Govan Mbeki Drive at the time of declaration, up to points L1 and R1 on sheet 1 of Plan No. P700/08 of Declaration No. 1349 of 2008, as a National Road.
- ii) By virtue of Section 40 (1)(a) of The South African National Road Agency Limited and National Roads Act 1998 (Act No. 7 of 1998), I hereby declare the section of the road, commencing from the intersection with streets know as Dr Nelson Mandela Road and Leask Street, at time of declaration, from there continuing in a general north westerly direction along the street known as Dr Nelson Mandela Road and Handel Street at time of declaration, and therefrom continuing in a general northern direction along the street known as Walter Sisulu Drive at time of declaration up to the junction with National Road R23 Section 2, also known as the intersection between the streets known as Walter Sisulu Drive and Krogh Street at time of declaration, in Standerton, as a National Road.
- iii) By virtue of section 40(1)(b) of the South African National Roads Agency Limited and the National Roads Act 1998 (Act No. 7 of 1998), I hereby amend Declaration No. 1349 of 2008 by substituting it in its entirety with the accompanying sheets 1 to 23 of Plan No. P1194/20.

(National Road R23 Section 1: Volksrust - Standerton)

MINISTER OF TRANSPORT