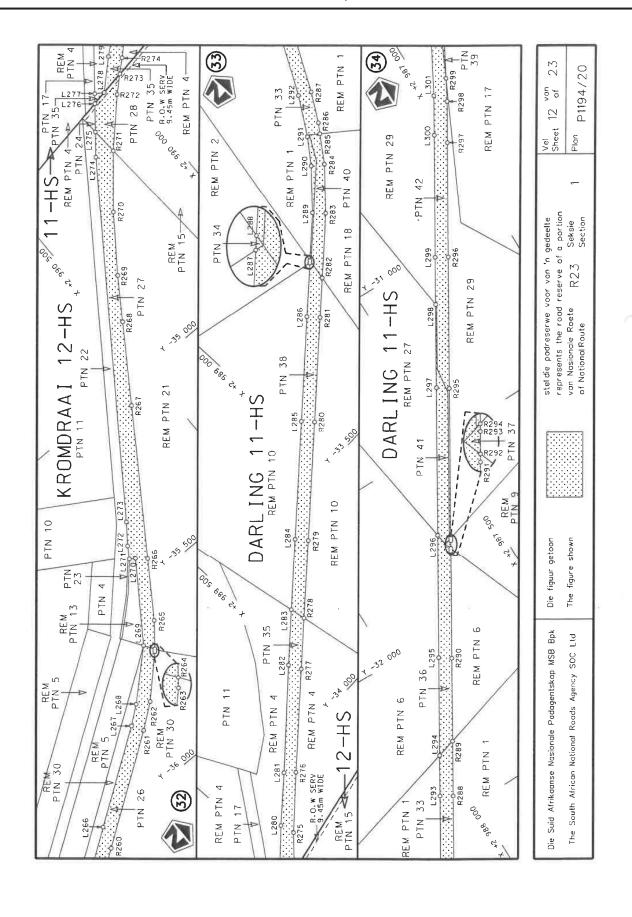

- i) By virtue of Section 40 (1)(a) of The South African National Road Agency Limited and National Roads Act 1998 (Act No. 7 of 1998), I hereby declare the section of the road, commencing from its junction with National Road N11 Section 5 in Volksrust, and from there following the streets known as Adelaide Tambo Street and Govan Mbeki Drive at the time of declaration, up to points L1 and R1 on sheet 1 of Plan No. P700/08 of Declaration No. 1349 of 2008, as a National Road.
- ii) By virtue of Section 40 (1)(a) of The South African National Road Agency Limited and National Roads Act 1998 (Act No. 7 of 1998), I hereby declare the section of the road, commencing from the intersection with streets know as Dr Nelson Mandela Road and Leask Street, at time of declaration, from there continuing in a general north westerly direction along the street known as Dr Nelson Mandela Road and Handel Street at time of declaration, and therefrom continuing in a general northern direction along the street known as Walter Sisulu Drive at time of declaration up to the junction with National Road R23 Section 2, also known as the intersection between the streets known as Walter Sisulu Drive and Krogh Street at time of declaration, in Standerton, as a National Road.
- iii) By virtue of section 40(1)(b) of the South African National Roads Agency Limited and the National Roads Act 1998 (Act No. 7 of 1998), I hereby amend Declaration No. 1349 of 2008 by substituting it in its entirety with the accompanying sheets 1 to 23 of Plan No. P1194/20.

- i) Kragtens Artikel 40(1)(a) van die Suid-Afrikaanse Nasionale Padagentskap Beperk en Nasionale Paaie Wet 1998 (Wet No. 7 van 1998), verklaar ek hiermee die gedeelte van die pad, beginnende vanaf die aansluiting met Nasionale Pad N11 Seksie 5 in Volksrust, en daarvaandaan volg die strate bekend as Adelaide Tambo straat en Govan Mbeki Rylaan tydens datum van verklaring, tot by punte L1 en R1 op vel 1 van Plan No. P700/08 van Verklaring No. 1349 van 2008, as 'n Nasionale Pad.
- ii) Kragtens Artikel 40(1)(a) van die Suid-Afrikaanse Nasionale Padagentskap Beperk en Nasionale Paaie Wet 1998 (Wet No. 7 van 1998), verklaar ek hiermee die gedeelte van die pad, beginnende vanaf die interseksie met strate bekend as Dr Neslon Mandelapad en Leaskstraat, daarvandaan in 'n algemene noord westelike rigting langs die strate bekend as Dr Nelson Mandelapad en Handelstraat tydens datum van verklaring, en daarvandaan verder in 'n algemene noordelike rigting langs die straat bekend as Walter Sisuluweg tydens datum van verklaring tot by die aansluiting met Nasionale Pad R23 Seksie 2, ook bekend as die kruising tussen strate bekend as Walter Sisuluweg en Kroghstraat tydens datum van verklaring, tot 'n Nasionale Pad.
- iii) Kragtens Artikel 40(1)(b) van die Suid-Afrikaanse Nasionale Padagentskap Beperk en Nasionale Paaie Wet 1998 (Wet No. 7 van 1998), wysig ek hiermee Verklaring No. 1349 van 2008 deur dit in sy geheel te vervang met bygaande velle 1 tot 23 van Plan No. P1194/20.