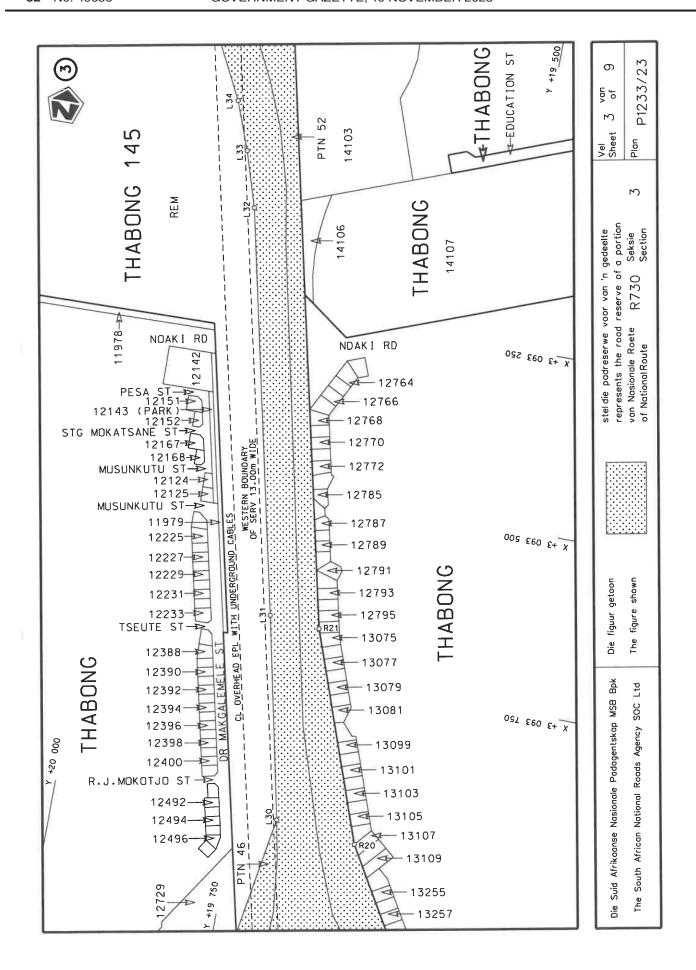

#### **DEPARTMENT OF TRANSPORT**

NO. 4055 10 November 2023

DECLARATION AMENDMENT OF NATIONAL ROAD R23 SECTION 1 AND DECLARATION OF EXISTING ROAD THROUGH THE TOWNS OF VOLKSRUST AND STANDERTON AS PART OF NATIONAL ROAD R23 SECTION 1