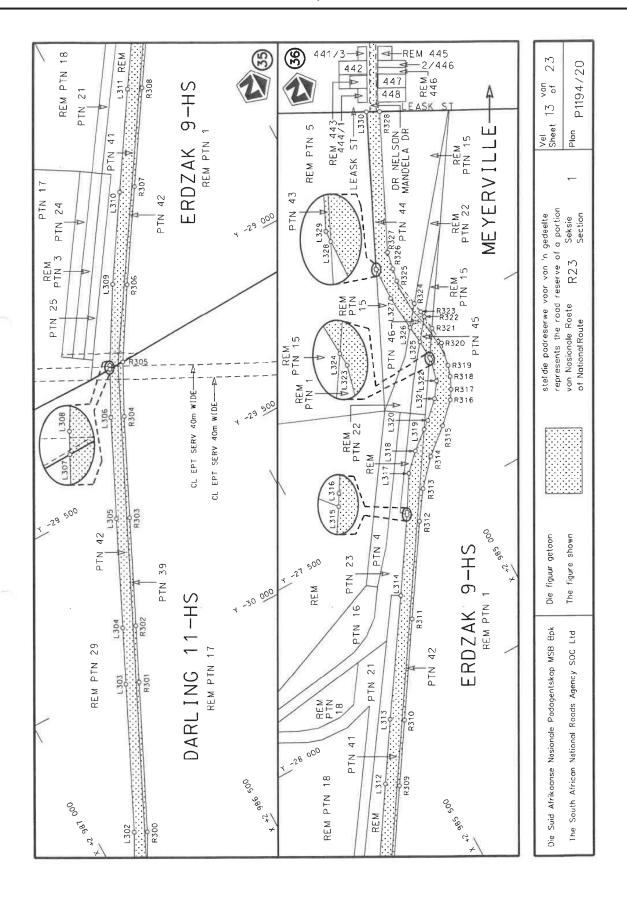

- i) By virtue of Section 40 (1)(a) of The South African National Road Agency Limited and National Roads Act 1998 (Act No. 7 of 1998), I hereby declare the section of the road, commencing from its junction with National Road N11 Section 5 in Volksrust, and from there following the streets known as Adelaide Tambo Street and Govan Mbeki Drive at the time of declaration, up to points L1 and R1 on sheet 1 of Plan No. P700/08 of Declaration No. 1349 of 2008, as a National Road.
- ii) By virtue of Section 40 (1)(a) of The South African National Road Agency Limited and National Roads Act 1998 (Act No. 7 of 1998), I hereby declare the section of the road, commencing from the intersection with streets know as Dr Nelson Mandela Road and Leask Street, at time of declaration, from there continuing in a general north westerly direction along the street known as Dr Nelson Mandela Road and Handel Street at time of declaration, and therefrom continuing in a general northern direction along the street known as Walter Sisulu Drive at time of declaration up to the junction with National Road R23 Section 2, also known as the intersection between the streets known as Walter Sisulu Drive and Krogh Street at time of declaration, in Standerton, as a National Road.
- iii) By virtue of section 40(1)(b) of the South African National Roads Agency Limited and the National Roads Act 1998 (Act No. 7 of 1998), I hereby amend Declaration No. 1349 of 2008 by substituting it in its entirety with the accompanying sheets 1 to 23 of Plan No. P1194/20.

- i) Kragtens Artikel 40(1)(a) van die Suid-Afrikaanse Nasionale Padagentskap Beperk en Nasionale Paaie Wet 1998 (Wet No. 7 van 1998), verklaar ek hiermee die gedeelte van die pad, beginnende vanaf die aansluiting met Nasionale Pad N11 Seksie 5 in Volksrust, en daarvaandaan volg die strate bekend as Adelaide Tambo straat en Govan Mbeki Rylaan tydens datum van verklaring, tot by punte L1 en R1 op vel 1 van Plan No. P700/08 van Verklaring No. 1349 van 2008, as 'n Nasionale Pad.
- ii) Kragtens Artikel 40(1)(a) van die Suid-Afrikaanse Nasionale Padagentskap Beperk en Nasionale Paaie Wet 1998 (Wet No. 7 van 1998), verklaar ek hiermee die gedeelte van die pad, beginnende vanaf die interseksie met strate bekend as Dr Neslon Mandelapad en Leaskstraat, daarvandaan in 'n algemene noord westelike rigting langs die strate bekend as Dr Nelson Mandelapad en Handelstraat tydens datum van verklaring, en daarvandaan verder in 'n algemene noordelike rigting langs die straat bekend as Walter Sisuluweg tydens datum van verklaring tot by die aansluiting met Nasionale Pad R23 Seksie 2, ook bekend as die kruising tussen strate bekend as Walter Sisuluweg en Kroghstraat tydens datum van verklaring, tot 'n Nasionale Pad.
- iii) Kragtens Artikel 40(1)(b) van die Suid-Afrikaanse Nasionale Padagentskap Beperk en Nasionale Paaie Wet 1998 (Wet No. 7 van 1998), wysig ek hiermee Verklaring No. 1349 van 2008 deur dit in sy geheel te vervang met bygaande velle 1 tot 23 van Plan No. P1194/20.