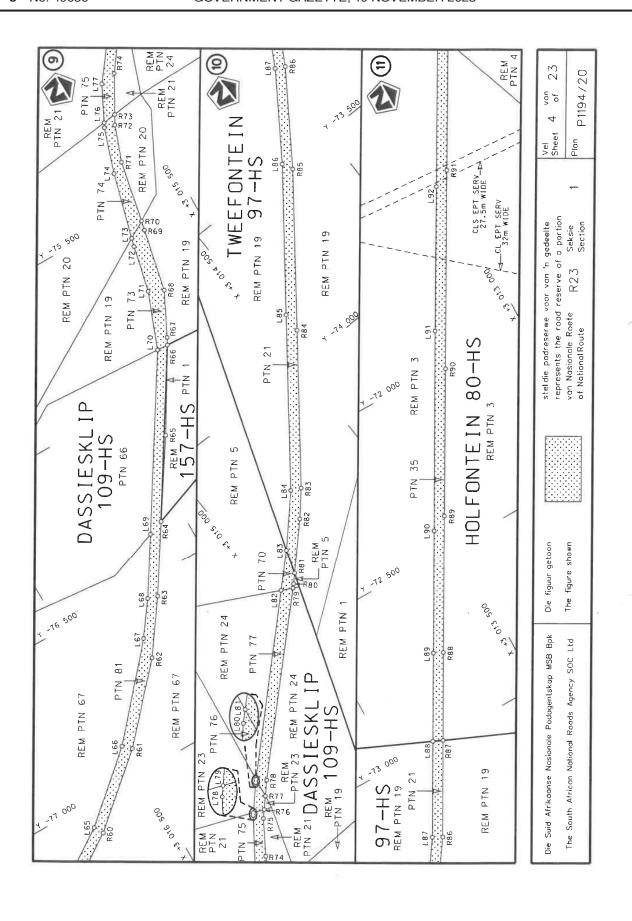

- i) By virtue of Section 40 (1)(a) of The South African National Road Agency Limited and National Roads Act 1998 (Act No. 7 of 1998), I hereby declare the section of the road, commencing from its junction with National Road N11 Section 5 in Volksrust, and from there following the streets known as Adelaide Tambo Street and Govan Mbeki Drive at the time of declaration, up to points L1 and R1 on sheet 1 of Plan No. P700/08 of Declaration No. 1349 of 2008, as a National Road.
- ii) By virtue of Section 40 (1)(a) of The South African National Road Agency Limited and National Roads Act 1998 (Act No. 7 of 1998), I hereby declare the section of the road, commencing from the intersection with streets know as Dr Nelson Mandela Road and Leask Street, at time of declaration, from there continuing in a general north westerly direction along the street known as Dr Nelson Mandela Road and Handel Street at time of declaration, and therefrom continuing in a general northern direction along the street known as Walter Sisulu Drive at time of declaration up to the junction with National Road R23 Section 2, also known as the intersection between the streets known as Walter Sisulu Drive and Krogh Street at time of declaration, in Standerton, as a National Road.
- iii) By virtue of section 40(1)(b) of the South African National Roads Agency Limited and the National Roads Act 1998 (Act No. 7 of 1998), I hereby amend Declaration No. 1349 of 2008 by substituting it in its entirety with the accompanying sheets 1 to 23 of Plan No. P1194/20.

(National Road R23 Section 1: Volksrust - Standerton)

MINISTER OF TRANSPORT