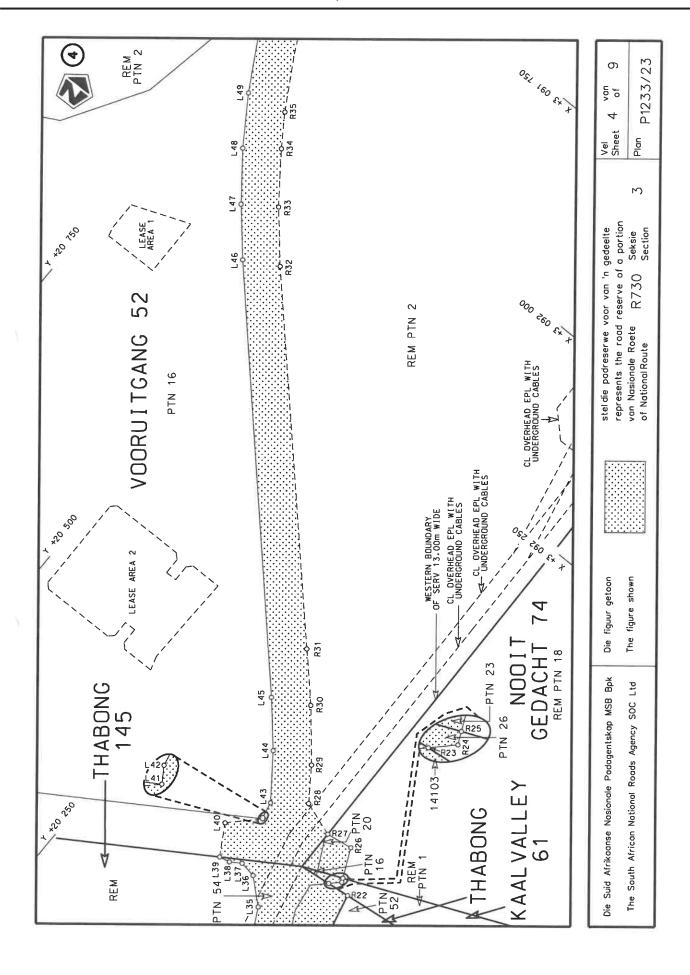

Roads Act 1998 (Act No. 7 of 1998), I hereby amend Declaration No. 350 of 2016 by substituting it in its entirety with the accompanying sheets 1 to 9 of Plan No. P1233/23.

(National Road R730 Section 3: Thabong Interchange – R34 Junction (Odendaalsrus))

MINISTER OF TRANSPORT

## **DEPARTEMENT VAN VERVOER**

NO. 4056 10 November 2023

## **VERKLARING WYSIGING VAN NASIONALE PAD R730 SEKSIE 3**

WYSIGING VAN VERKLARING No. 350 VAN 2016

Kragtens Artikel 40(1)(b) van die Suid Afrikaanse Nasionale Padagentskap Beperk en Nasionale Paaie Wet 1998 (Wet No.7 van 1998), wysig ek hiermee Verklaring No. 350 van 2016 deur dit in sy geheel te vervang met bygaande velle 1 tot 9 van Plan No. P1233/23.

(Nasionale Pad R730 Seksie 3: Thabong Interseksie - R34 Aansluiting (Odendaalsrus))

# 1 1 9 -















|                                                | PADRES                                 | SERWE KOÖR       | DINATE                                | / ROAD R                                                                                                                                                                                                                                                                                                                               | ESERV                                                                                             | /E CO-ORDI                                                                      | NATES