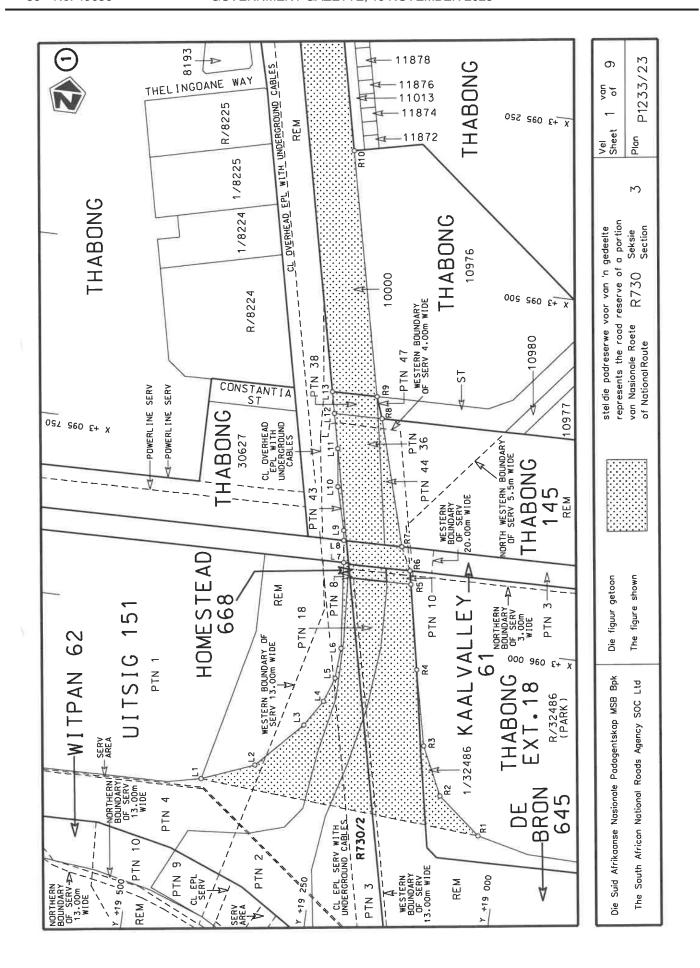

#### **DEPARTMENT OF TRANSPORT**

NO. 4055 10 November 2023

DECLARATION AMENDMENT OF NATIONAL ROAD R23 SECTION 1 AND DECLARATION OF EXISTING ROAD THROUGH THE TOWNS OF VOLKSRUST AND STANDERTON AS PART OF NATIONAL ROAD R23 SECTION 1