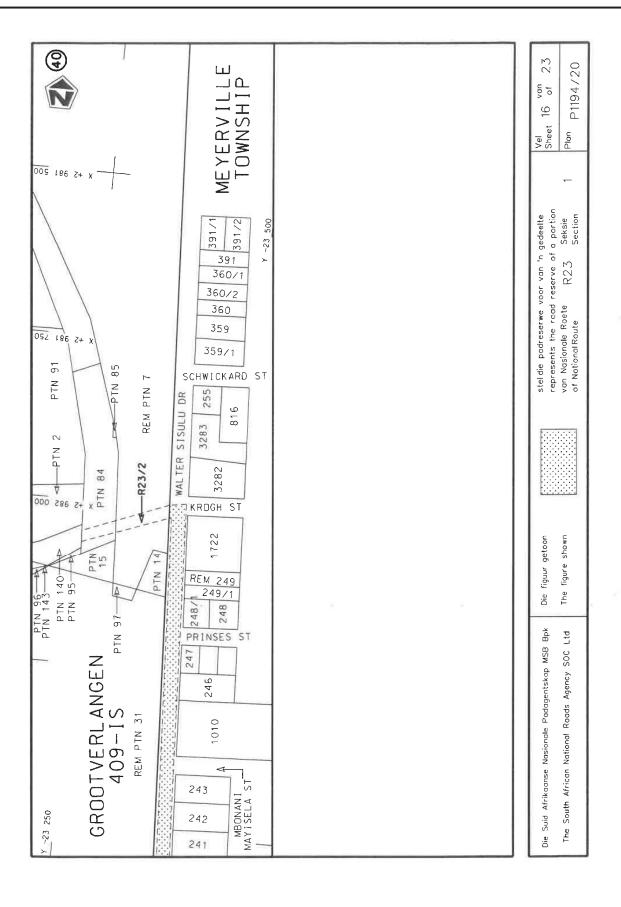

- i) By virtue of Section 40 (1)(a) of The South African National Road Agency Limited and National Roads Act 1998 (Act No. 7 of 1998), I hereby declare the section of the road, commencing from its junction with National Road N11 Section 5 in Volksrust, and from there following the streets known as Adelaide Tambo Street and Govan Mbeki Drive at the time of declaration, up to points L1 and R1 on sheet 1 of Plan No. P700/08 of Declaration No. 1349 of 2008, as a National Road.
- ii) By virtue of Section 40 (1)(a) of The South African National Road Agency Limited and National Roads Act 1998 (Act No. 7 of 1998), I hereby declare the section of the road, commencing from the intersection with streets know as Dr Nelson Mandela Road and Leask Street, at time of declaration, from there continuing in a general north westerly direction along the street known as Dr Nelson Mandela Road and Handel Street at time of declaration, and therefrom continuing in a general northern direction along the street known as Walter Sisulu Drive at time of declaration up to the junction with National Road R23 Section 2, also known as the intersection between the streets known as Walter Sisulu Drive and Krogh Street at time of declaration, in Standerton, as a National Road.
- iii) By virtue of section 40(1)(b) of the South African National Roads Agency Limited and the National Roads Act 1998 (Act No. 7 of 1998), I hereby amend Declaration No. 1349 of 2008 by substituting it in its entirety with the accompanying sheets 1 to 23 of Plan No. P1194/20.

(National Road R23 Section 1: Volksrust - Standerton)

MINISTER OF TRANSPORT