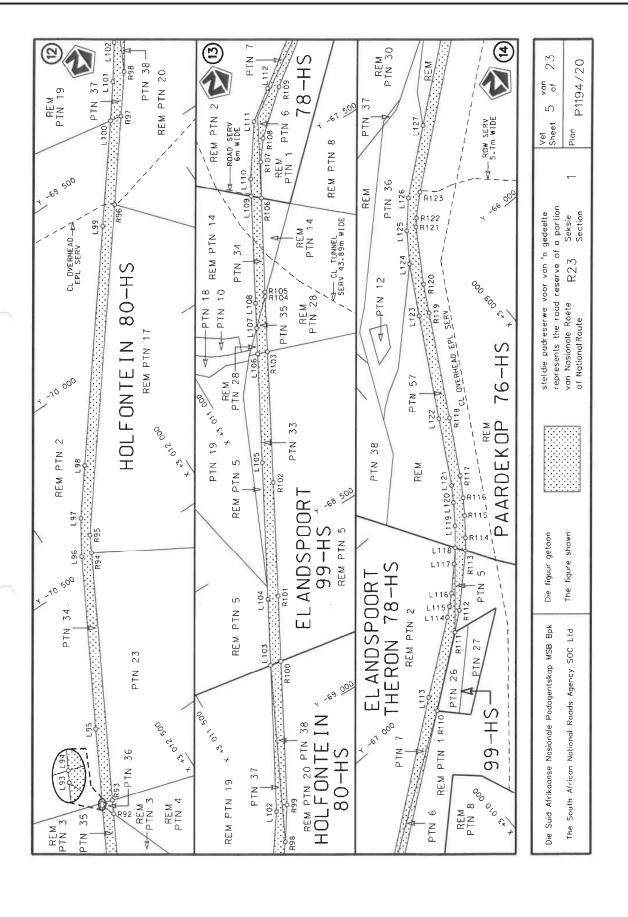

- i) By virtue of Section 40 (1)(a) of The South African National Road Agency Limited and National Roads Act 1998 (Act No. 7 of 1998), I hereby declare the section of the road, commencing from its junction with National Road N11 Section 5 in Volksrust, and from there following the streets known as Adelaide Tambo Street and Govan Mbeki Drive at the time of declaration, up to points L1 and R1 on sheet 1 of Plan No. P700/08 of Declaration No. 1349 of 2008, as a National Road.
- ii) By virtue of Section 40 (1)(a) of The South African National Road Agency Limited and National Roads Act 1998 (Act No. 7 of 1998), I hereby declare the section of the road, commencing from the intersection with streets know as Dr Nelson Mandela Road and Leask Street, at time of declaration, from there continuing in a general north westerly direction along the street known as Dr Nelson Mandela Road and Handel Street at time of declaration, and therefrom continuing in a general northern direction along the street known as Walter Sisulu Drive at time of declaration up to the junction with National Road R23 Section 2, also known as the intersection between the streets known as Walter Sisulu Drive and Krogh Street at time of declaration, in Standerton, as a National Road.
- iii) By virtue of section 40(1)(b) of the South African National Roads Agency Limited and the National Roads Act 1998 (Act No. 7 of 1998), I hereby amend Declaration No. 1349 of 2008 by substituting it in its entirety with the accompanying sheets 1 to 23 of Plan No. P1194/20.

(National Road R23 Section 1: Volksrust - Standerton)

MINISTER OF TRANSPORT