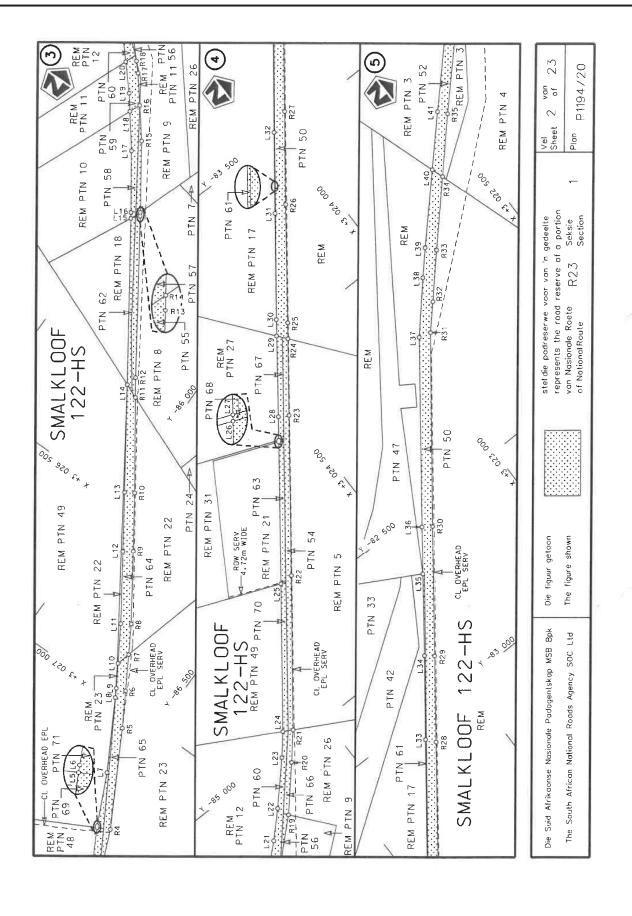

- i) By virtue of Section 40 (1)(a) of The South African National Road Agency Limited and National Roads Act 1998 (Act No. 7 of 1998), I hereby declare the section of the road, commencing from its junction with National Road N11 Section 5 in Volksrust, and from there following the streets known as Adelaide Tambo Street and Govan Mbeki Drive at the time of declaration, up to points L1 and R1 on sheet 1 of Plan No. P700/08 of Declaration No. 1349 of 2008, as a National Road.
- ii) By virtue of Section 40 (1)(a) of The South African National Road Agency Limited and National Roads Act 1998 (Act No. 7 of 1998), I hereby declare the section of the road, commencing from the intersection with streets know as Dr Nelson Mandela Road and Leask Street, at time of declaration, from there continuing in a general north westerly direction along the street known as Dr Nelson Mandela Road and Handel Street at time of declaration, and therefrom continuing in a general northern direction along the street known as Walter Sisulu Drive at time of declaration up to the junction with National Road R23 Section 2, also known as the intersection between the streets known as Walter Sisulu Drive and Krogh Street at time of declaration, in Standerton, as a National Road.
- iii) By virtue of section 40(1)(b) of the South African National Roads Agency Limited and the National Roads Act 1998 (Act No. 7 of 1998), I hereby amend Declaration No. 1349 of 2008 by substituting it in its entirety with the accompanying sheets 1 to 23 of Plan No. P1194/20.

(National Road R23 Section 1: Volksrust - Standerton)

MINISTER OF TRANSPORT