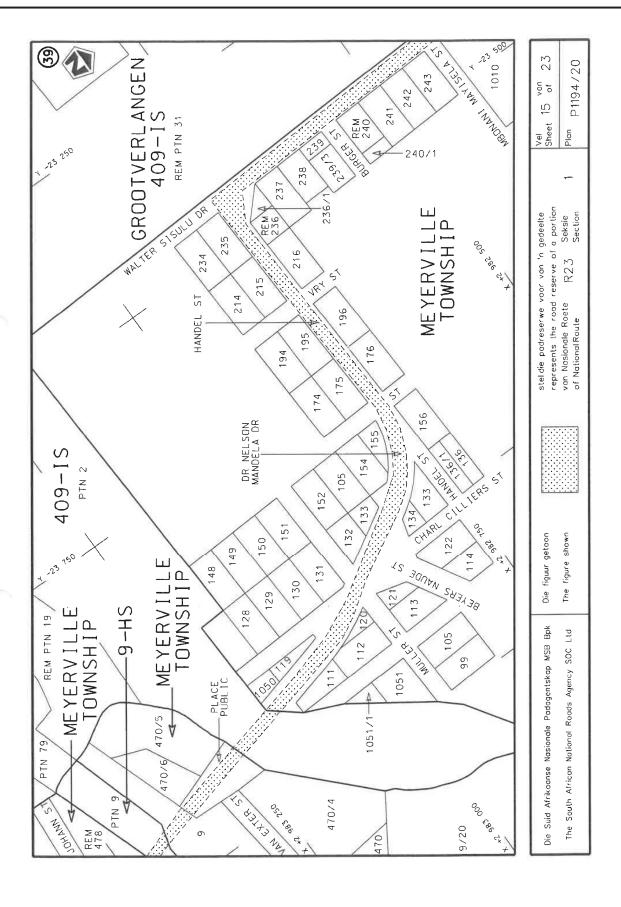

- i) By virtue of Section 40 (1)(a) of The South African National Road Agency Limited and National Roads Act 1998 (Act No. 7 of 1998), I hereby declare the section of the road, commencing from its junction with National Road N11 Section 5 in Volksrust, and from there following the streets known as Adelaide Tambo Street and Govan Mbeki Drive at the time of declaration, up to points L1 and R1 on sheet 1 of Plan No. P700/08 of Declaration No. 1349 of 2008, as a National Road.
- ii) By virtue of Section 40 (1)(a) of The South African National Road Agency Limited and National Roads Act 1998 (Act No. 7 of 1998), I hereby declare the section of the road, commencing from the intersection with streets know as Dr Nelson Mandela Road and Leask Street, at time of declaration, from there continuing in a general north westerly direction along the street known as Dr Nelson Mandela Road and Handel Street at time of declaration, and therefrom continuing in a general northern direction along the street known as Walter Sisulu Drive at time of declaration up to the junction with National Road R23 Section 2, also known as the intersection between the streets known as Walter Sisulu Drive and Krogh Street at time of declaration, in Standerton, as a National Road.
- iii) By virtue of section 40(1)(b) of the South African National Roads Agency Limited and the National Roads Act 1998 (Act No. 7 of 1998), I hereby amend Declaration No. 1349 of 2008 by substituting it in its entirety with the accompanying sheets 1 to 23 of Plan No. P1194/20.

- i) Kragtens Artikel 40(1)(a) van die Suid-Afrikaanse Nasionale Padagentskap Beperk en Nasionale Paaie Wet 1998 (Wet No. 7 van 1998), verklaar ek hiermee die gedeelte van die pad, beginnende vanaf die aansluiting met Nasionale Pad N11 Seksie 5 in Volksrust, en daarvaandaan volg die strate bekend as Adelaide Tambo straat en Govan Mbeki Rylaan tydens datum van verklaring, tot by punte L1 en R1 op vel 1 van Plan No. P700/08 van Verklaring No. 1349 van 2008, as 'n Nasionale Pad.
- ii) Kragtens Artikel 40(1)(a) van die Suid-Afrikaanse Nasionale Padagentskap Beperk en Nasionale Paaie Wet 1998 (Wet No. 7 van 1998), verklaar ek hiermee die gedeelte van die pad, beginnende vanaf die interseksie met strate bekend as Dr Neslon Mandelapad en Leaskstraat, daarvandaan in 'n algemene noord westelike rigting langs die strate bekend as Dr Nelson Mandelapad en Handelstraat tydens datum van verklaring, en daarvandaan verder in 'n algemene noordelike rigting langs die straat bekend as Walter Sisuluweg tydens datum van verklaring tot by die aansluiting met Nasionale Pad R23 Seksie 2, ook bekend as die kruising tussen strate bekend as Walter Sisuluweg en Kroghstraat tydens datum van verklaring, tot 'n Nasionale Pad.
- iii) Kragtens Artikel 40(1)(b) van die Suid-Afrikaanse Nasionale Padagentskap Beperk en Nasionale Paaie Wet 1998 (Wet No. 7 van 1998), wysig ek hiermee Verklaring No. 1349 van 2008 deur dit in sy geheel te vervang met bygaande velle 1 tot 23 van Plan No. P1194/20.