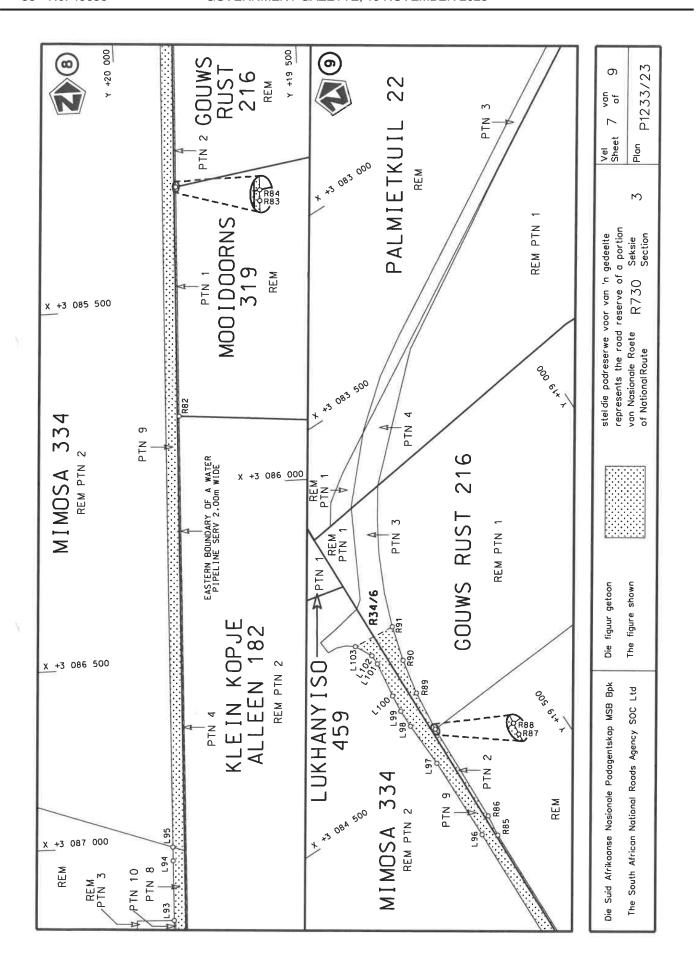

Act 1998 (Act No. 7 of 1998), I hereby amend Declaration No. 350 of 2016 by substituting it in its entirety with the accompanying sheets 1 to 9 of Plan No. P1233/23.

(National Road R730 Section 3: Thabong Interchange – R34 Junction (Odendaalsrus))

MINISTER OF TRANSPORT

## **DEPARTEMENT VAN VERVOER**

NO. 4056 10 November 2023

## **VERKLARING WYSIGING VAN NASIONALE PAD R730 SEKSIE 3**

WYSIGING VAN VERKLARING No. 350 VAN 2016

Kragtens Artikel 40(1)(b) van die Suid Afrikaanse Nasionale Padagentskap Beperk en Nasionale Paaie Wet 1998 (Wet No.7 van 1998), wysig ek hiermee Verklaring No. 350 van 2016 deur dit in sy geheel te vervang met bygaande velle 1 tot 9 van Plan No. P1233/23.

(Nasionale Pad R730 Seksie 3: Thabong Interseksie - R34 Aansluiting (Odendaalsrus))

# 1 1 9 -















|                                                | PADRES                                 | SERWE KOÖR       | DINATE                                | / ROAD R                                                                                                                                                                                                                                                                                                                               | ESERV                                                                                             | /E CO-ORDI                                                                      | NATES