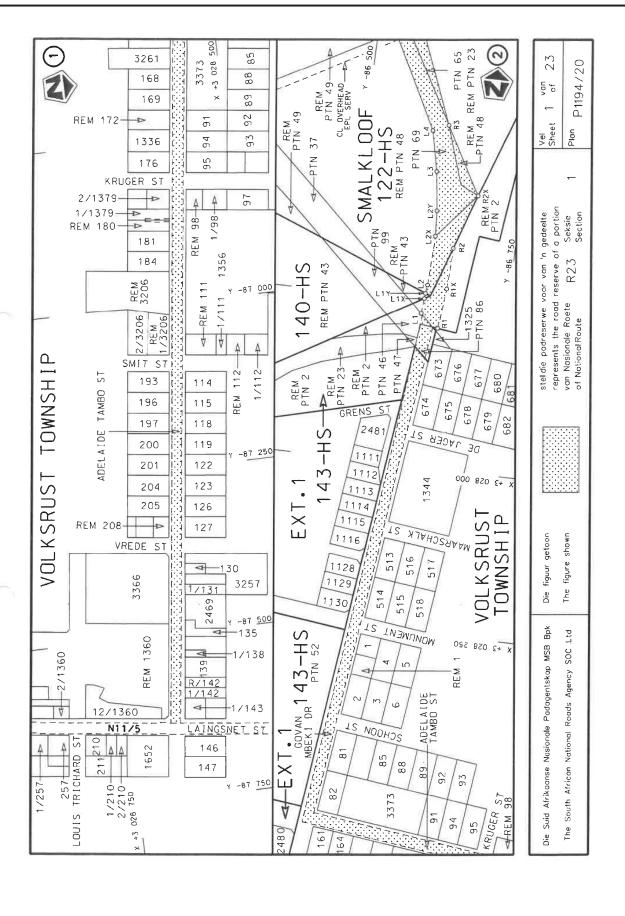

- i) By virtue of Section 40 (1)(a) of The South African National Road Agency Limited and National Roads Act 1998 (Act No. 7 of 1998), I hereby declare the section of the road, commencing from its junction with National Road N11 Section 5 in Volksrust, and from there following the streets known as Adelaide Tambo Street and Govan Mbeki Drive at the time of declaration, up to points L1 and R1 on sheet 1 of Plan No. P700/08 of Declaration No. 1349 of 2008, as a National Road.
- ii) By virtue of Section 40 (1)(a) of The South African National Road Agency Limited and National Roads Act 1998 (Act No. 7 of 1998), I hereby declare the section of the road, commencing from the intersection with streets know as Dr Nelson Mandela Road and Leask Street, at time of declaration, from there continuing in a general north westerly direction along the street known as Dr Nelson Mandela Road and Handel Street at time of declaration, and therefrom continuing in a general northern direction along the street known as Walter Sisulu Drive at time of declaration up to the junction with National Road R23 Section 2, also known as the intersection between the streets known as Walter Sisulu Drive and Krogh Street at time of declaration, in Standerton, as a National Road.
- iii) By virtue of section 40(1)(b) of the South African National Roads Agency Limited and the National Roads Act 1998 (Act No. 7 of 1998), I hereby amend Declaration No. 1349 of 2008 by substituting it in its entirety with the accompanying sheets 1 to 23 of Plan No. P1194/20.

(National Road R23 Section 1: Volksrust - Standerton)

MINISTER OF TRANSPORT