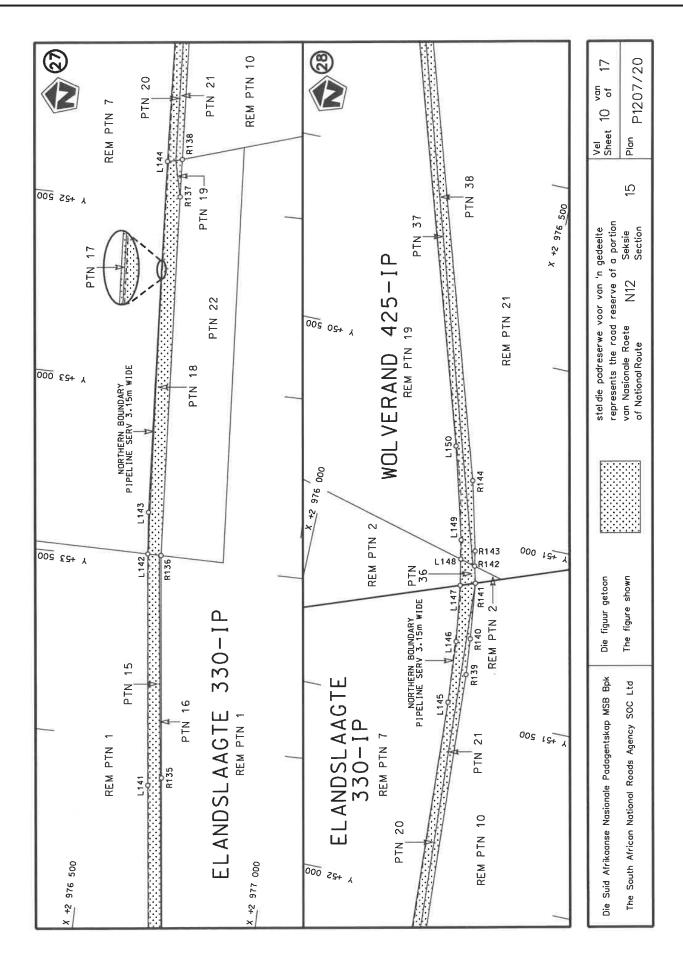

### DECLARATION AMENDMENT OF NATIONAL ROAD N12 SECTION 15

By virtue of Section 40 (1)(b) of The South African National Roads Agency Limited and National Roads Act, 1998 (Act No. 7 of 1998), I hereby amend Declaration No. 758 of 2007 by substituting it in its entirety with the accompanying sheets 1 to 17 of Plan No. P1207/20.

(National Road N12 Section 15: Wolmaransstad to Klerksdorp)

179.

MINISTER OF TRANSPORT