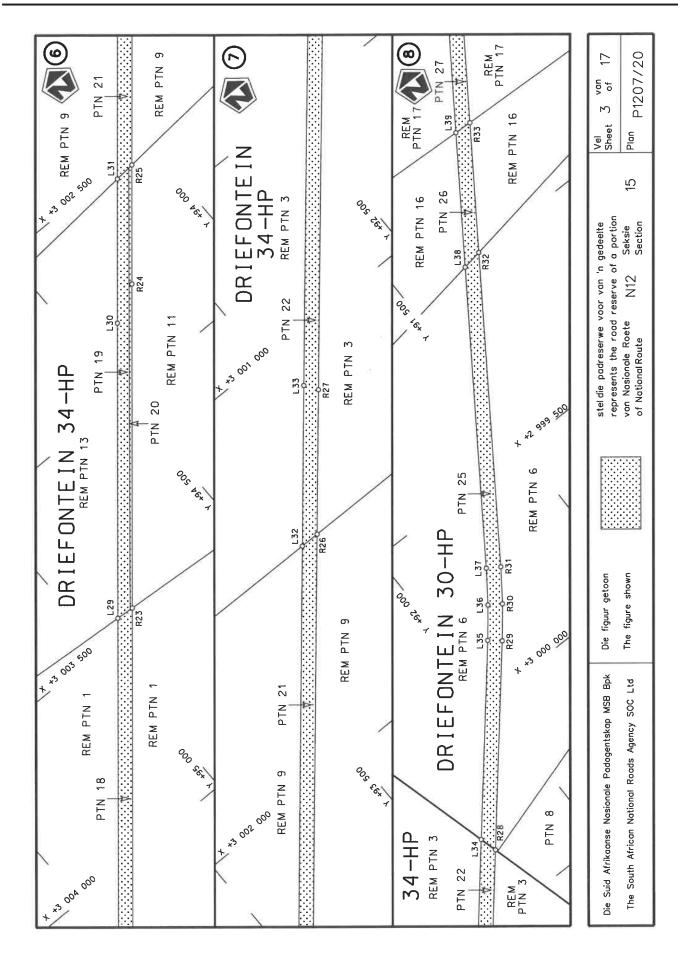

### DECLARATION AMENDMENT OF NATIONAL ROAD N12 SECTION 15

By virtue of Section 40 (1)(b) of The South African National Roads Agency Limited and National Roads Act, 1998 (Act No. 7 of 1998), I hereby amend Declaration No. 758 of 2007 by substituting it in its entirety with the accompanying sheets 1 to 17 of Plan No. P1207/20.

(National Road N12 Section 15: Wolmaransstad to Klerksdorp)

179.

MINISTER OF TRANSPORT