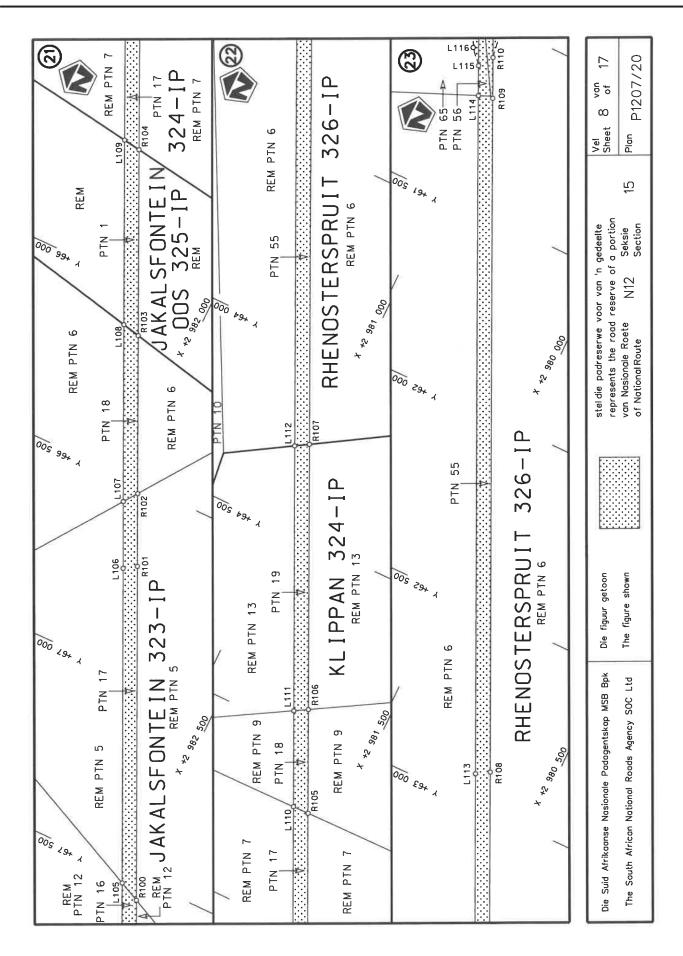

### DECLARATION AMENDMENT OF NATIONAL ROAD N12 SECTION 15

By virtue of Section 40 (1)(b) of The South African National Roads Agency Limited and National Roads Act, 1998 (Act No. 7 of 1998), I hereby amend Declaration No. 758 of 2007 by substituting it in its entirety with the accompanying sheets 1 to 17 of Plan No. P1207/20.

(National Road N12 Section 15: Wolmaransstad to Klerksdorp)

179.

MINISTER OF TRANSPORT