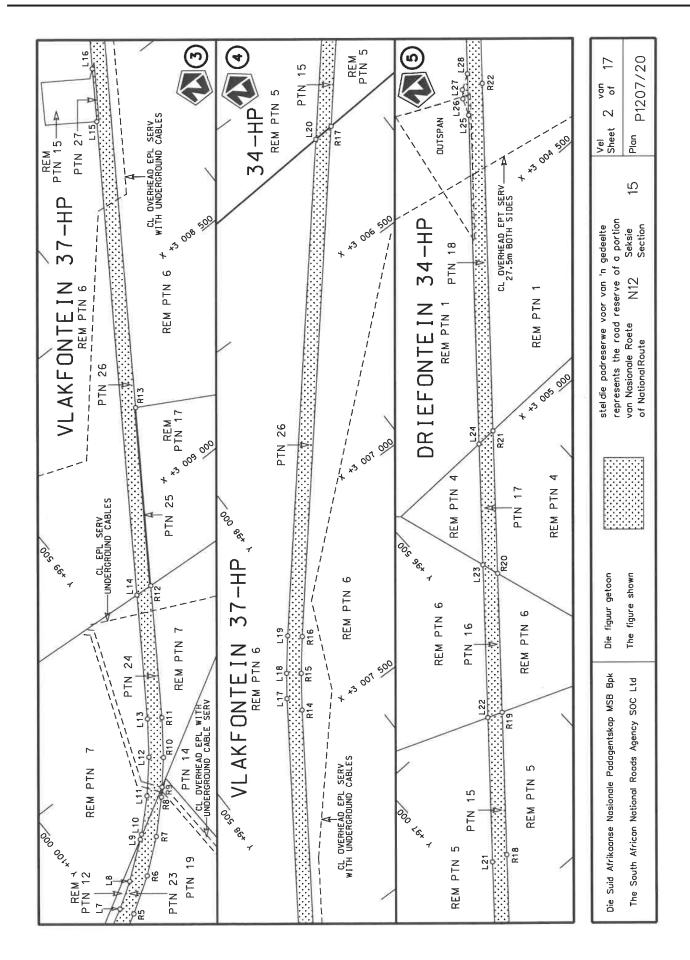

### DECLARATION AMENDMENT OF NATIONAL ROAD N12 SECTION 15

By virtue of Section 40 (1)(b) of The South African National Roads Agency Limited and National Roads Act, 1998 (Act No. 7 of 1998), I hereby amend Declaration No. 758 of 2007 by substituting it in its entirety with the accompanying sheets 1 to 17 of Plan No. P1207/20.

(National Road N12 Section 15: Wolmaransstad to Klerksdorp)

179.

MINISTER OF TRANSPORT