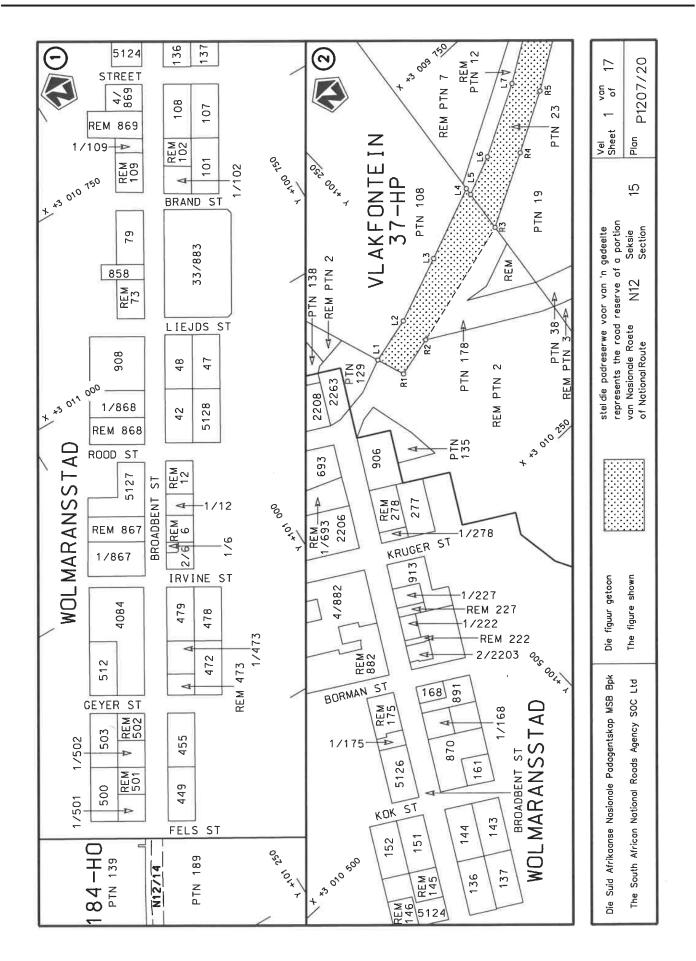

### DECLARATION AMENDMENT OF NATIONAL ROAD N12 SECTION 15

By virtue of Section 40 (1)(b) of The South African National Roads Agency Limited and National Roads Act, 1998 (Act No. 7 of 1998), I hereby amend Declaration No. 758 of 2007 by substituting it in its entirety with the accompanying sheets 1 to 17 of Plan No. P1207/20.

(National Road N12 Section 15: Wolmaransstad to Klerksdorp)

179.

MINISTER OF TRANSPORT