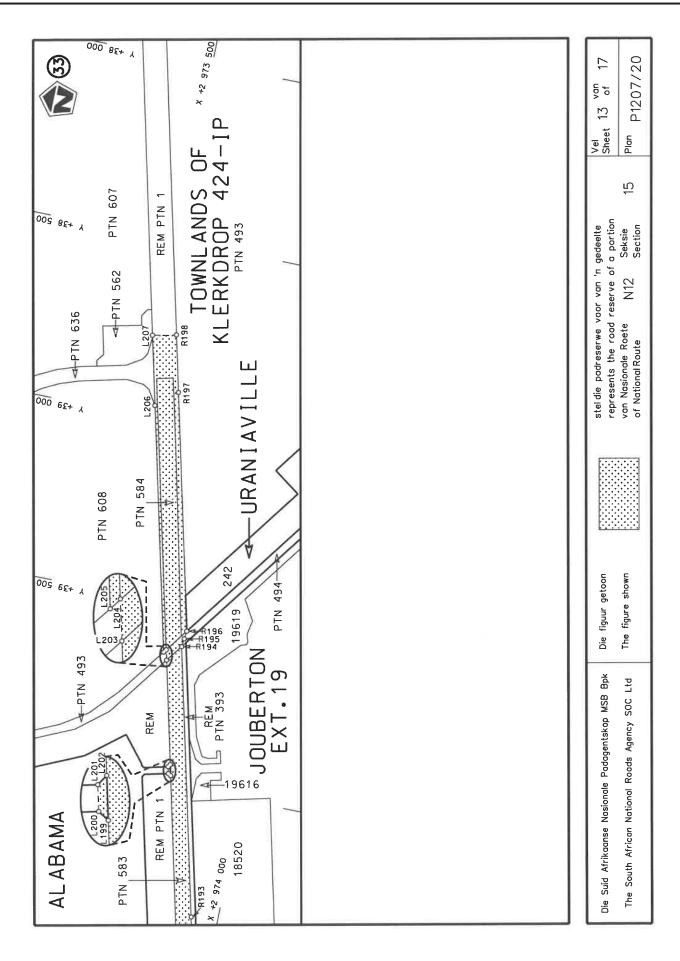

### DECLARATION AMENDMENT OF NATIONAL ROAD N12 SECTION 15

By virtue of Section 40 (1)(b) of The South African National Roads Agency Limited and National Roads Act, 1998 (Act No. 7 of 1998), I hereby amend Declaration No. 758 of 2007 by substituting it in its entirety with the accompanying sheets 1 to 17 of Plan No. P1207/20.

(National Road N12 Section 15: Wolmaransstad to Klerksdorp)

179.

MINISTER OF TRANSPORT