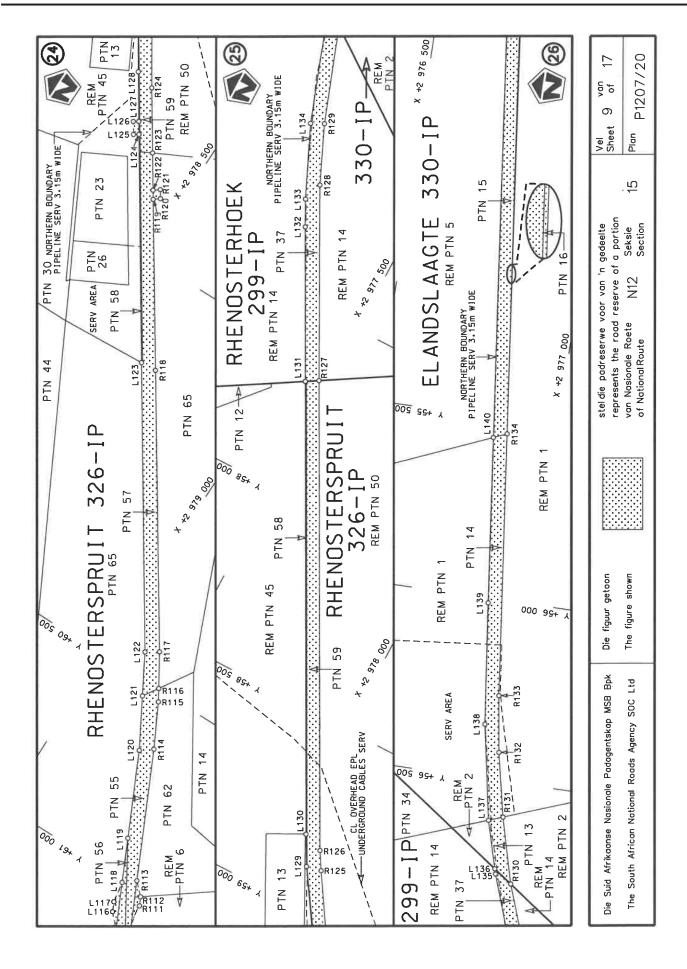

### DECLARATION AMENDMENT OF NATIONAL ROAD N12 SECTION 15

By virtue of Section 40 (1)(b) of The South African National Roads Agency Limited and National Roads Act, 1998 (Act No. 7 of 1998), I hereby amend Declaration No. 758 of 2007 by substituting it in its entirety with the accompanying sheets 1 to 17 of Plan No. P1207/20.

(National Road N12 Section 15: Wolmaransstad to Klerksdorp)

179.

MINISTER OF TRANSPORT