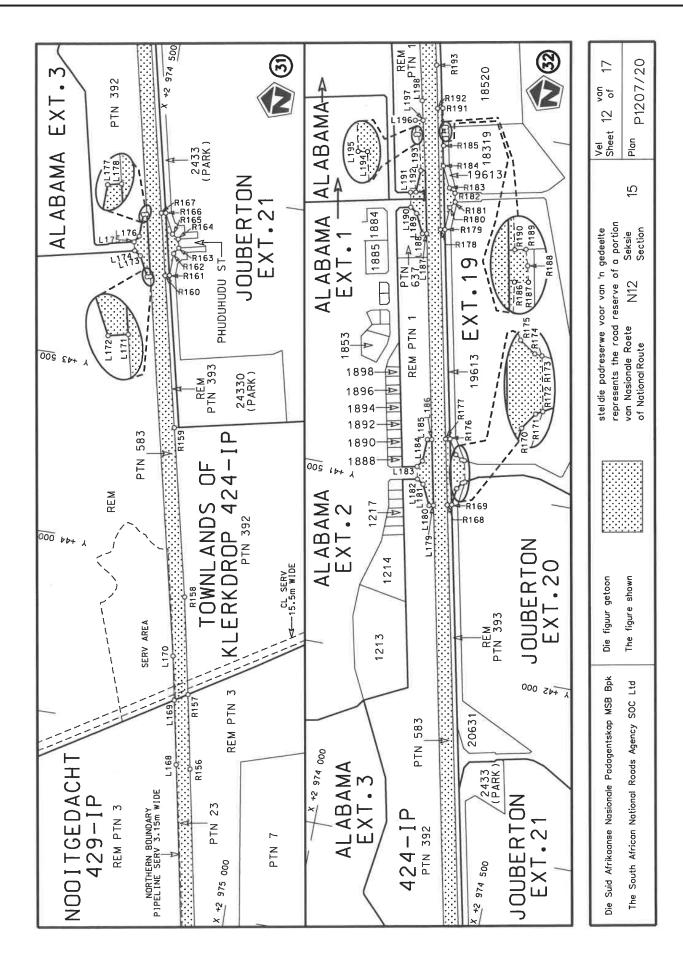

### DECLARATION AMENDMENT OF NATIONAL ROAD N12 SECTION 15

By virtue of Section 40 (1)(b) of The South African National Roads Agency Limited and National Roads Act, 1998 (Act No. 7 of 1998), I hereby amend Declaration No. 758 of 2007 by substituting it in its entirety with the accompanying sheets 1 to 17 of Plan No. P1207/20.

(National Road N12 Section 15: Wolmaransstad to Klerksdorp)

179.

MINISTER OF TRANSPORT