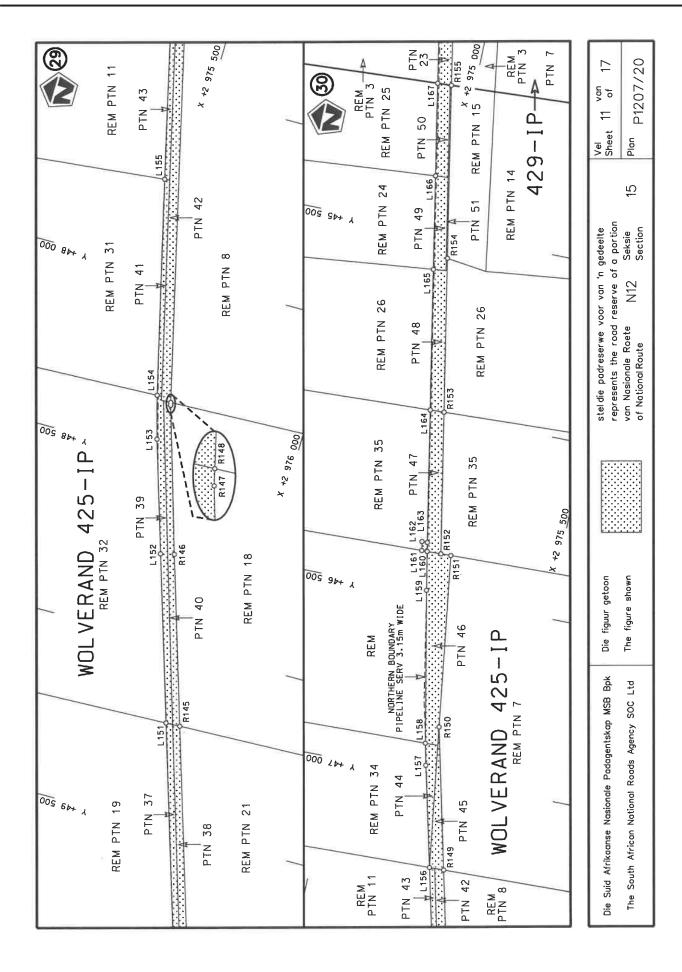

### DECLARATION AMENDMENT OF NATIONAL ROAD N12 SECTION 15

By virtue of Section 40 (1)(b) of The South African National Roads Agency Limited and National Roads Act, 1998 (Act No. 7 of 1998), I hereby amend Declaration No. 758 of 2007 by substituting it in its entirety with the accompanying sheets 1 to 17 of Plan No. P1207/20.

(National Road N12 Section 15: Wolmaransstad to Klerksdorp)

179.

MINISTER OF TRANSPORT