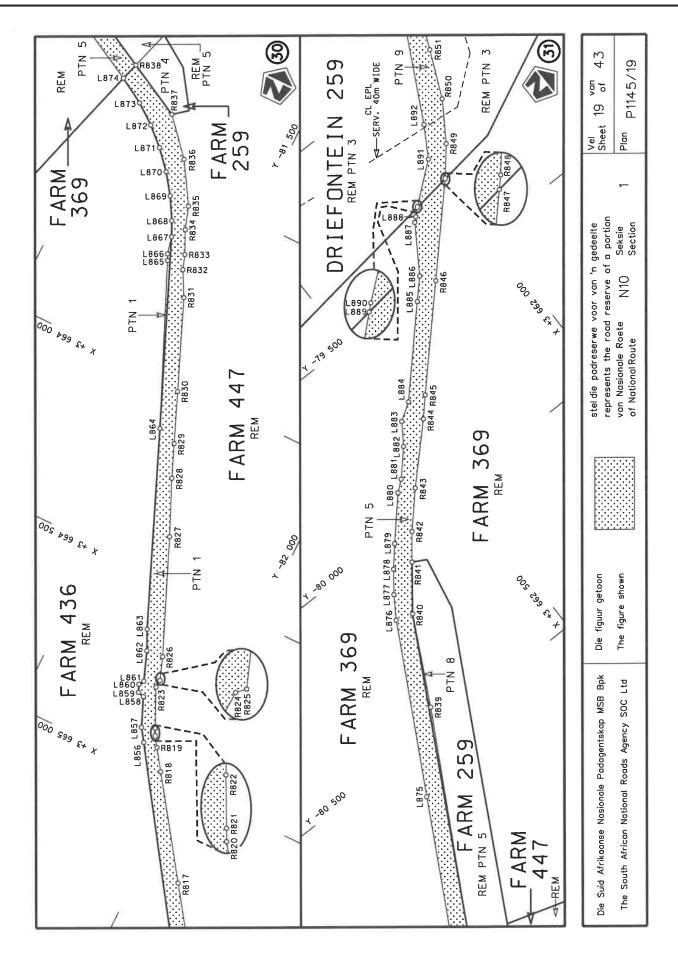

### REPEAL OF DECLARATION No. 899 OF 2021 AND RE-DECLARATION OF NATIONAL ROAD N10 SECTION 1: NANAGA TO MIDDLETON

By virtue of section 40(1)(b) of the South African National Roads Agency Limited and the National Roads Act 1998 (Act No. 7 of 1998), I hereby repeal Declaration No. 899 of 2021, and by virtue of section 40(1)(a) of the said Act, I hereby declare the route, as indicated on the subjoining Plan P1145/19, sheets 1 to 43, as a National Road.

### INTREKKING VAN VERKLARING No. 899 VAN 2021 EN HERVERKLARING VAN NASIONALE PAD N10 SEKSIE 1: NANAGA TOT MIDDLETON

Kragtens Artikel 40(1)(b) van die Suid-Afrikaanse Nasionale Padagentskap Beperk en Nasionale Paaie Wet 1998 (Wet No. 7 van 1998), trek ek hiermee Verkalring No. 899 van 2021 in, en kragtens Artikel 40(1)(a) van genoemde Wet verklaar ek hiermee die roete soos aangetoon op meegaande Plan P1145/19,velle 1 tot 43, as 'n Nasionale Pad.