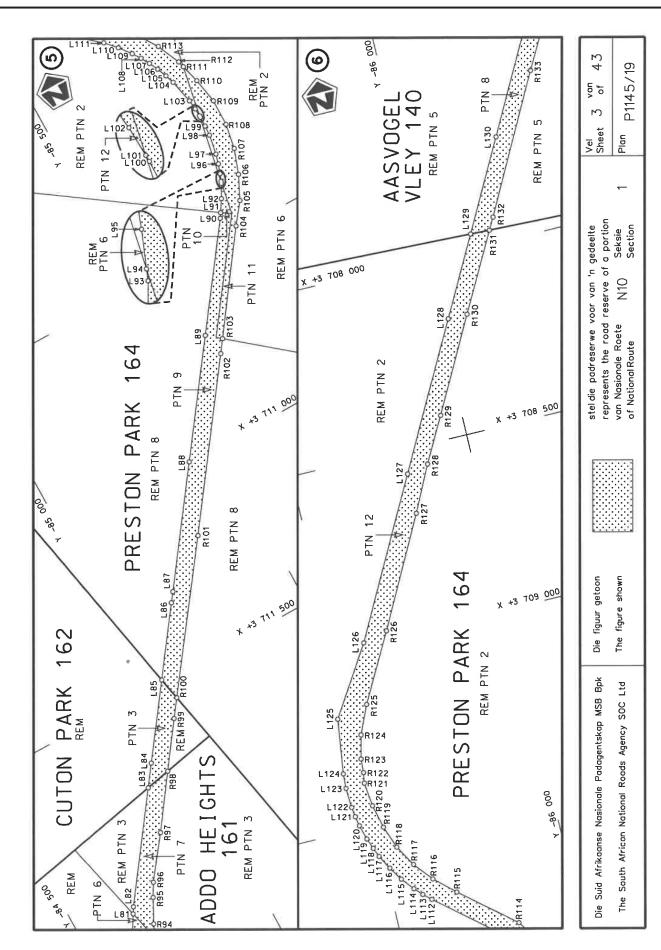

### REPEAL OF DECLARATION No. 899 OF 2021 AND RE-DECLARATION OF NATIONAL ROAD N10 SECTION 1: NANAGA TO MIDDLETON

By virtue of section 40(1)(b) of the South African National Roads Agency Limited and the National Roads Act 1998 (Act No. 7 of 1998), I hereby repeal Declaration No. 899 of 2021, and by virtue of section 40(1)(a) of the said Act, I hereby declare the route, as indicated on the subjoining Plan P1145/19, sheets 1 to 43, as a National Road.

(National Road N10 Section 1: Nanaga – Middleton)

MINISTER OF TRANSPORT