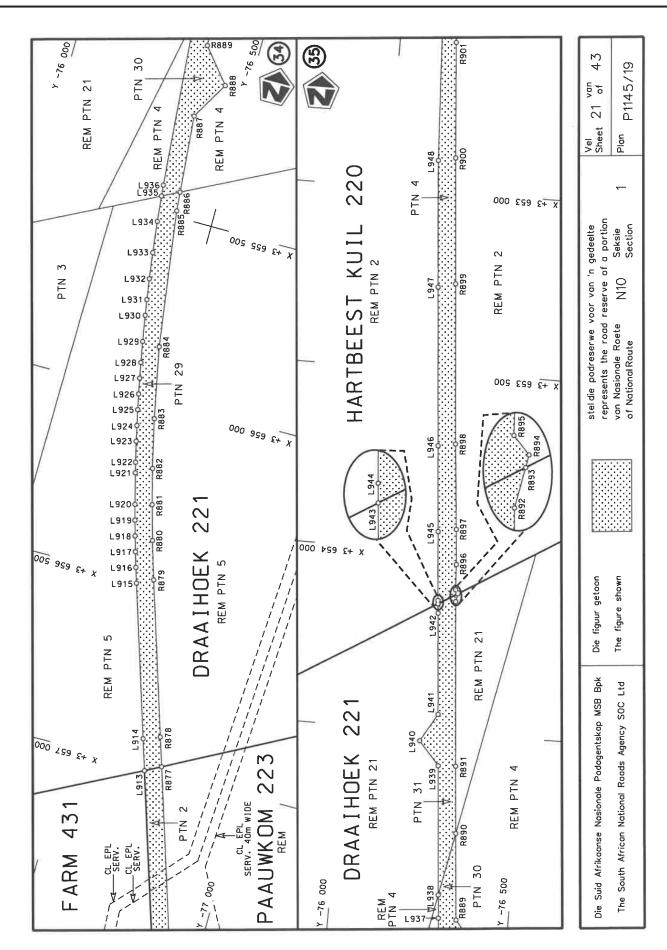

### REPEAL OF DECLARATION No. 899 OF 2021 AND RE-DECLARATION OF NATIONAL ROAD N10 SECTION 1: NANAGA TO MIDDLETON

By virtue of section 40(1)(b) of the South African National Roads Agency Limited and the National Roads Act 1998 (Act No. 7 of 1998), I hereby repeal Declaration No. 899 of 2021, and by virtue of section 40(1)(a) of the said Act, I hereby declare the route, as indicated on the subjoining Plan P1145/19, sheets 1 to 43, as a National Road.

### INTREKKING VAN VERKLARING No. 899 VAN 2021 EN HERVERKLARING VAN NASIONALE PAD N10 SEKSIE 1: NANAGA TOT MIDDLETON

Kragtens Artikel 40(1)(b) van die Suid-Afrikaanse Nasionale Padagentskap Beperk en Nasionale Paaie Wet 1998 (Wet No. 7 van 1998), trek ek hiermee Verkalring No. 899 van 2021 in, en kragtens Artikel 40(1)(a) van genoemde Wet verklaar ek hiermee die roete soos aangetoon op meegaande Plan P1145/19,velle 1 tot 43, as 'n Nasionale Pad.