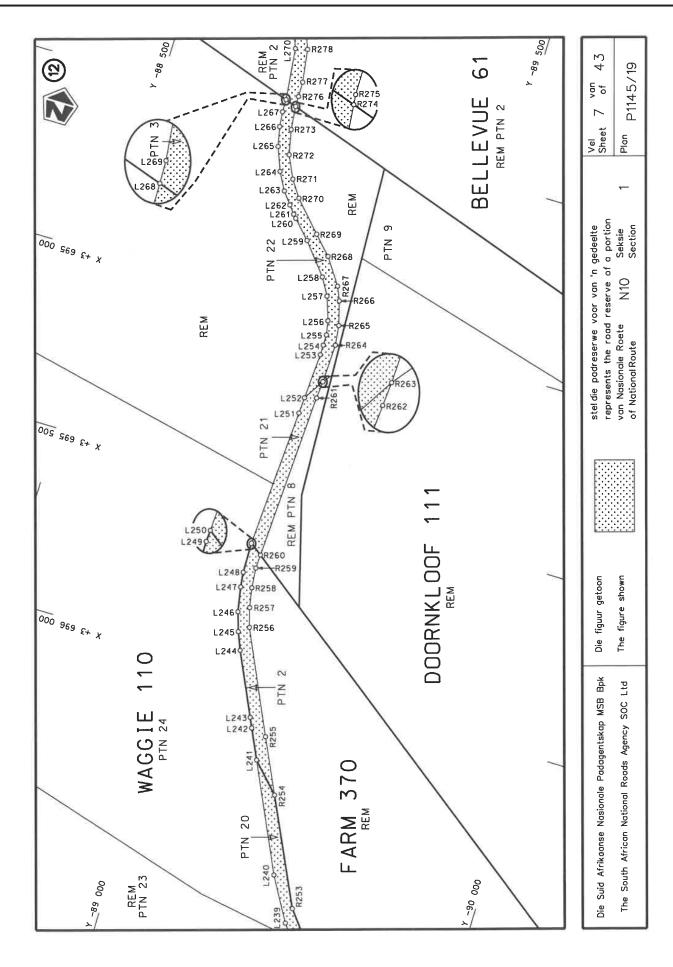

### REPEAL OF DECLARATION No. 899 OF 2021 AND RE-DECLARATION OF NATIONAL ROAD N10 SECTION 1: NANAGA TO MIDDLETON

By virtue of section 40(1)(b) of the South African National Roads Agency Limited and the National Roads Act 1998 (Act No. 7 of 1998), I hereby repeal Declaration No. 899 of 2021, and by virtue of section 40(1)(a) of the said Act, I hereby declare the route, as indicated on the subjoining Plan P1145/19, sheets 1 to 43, as a National Road.

(National Road N10 Section 1: Nanaga – Middleton)

MINISTER OF TRANSPORT