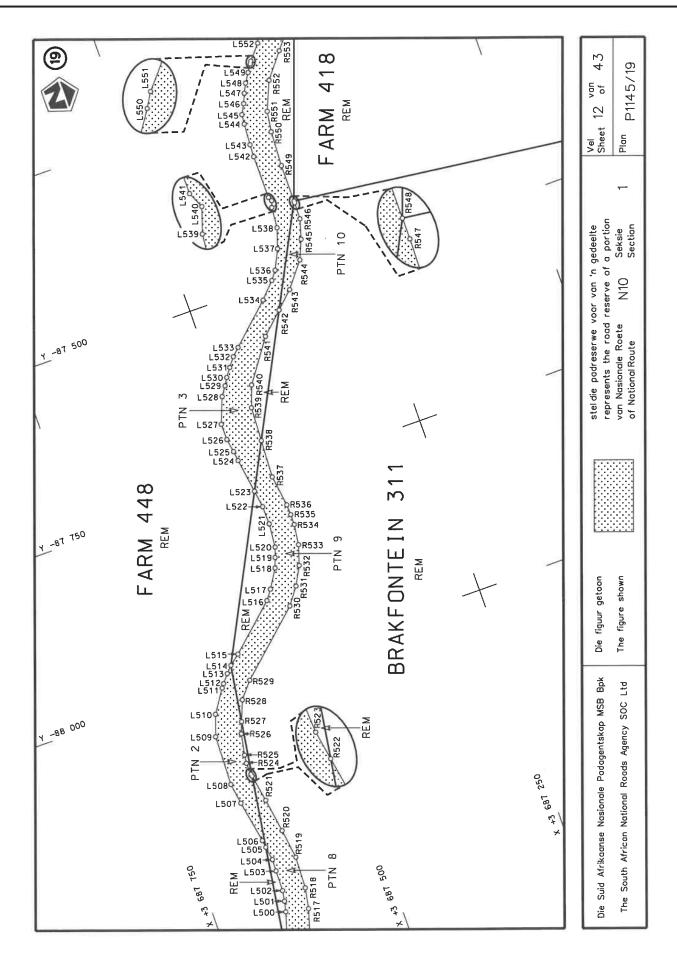

### REPEAL OF DECLARATION No. 899 OF 2021 AND RE-DECLARATION OF NATIONAL ROAD N10 SECTION 1: NANAGA TO MIDDLETON

By virtue of section 40(1)(b) of the South African National Roads Agency Limited and the National Roads Act 1998 (Act No. 7 of 1998), I hereby repeal Declaration No. 899 of 2021, and by virtue of section 40(1)(a) of the said Act, I hereby declare the route, as indicated on the subjoining Plan P1145/19, sheets 1 to 43, as a National Road.

(National Road N10 Section 1: Nanaga – Middleton)

MINISTER OF TRANSPORT