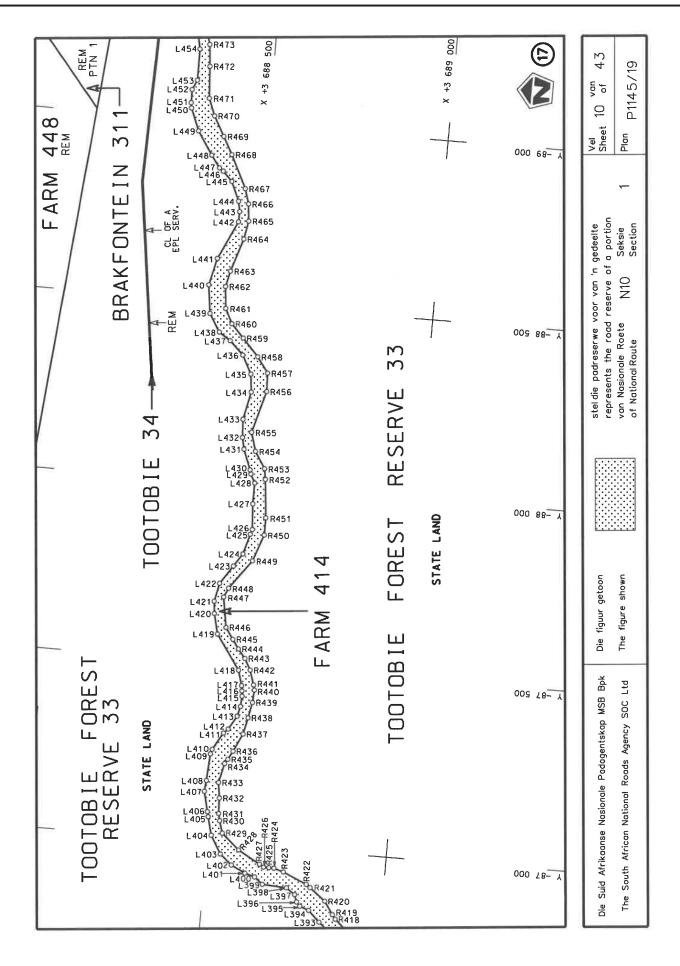

### REPEAL OF DECLARATION No. 899 OF 2021 AND RE-DECLARATION OF NATIONAL ROAD N10 SECTION 1: NANAGA TO MIDDLETON

By virtue of section 40(1)(b) of the South African National Roads Agency Limited and the National Roads Act 1998 (Act No. 7 of 1998), I hereby repeal Declaration No. 899 of 2021, and by virtue of section 40(1)(a) of the said Act, I hereby declare the route, as indicated on the subjoining Plan P1145/19, sheets 1 to 43, as a National Road.

### INTREKKING VAN VERKLARING No. 899 VAN 2021 EN HERVERKLARING VAN NASIONALE PAD N10 SEKSIE 1: NANAGA TOT MIDDLETON

Kragtens Artikel 40(1)(b) van die Suid-Afrikaanse Nasionale Padagentskap Beperk en Nasionale Paaie Wet 1998 (Wet No. 7 van 1998), trek ek hiermee Verkalring No. 899 van 2021 in, en kragtens Artikel 40(1)(a) van genoemde Wet verklaar ek hiermee die roete soos aangetoon op meegaande Plan P1145/19,velle 1 tot 43, as 'n Nasionale Pad.