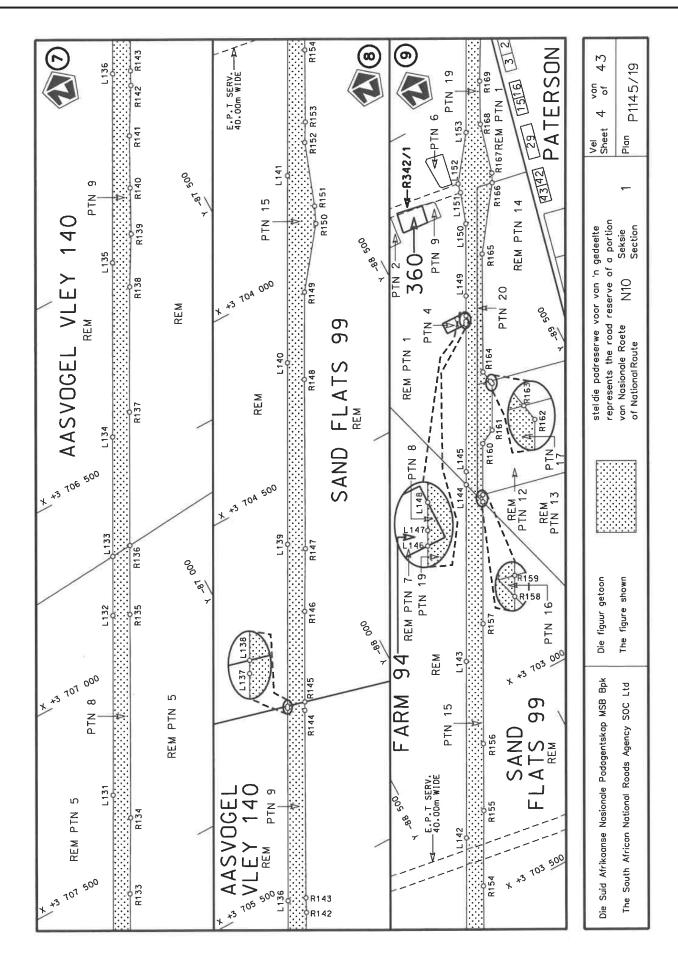

### REPEAL OF DECLARATION No. 899 OF 2021 AND RE-DECLARATION OF NATIONAL ROAD N10 SECTION 1: NANAGA TO MIDDLETON

By virtue of section 40(1)(b) of the South African National Roads Agency Limited and the National Roads Act 1998 (Act No. 7 of 1998), I hereby repeal Declaration No. 899 of 2021, and by virtue of section 40(1)(a) of the said Act, I hereby declare the route, as indicated on the subjoining Plan P1145/19, sheets 1 to 43, as a National Road.

(National Road N10 Section 1: Nanaga – Middleton)

MINISTER OF TRANSPORT