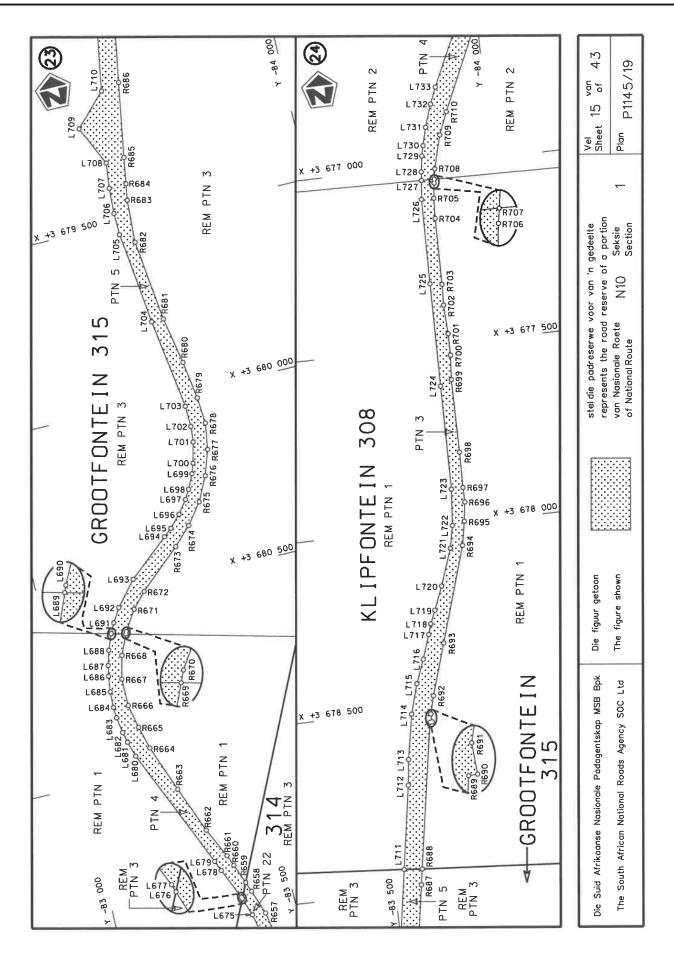

### REPEAL OF DECLARATION No. 899 OF 2021 AND RE-DECLARATION OF NATIONAL ROAD N10 SECTION 1: NANAGA TO MIDDLETON

By virtue of section 40(1)(b) of the South African National Roads Agency Limited and the National Roads Act 1998 (Act No. 7 of 1998), I hereby repeal Declaration No. 899 of 2021, and by virtue of section 40(1)(a) of the said Act, I hereby declare the route, as indicated on the subjoining Plan P1145/19, sheets 1 to 43, as a National Road.

(National Road N10 Section 1: Nanaga – Middleton)

MINISTER OF TRANSPORT