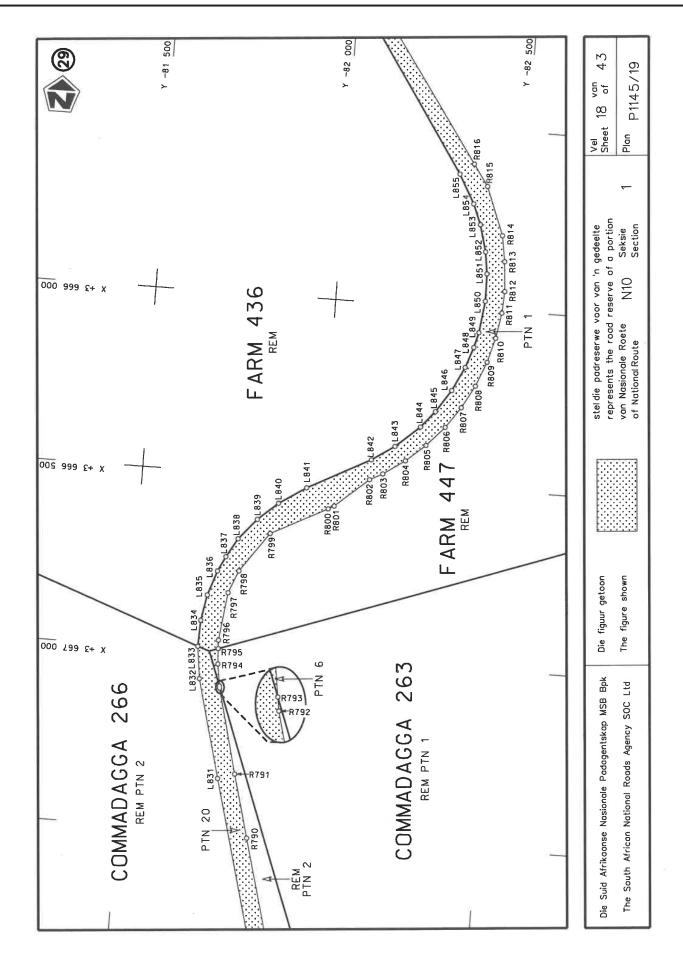

### REPEAL OF DECLARATION No. 899 OF 2021 AND RE-DECLARATION OF NATIONAL ROAD N10 SECTION 1: NANAGA TO MIDDLETON

By virtue of section 40(1)(b) of the South African National Roads Agency Limited and the National Roads Act 1998 (Act No. 7 of 1998), I hereby repeal Declaration No. 899 of 2021, and by virtue of section 40(1)(a) of the said Act, I hereby declare the route, as indicated on the subjoining Plan P1145/19, sheets 1 to 43, as a National Road.

### INTREKKING VAN VERKLARING No. 899 VAN 2021 EN HERVERKLARING VAN NASIONALE PAD N10 SEKSIE 1: NANAGA TOT MIDDLETON

Kragtens Artikel 40(1)(b) van die Suid-Afrikaanse Nasionale Padagentskap Beperk en Nasionale Paaie Wet 1998 (Wet No. 7 van 1998), trek ek hiermee Verkalring No. 899 van 2021 in, en kragtens Artikel 40(1)(a) van genoemde Wet verklaar ek hiermee die roete soos aangetoon op meegaande Plan P1145/19,velle 1 tot 43, as 'n Nasionale Pad.