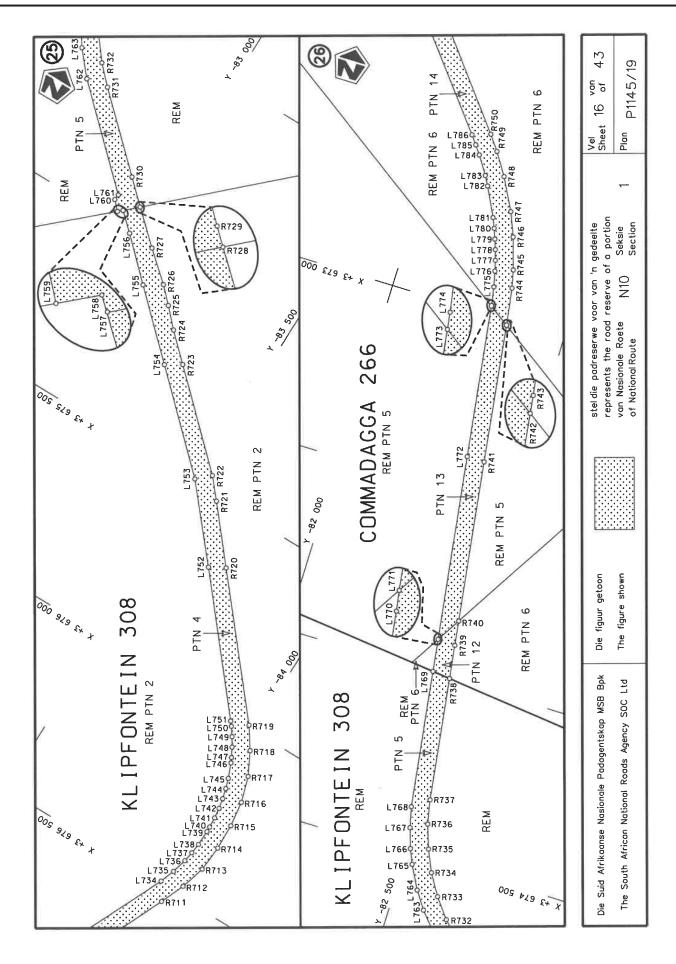

### REPEAL OF DECLARATION No. 899 OF 2021 AND RE-DECLARATION OF NATIONAL ROAD N10 SECTION 1: NANAGA TO MIDDLETON

By virtue of section 40(1)(b) of the South African National Roads Agency Limited and the National Roads Act 1998 (Act No. 7 of 1998), I hereby repeal Declaration No. 899 of 2021, and by virtue of section 40(1)(a) of the said Act, I hereby declare the route, as indicated on the subjoining Plan P1145/19, sheets 1 to 43, as a National Road.

### INTREKKING VAN VERKLARING No. 899 VAN 2021 EN HERVERKLARING VAN NASIONALE PAD N10 SEKSIE 1: NANAGA TOT MIDDLETON

Kragtens Artikel 40(1)(b) van die Suid-Afrikaanse Nasionale Padagentskap Beperk en Nasionale Paaie Wet 1998 (Wet No. 7 van 1998), trek ek hiermee Verkalring No. 899 van 2021 in, en kragtens Artikel 40(1)(a) van genoemde Wet verklaar ek hiermee die roete soos aangetoon op meegaande Plan P1145/19,velle 1 tot 43, as 'n Nasionale Pad.