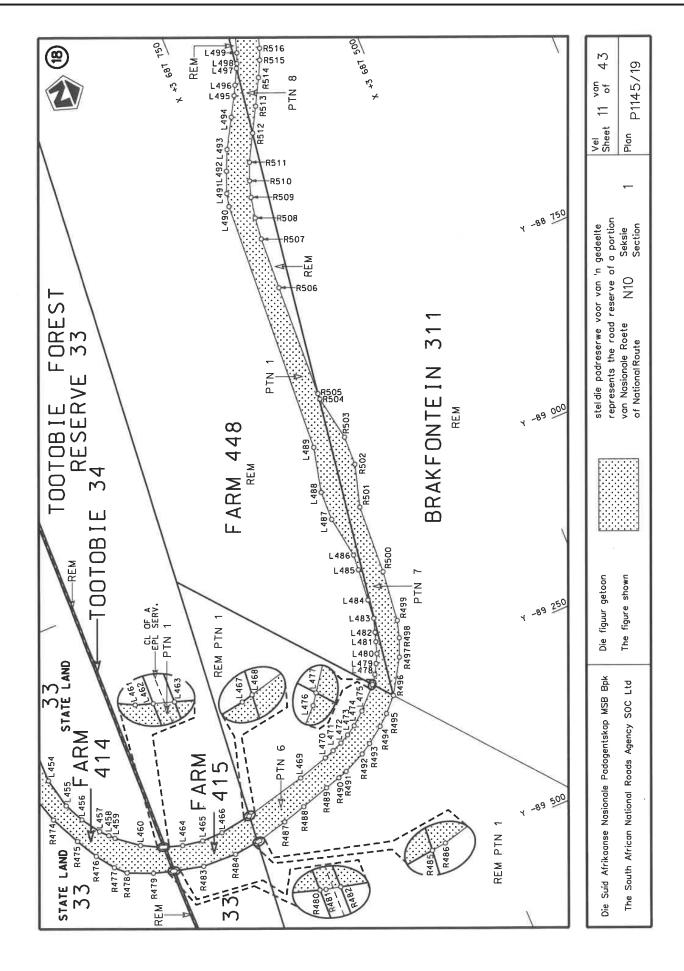

### REPEAL OF DECLARATION No. 899 OF 2021 AND RE-DECLARATION OF NATIONAL ROAD N10 SECTION 1: NANAGA TO MIDDLETON

By virtue of section 40(1)(b) of the South African National Roads Agency Limited and the National Roads Act 1998 (Act No. 7 of 1998), I hereby repeal Declaration No. 899 of 2021, and by virtue of section 40(1)(a) of the said Act, I hereby declare the route, as indicated on the subjoining Plan P1145/19, sheets 1 to 43, as a National Road.

### INTREKKING VAN VERKLARING No. 899 VAN 2021 EN HERVERKLARING VAN NASIONALE PAD N10 SEKSIE 1: NANAGA TOT MIDDLETON

Kragtens Artikel 40(1)(b) van die Suid-Afrikaanse Nasionale Padagentskap Beperk en Nasionale Paaie Wet 1998 (Wet No. 7 van 1998), trek ek hiermee Verkalring No. 899 van 2021 in, en kragtens Artikel 40(1)(a) van genoemde Wet verklaar ek hiermee die roete soos aangetoon op meegaande Plan P1145/19,velle 1 tot 43, as 'n Nasionale Pad.