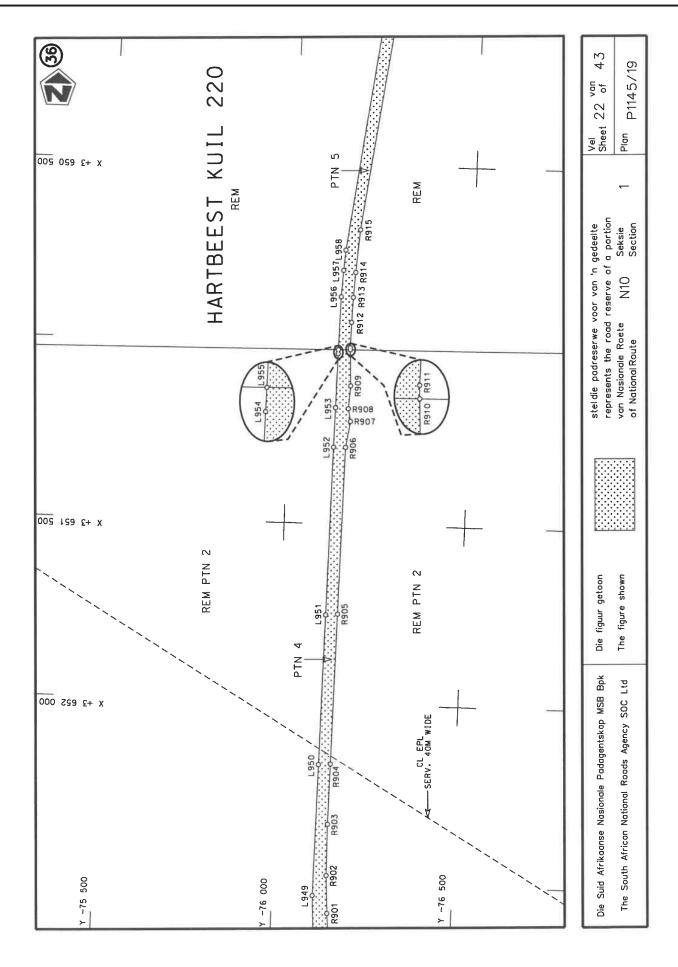

### REPEAL OF DECLARATION No. 899 OF 2021 AND RE-DECLARATION OF NATIONAL ROAD N10 SECTION 1: NANAGA TO MIDDLETON

By virtue of section 40(1)(b) of the South African National Roads Agency Limited and the National Roads Act 1998 (Act No. 7 of 1998), I hereby repeal Declaration No. 899 of 2021, and by virtue of section 40(1)(a) of the said Act, I hereby declare the route, as indicated on the subjoining Plan P1145/19, sheets 1 to 43, as a National Road.

### INTREKKING VAN VERKLARING No. 899 VAN 2021 EN HERVERKLARING VAN NASIONALE PAD N10 SEKSIE 1: NANAGA TOT MIDDLETON

Kragtens Artikel 40(1)(b) van die Suid-Afrikaanse Nasionale Padagentskap Beperk en Nasionale Paaie Wet 1998 (Wet No. 7 van 1998), trek ek hiermee Verkalring No. 899 van 2021 in, en kragtens Artikel 40(1)(a) van genoemde Wet verklaar ek hiermee die roete soos aangetoon op meegaande Plan P1145/19,velle 1 tot 43, as 'n Nasionale Pad.