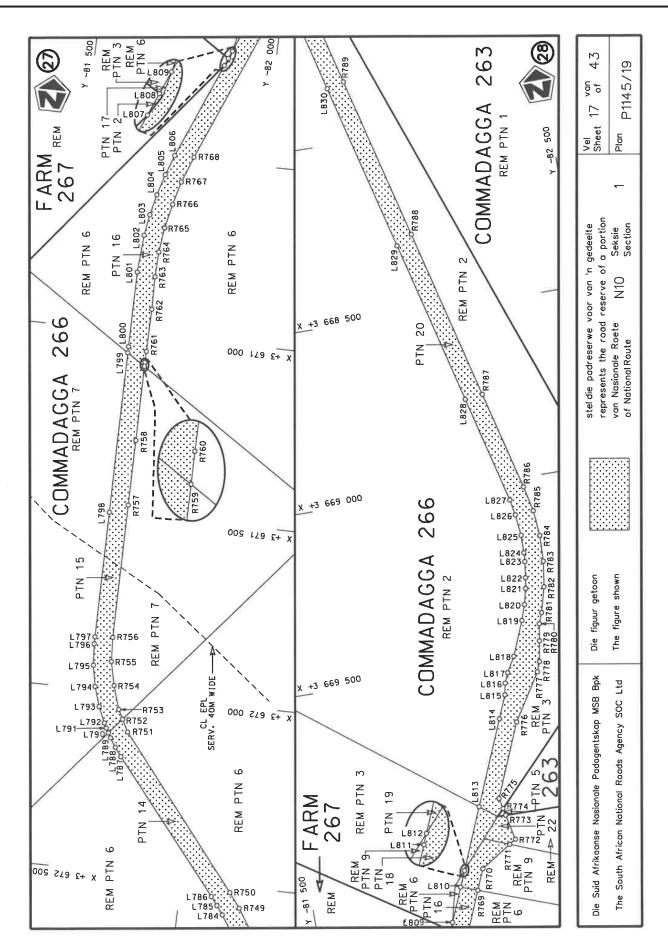

### REPEAL OF DECLARATION No. 899 OF 2021 AND RE-DECLARATION OF NATIONAL ROAD N10 SECTION 1: NANAGA TO MIDDLETON

By virtue of section 40(1)(b) of the South African National Roads Agency Limited and the National Roads Act 1998 (Act No. 7 of 1998), I hereby repeal Declaration No. 899 of 2021, and by virtue of section 40(1)(a) of the said Act, I hereby declare the route, as indicated on the subjoining Plan P1145/19, sheets 1 to 43, as a National Road.

### INTREKKING VAN VERKLARING No. 899 VAN 2021 EN HERVERKLARING VAN NASIONALE PAD N10 SEKSIE 1: NANAGA TOT MIDDLETON

Kragtens Artikel 40(1)(b) van die Suid-Afrikaanse Nasionale Padagentskap Beperk en Nasionale Paaie Wet 1998 (Wet No. 7 van 1998), trek ek hiermee Verkalring No. 899 van 2021 in, en kragtens Artikel 40(1)(a) van genoemde Wet verklaar ek hiermee die roete soos aangetoon op meegaande Plan P1145/19,velle 1 tot 43, as 'n Nasionale Pad.