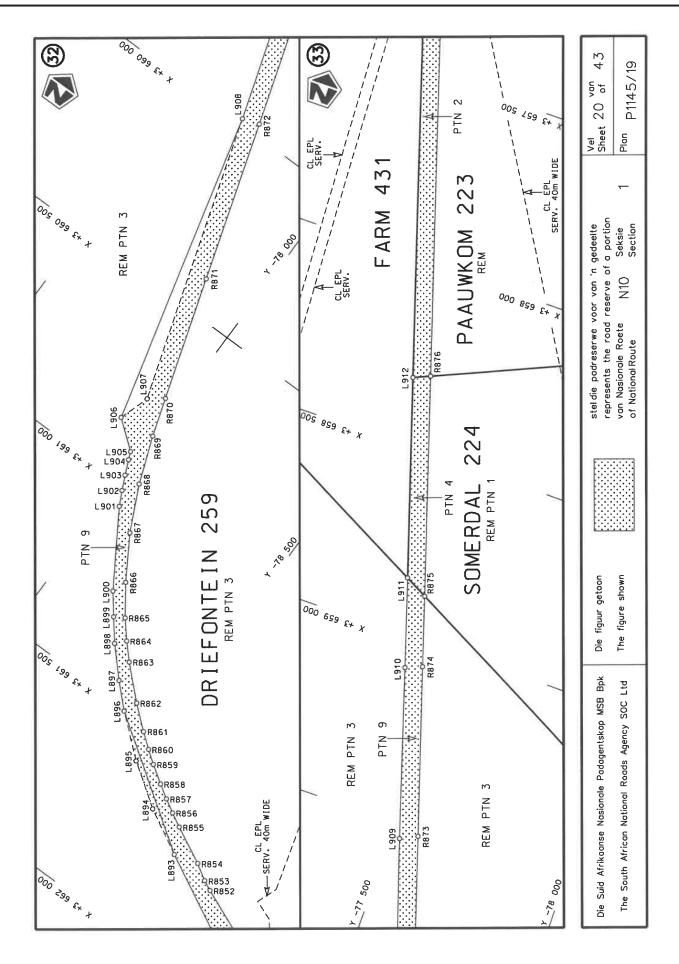

### REPEAL OF DECLARATION No. 899 OF 2021 AND RE-DECLARATION OF NATIONAL ROAD N10 SECTION 1: NANAGA TO MIDDLETON

By virtue of section 40(1)(b) of the South African National Roads Agency Limited and the National Roads Act 1998 (Act No. 7 of 1998), I hereby repeal Declaration No. 899 of 2021, and by virtue of section 40(1)(a) of the said Act, I hereby declare the route, as indicated on the subjoining Plan P1145/19, sheets 1 to 43, as a National Road.

### INTREKKING VAN VERKLARING No. 899 VAN 2021 EN HERVERKLARING VAN NASIONALE PAD N10 SEKSIE 1: NANAGA TOT MIDDLETON

Kragtens Artikel 40(1)(b) van die Suid-Afrikaanse Nasionale Padagentskap Beperk en Nasionale Paaie Wet 1998 (Wet No. 7 van 1998), trek ek hiermee Verkalring No. 899 van 2021 in, en kragtens Artikel 40(1)(a) van genoemde Wet verklaar ek hiermee die roete soos aangetoon op meegaande Plan P1145/19,velle 1 tot 43, as 'n Nasionale Pad.