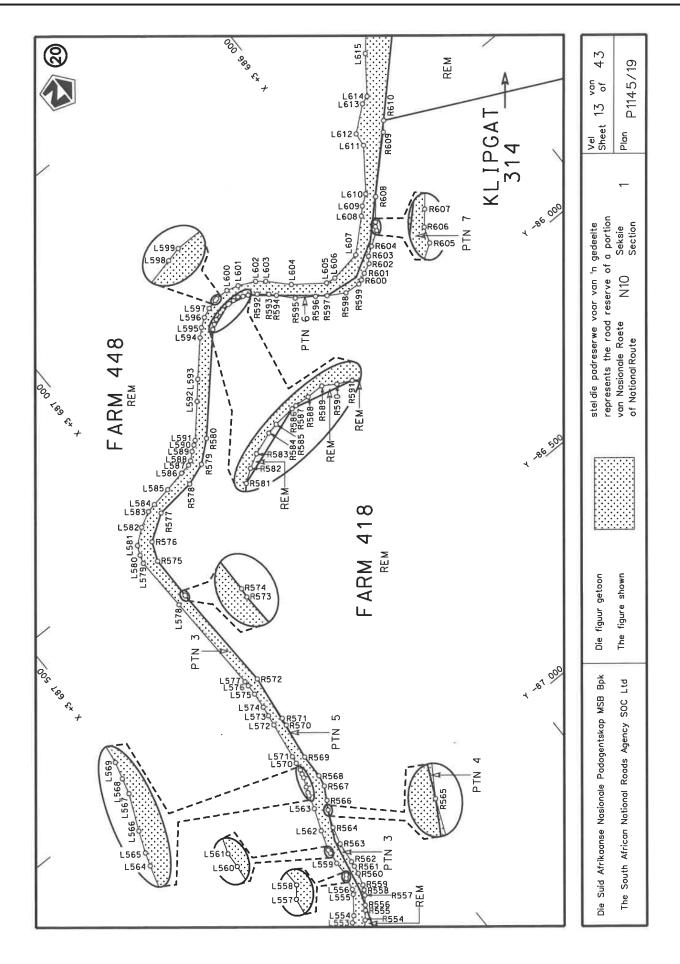

### REPEAL OF DECLARATION No. 899 OF 2021 AND RE-DECLARATION OF NATIONAL ROAD N10 SECTION 1: NANAGA TO MIDDLETON

By virtue of section 40(1)(b) of the South African National Roads Agency Limited and the National Roads Act 1998 (Act No. 7 of 1998), I hereby repeal Declaration No. 899 of 2021, and by virtue of section 40(1)(a) of the said Act, I hereby declare the route, as indicated on the subjoining Plan P1145/19, sheets 1 to 43, as a National Road.

(National Road N10 Section 1: Nanaga – Middleton)

MINISTER OF TRANSPORT