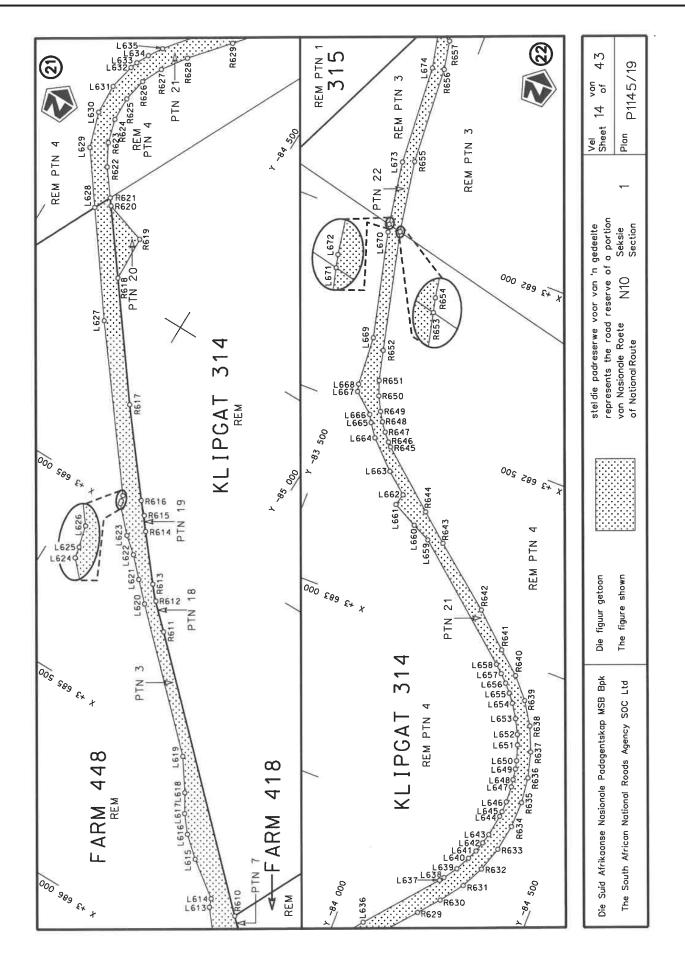

### REPEAL OF DECLARATION No. 899 OF 2021 AND RE-DECLARATION OF NATIONAL ROAD N10 SECTION 1: NANAGA TO MIDDLETON

By virtue of section 40(1)(b) of the South African National Roads Agency Limited and the National Roads Act 1998 (Act No. 7 of 1998), I hereby repeal Declaration No. 899 of 2021, and by virtue of section 40(1)(a) of the said Act, I hereby declare the route, as indicated on the subjoining Plan P1145/19, sheets 1 to 43, as a National Road.

(National Road N10 Section 1: Nanaga – Middleton)

MINISTER OF TRANSPORT