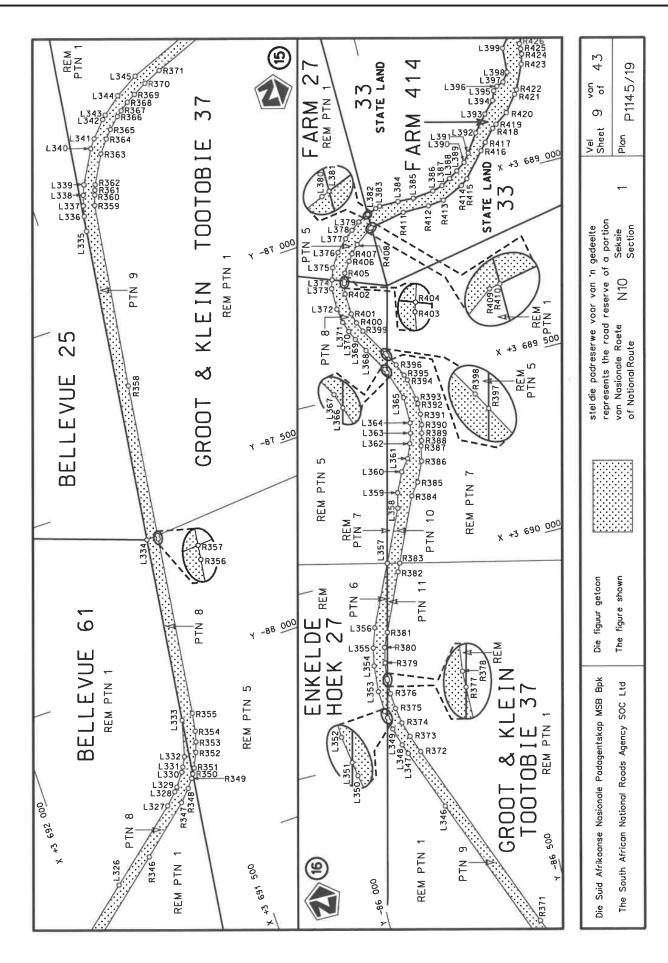

### REPEAL OF DECLARATION No. 899 OF 2021 AND RE-DECLARATION OF NATIONAL ROAD N10 SECTION 1: NANAGA TO MIDDLETON

By virtue of section 40(1)(b) of the South African National Roads Agency Limited and the National Roads Act 1998 (Act No. 7 of 1998), I hereby repeal Declaration No. 899 of 2021, and by virtue of section 40(1)(a) of the said Act, I hereby declare the route, as indicated on the subjoining Plan P1145/19, sheets 1 to 43, as a National Road.

### INTREKKING VAN VERKLARING No. 899 VAN 2021 EN HERVERKLARING VAN NASIONALE PAD N10 SEKSIE 1: NANAGA TOT MIDDLETON

Kragtens Artikel 40(1)(b) van die Suid-Afrikaanse Nasionale Padagentskap Beperk en Nasionale Paaie Wet 1998 (Wet No. 7 van 1998), trek ek hiermee Verkalring No. 899 van 2021 in, en kragtens Artikel 40(1)(a) van genoemde Wet verklaar ek hiermee die roete soos aangetoon op meegaande Plan P1145/19,velle 1 tot 43, as 'n Nasionale Pad.