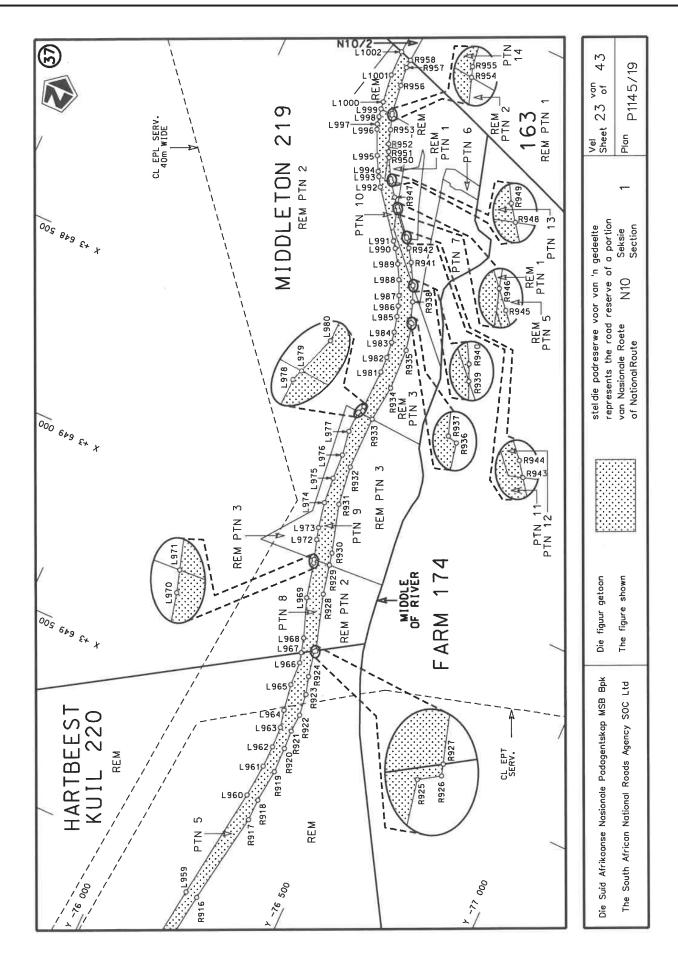

### REPEAL OF DECLARATION No. 899 OF 2021 AND RE-DECLARATION OF NATIONAL ROAD N10 SECTION 1: NANAGA TO MIDDLETON

By virtue of section 40(1)(b) of the South African National Roads Agency Limited and the National Roads Act 1998 (Act No. 7 of 1998), I hereby repeal Declaration No. 899 of 2021, and by virtue of section 40(1)(a) of the said Act, I hereby declare the route, as indicated on the subjoining Plan P1145/19, sheets 1 to 43, as a National Road.

### INTREKKING VAN VERKLARING No. 899 VAN 2021 EN HERVERKLARING VAN NASIONALE PAD N10 SEKSIE 1: NANAGA TOT MIDDLETON

Kragtens Artikel 40(1)(b) van die Suid-Afrikaanse Nasionale Padagentskap Beperk en Nasionale Paaie Wet 1998 (Wet No. 7 van 1998), trek ek hiermee Verkalring No. 899 van 2021 in, en kragtens Artikel 40(1)(a) van genoemde Wet verklaar ek hiermee die roete soos aangetoon op meegaande Plan P1145/19,velle 1 tot 43, as 'n Nasionale Pad.