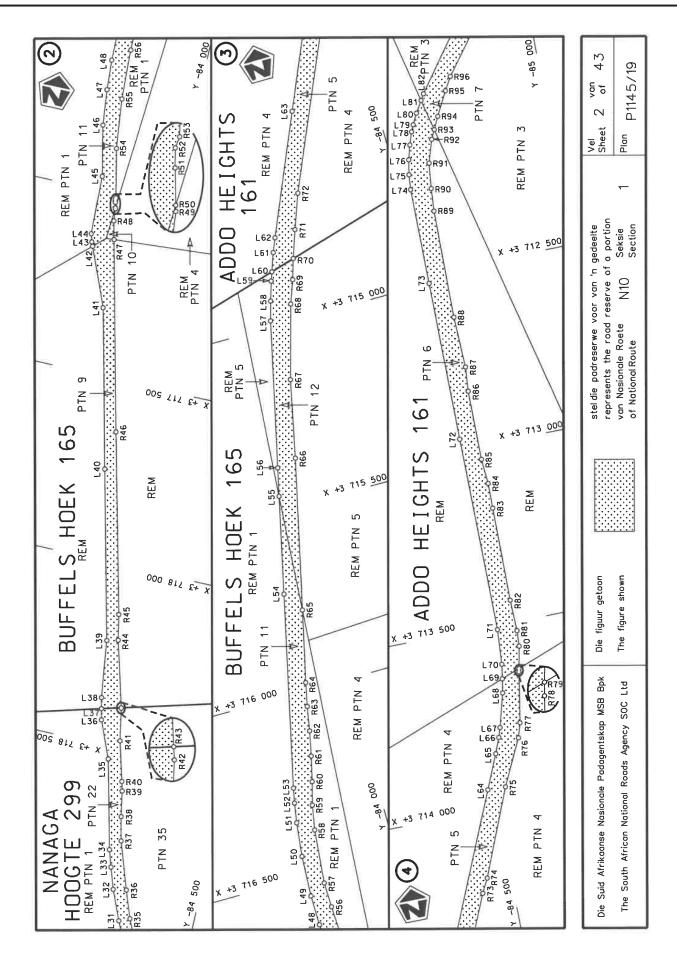

### REPEAL OF DECLARATION No. 899 OF 2021 AND RE-DECLARATION OF NATIONAL ROAD N10 SECTION 1: NANAGA TO MIDDLETON

By virtue of section 40(1)(b) of the South African National Roads Agency Limited and the National Roads Act 1998 (Act No. 7 of 1998), I hereby repeal Declaration No. 899 of 2021, and by virtue of section 40(1)(a) of the said Act, I hereby declare the route, as indicated on the subjoining Plan P1145/19, sheets 1 to 43, as a National Road.

(National Road N10 Section 1: Nanaga – Middleton)

MINISTER OF TRANSPORT