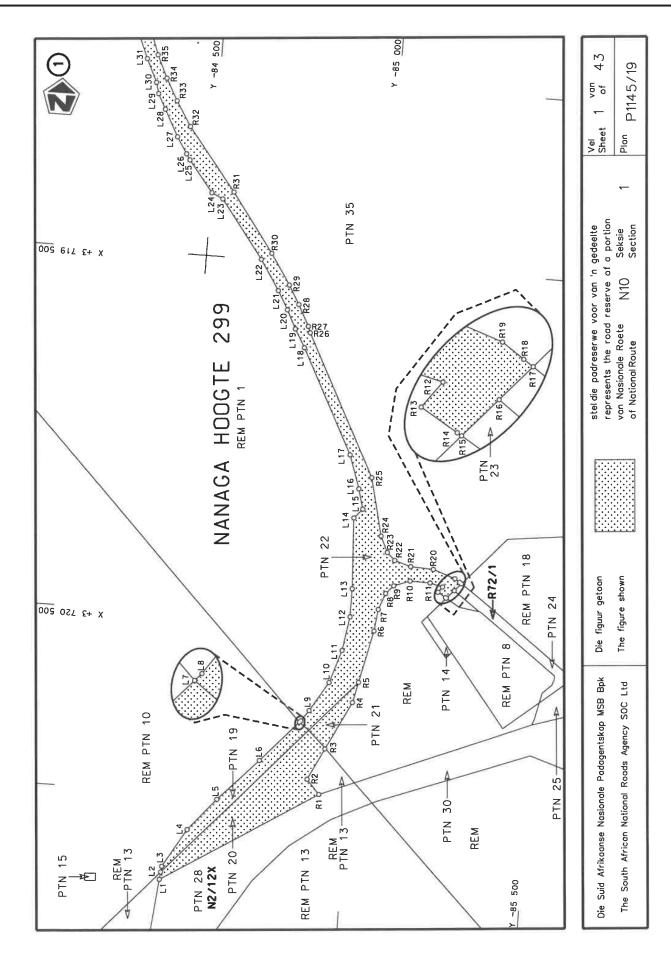

### REPEAL OF DECLARATION No. 899 OF 2021 AND RE-DECLARATION OF NATIONAL ROAD N10 SECTION 1: NANAGA TO MIDDLETON

By virtue of section 40(1)(b) of the South African National Roads Agency Limited and the National Roads Act 1998 (Act No. 7 of 1998), I hereby repeal Declaration No. 899 of 2021, and by virtue of section 40(1)(a) of the said Act, I hereby declare the route, as indicated on the subjoining Plan P1145/19, sheets 1 to 43, as a National Road.

(National Road N10 Section 1: Nanaga – Middleton)

MINISTER OF TRANSPORT