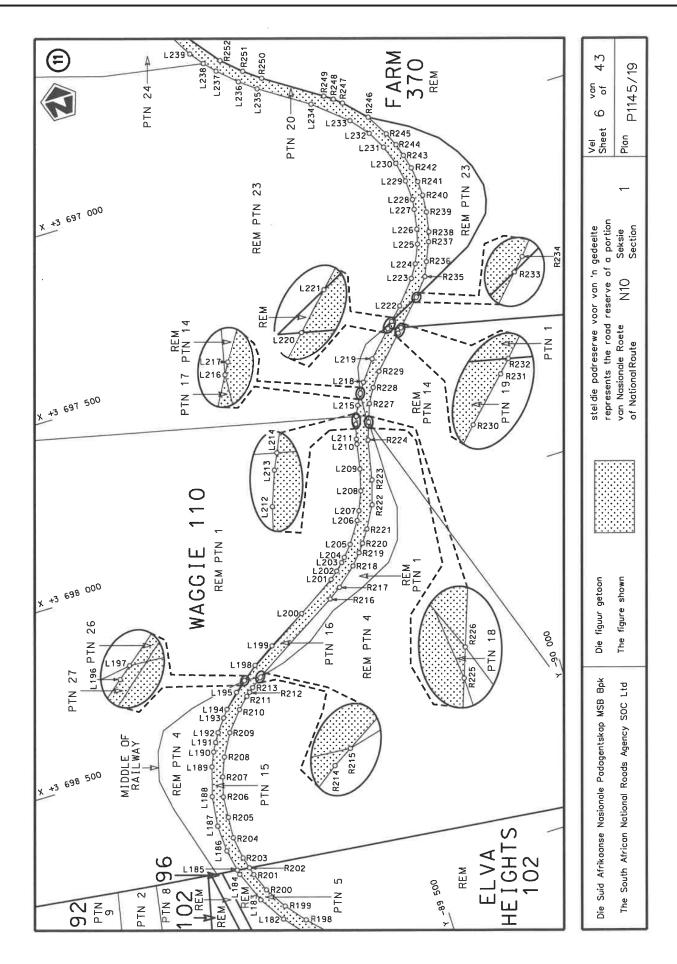

### REPEAL OF DECLARATION No. 899 OF 2021 AND RE-DECLARATION OF NATIONAL ROAD N10 SECTION 1: NANAGA TO MIDDLETON

By virtue of section 40(1)(b) of the South African National Roads Agency Limited and the National Roads Act 1998 (Act No. 7 of 1998), I hereby repeal Declaration No. 899 of 2021, and by virtue of section 40(1)(a) of the said Act, I hereby declare the route, as indicated on the subjoining Plan P1145/19, sheets 1 to 43, as a National Road.

(National Road N10 Section 1: Nanaga – Middleton)

MINISTER OF TRANSPORT