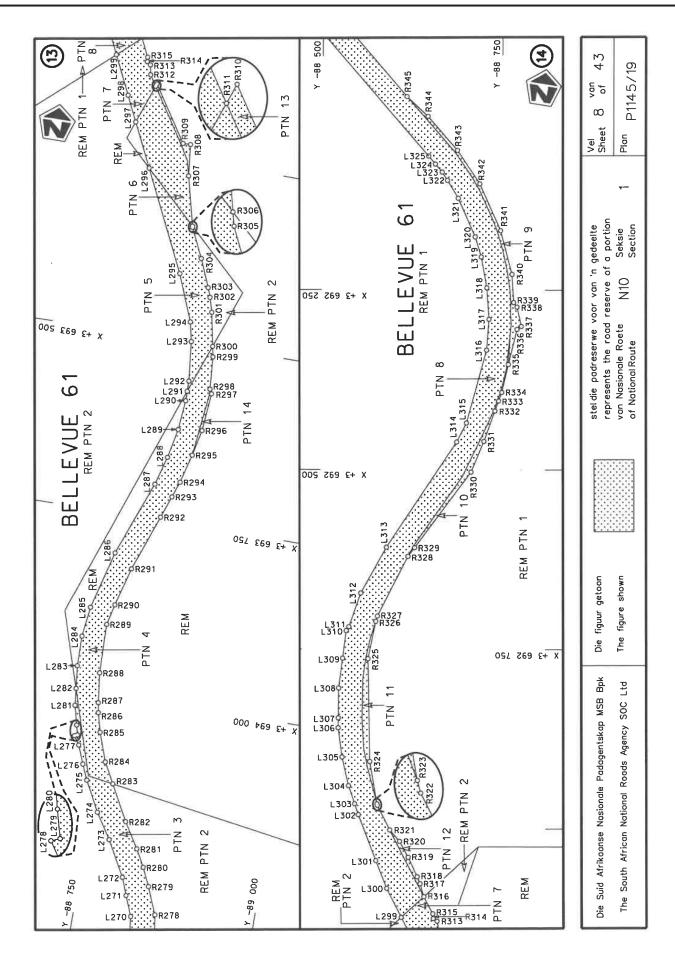

### REPEAL OF DECLARATION No. 899 OF 2021 AND RE-DECLARATION OF NATIONAL ROAD N10 SECTION 1: NANAGA TO MIDDLETON

By virtue of section 40(1)(b) of the South African National Roads Agency Limited and the National Roads Act 1998 (Act No. 7 of 1998), I hereby repeal Declaration No. 899 of 2021, and by virtue of section 40(1)(a) of the said Act, I hereby declare the route, as indicated on the subjoining Plan P1145/19, sheets 1 to 43, as a National Road.

### INTREKKING VAN VERKLARING No. 899 VAN 2021 EN HERVERKLARING VAN NASIONALE PAD N10 SEKSIE 1: NANAGA TOT MIDDLETON

Kragtens Artikel 40(1)(b) van die Suid-Afrikaanse Nasionale Padagentskap Beperk en Nasionale Paaie Wet 1998 (Wet No. 7 van 1998), trek ek hiermee Verkalring No. 899 van 2021 in, en kragtens Artikel 40(1)(a) van genoemde Wet verklaar ek hiermee die roete soos aangetoon op meegaande Plan P1145/19,velle 1 tot 43, as 'n Nasionale Pad.