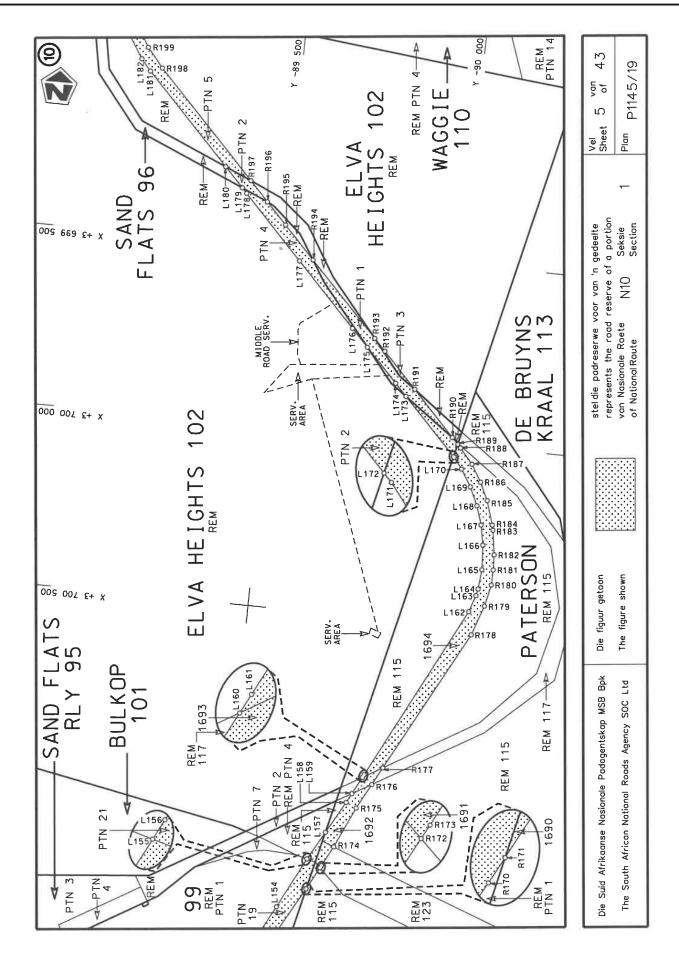

### REPEAL OF DECLARATION No. 899 OF 2021 AND RE-DECLARATION OF NATIONAL ROAD N10 SECTION 1: NANAGA TO MIDDLETON

By virtue of section 40(1)(b) of the South African National Roads Agency Limited and the National Roads Act 1998 (Act No. 7 of 1998), I hereby repeal Declaration No. 899 of 2021, and by virtue of section 40(1)(a) of the said Act, I hereby declare the route, as indicated on the subjoining Plan P1145/19, sheets 1 to 43, as a National Road.

(National Road N10 Section 1: Nanaga – Middleton)

MINISTER OF TRANSPORT