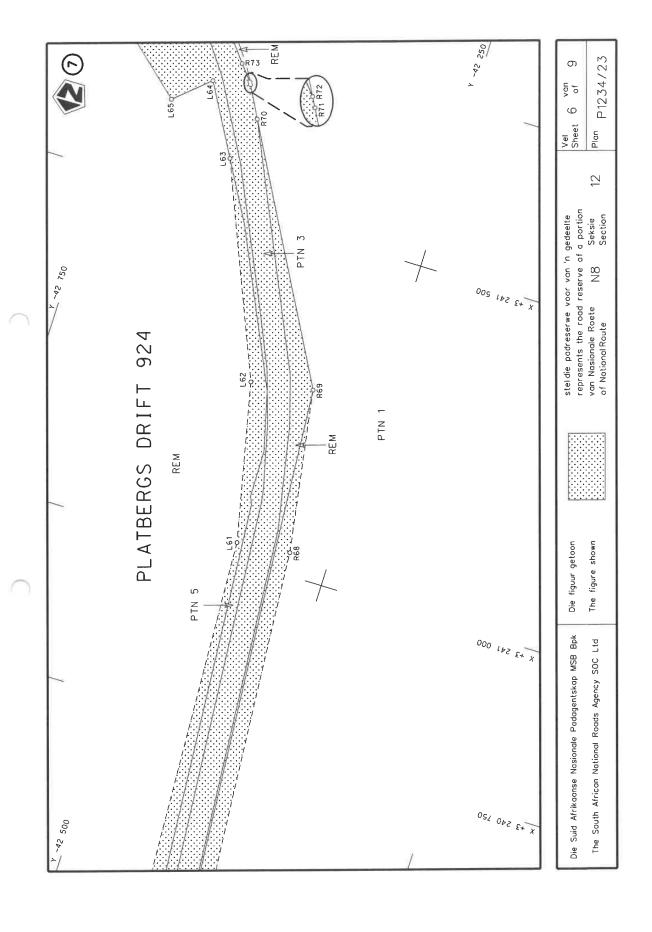

## THE SOUTH AFRICAN NATIONAL ROADS AGENCY SOC LIMITED

Registration No: 1998/009584/30

- A. DECLARATION AMENDMENT OF NATIONAL ROADS N8 SECTION 12 AND N8 SECTION 13 AND DECLARATION OF THE EXTENTION OF NATIONAL ROAD N8 SECTION 12 DISTRICT OF THABO MOFUTSANYANE, IN THE PROVINCE OF THE FREE STATE
  - i) By virtue of Section 40 (1)(a) of The South African National Road Agency Limited and National Roads Act 1998 (Act No. 7 of 1998), I hereby declare the section of the road, commencing from its intersection with existing National Road N8 Section 12 and Road R26 Section 5, up to its intersection with existing National Road N8 Section 13, as a National Road.
  - ii) By virtue of section 40(1)(b) of The South African National Roads Agency Limited and National Roads Act, 1998 (Act No. 7 of 1998), I hereby amend (I) Declaration No. 901 of 2021 the section of the road from the common boundary between the farms Damplaats 55 and Newlands 42 up to its intersection with Road R26 Section 5, near points L243 and R239 on sheet 14 of Plan No. P1142/19, (II) Declaration No. 900 of 2021 the section of the road from points L43 and R39 on sheet 2 of Plan No. P1146/19 up to its end at the Lesotho National Border, by substituting all sheets of their respective Plans with the accompanying sheets 1 to 9 of Plan No. P1234/23.

## DIE SUID-AFRIKAANSE NASIONALE PADAGENTSKAP MSB BEPERK

Registrasie No: 1998/009584/30

- A. VERKLARING WYSIGING VAN NASIONALE PAAIE N8 SEKSIE 12 EN N8 SEKSIE 13 EN VERKLARING VAN DIE VERLENGING VAN NASIONALE PAD N8 SEKSIE 12 DISTRIKT VAN THABO MOFUTSANYANE, IN DIE PROVINSIE VAN DIE VRYSTAAT.
  - i) Kragtens Artikel 40(1)(a) van die Wet op die Suid-Afrikaanse Nasionale Padagentskap Beperk en op Nasionale Paaie, Wet 1998 (Wet No. 7 van 1998), verklaar ek hiermee die seksie van pad beginnende vanaf die interseksie met die bestaande Nasionale Pad N8 Seksie 12 en Pad R26 Seksie 5 tot by die intersksie met die bestaande Nasionale Pad N8 Seksie 13, as 'n Nasionale Pad.
  - ii) Kragtens Artikel 40(1)(b) van die Wet op die Suid-Afrikaanse Nasionale Padagentskap Beperk en op Nasionale Paaie, 1998 (Wet No.7 van 1998), wysig ek hiermee (I) Verklaring No. 901 van 2021 die seksie van pad vanaf die algemene grense tussen die plase Damplaats 55 en Newlands 42 tot by die interseksie met Pad R26 Section 5, naby punte L243 en R239 op vel 14 van Plan No. P1142/19, (II) Verklaring No. 900 van 2021 die seksie van pad vanaf punte L43 en R39 op vel 2 van Plan No. P1146/19 tot op sy einde by die Lesotho Nasionale Grens, deur alle velle van hulle respektiewelike Planne te vervang met meegaande velle 1 tot 9 van Plan No. P1234/23.