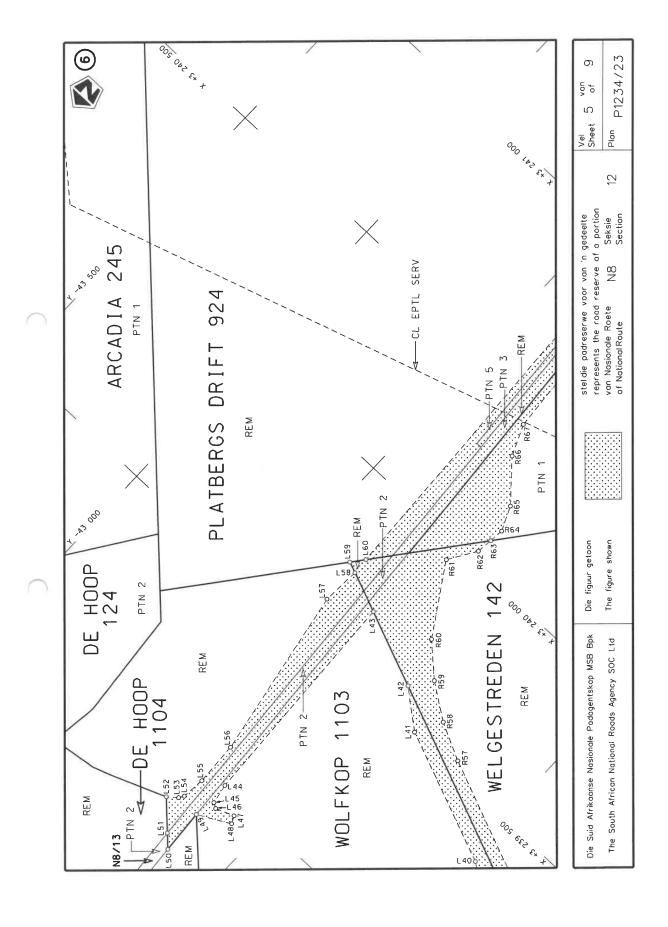

## THE SOUTH AFRICAN NATIONAL ROADS AGENCY SOC LIMITED

Registration No: 1998/009584/30

- A. DECLARATION AMENDMENT OF NATIONAL ROADS N8 SECTION 12 AND N8 SECTION 13 AND DECLARATION OF THE EXTENTION OF NATIONAL ROAD N8 SECTION 12 DISTRICT OF THABO MOFUTSANYANE, IN THE PROVINCE OF THE FREE STATE
  - i) By virtue of Section 40 (1)(a) of The South African National Road Agency Limited and National Roads Act 1998 (Act No. 7 of 1998), I hereby declare the section of the road, commencing from its intersection with existing National Road N8 Section 12 and Road R26 Section 5, up to its intersection with existing National Road N8 Section 13, as a National Road.
  - ii) By virtue of section 40(1)(b) of The South African National Roads Agency Limited and National Roads Act, 1998 (Act No. 7 of 1998), I hereby amend (I) Declaration No. 901 of 2021 the section of the road from the common boundary between the farms Damplaats 55 and Newlands 42 up to its intersection with Road R26 Section 5, near points L243 and R239 on sheet 14 of Plan No. P1142/19, (II) Declaration No. 900 of 2021 the section of the road from points L43 and R39 on sheet 2 of Plan No. P1146/19 up to its end at the Lesotho National Border, by substituting all sheets of their respective Plans with the accompanying sheets 1 to 9 of Plan No. P1234/23.

## DIE SUID-AFRIKAANSE NASIONALE PADAGENTSKAP MSB BEPERK

Registrasie No: 1998/009584/30

- A. VERKLARING WYSIGING VAN NASIONALE PAAIE N8 SEKSIE 12 EN N8 SEKSIE 13 EN VERKLARING VAN DIE VERLENGING VAN NASIONALE PAD N8 SEKSIE 12 DISTRIKT VAN THABO MOFUTSANYANE, IN DIE PROVINSIE VAN DIE VRYSTAAT.
  - i) Kragtens Artikel 40(1)(a) van die Wet op die Suid-Afrikaanse Nasionale Padagentskap Beperk en op Nasionale Paaie, Wet 1998 (Wet No. 7 van 1998), verklaar ek hiermee die seksie van pad beginnende vanaf die interseksie met die bestaande Nasionale Pad N8 Seksie 12 en Pad R26 Seksie 5 tot by die intersksie met die bestaande Nasionale Pad N8 Seksie 13, as 'n Nasionale Pad.
  - ii) Kragtens Artikel 40(1)(b) van die Wet op die Suid-Afrikaanse Nasionale Padagentskap Beperk en op Nasionale Paaie, 1998 (Wet No.7 van 1998), wysig ek hiermee (I) Verklaring No. 901 van 2021 die seksie van pad vanaf die algemene grense tussen die plase Damplaats 55 en Newlands 42 tot by die interseksie met Pad R26 Section 5, naby punte L243 en R239 op vel 14 van Plan No. P1142/19, (II) Verklaring No. 900 van 2021 die seksie van pad vanaf punte L43 en R39 op vel 2 van Plan No. P1146/19 tot op sy einde by die Lesotho Nasionale Grens, deur alle velle van hulle respektiewelike Planne te vervang met meegaande velle 1 tot 9 van Plan No. P1234/23.