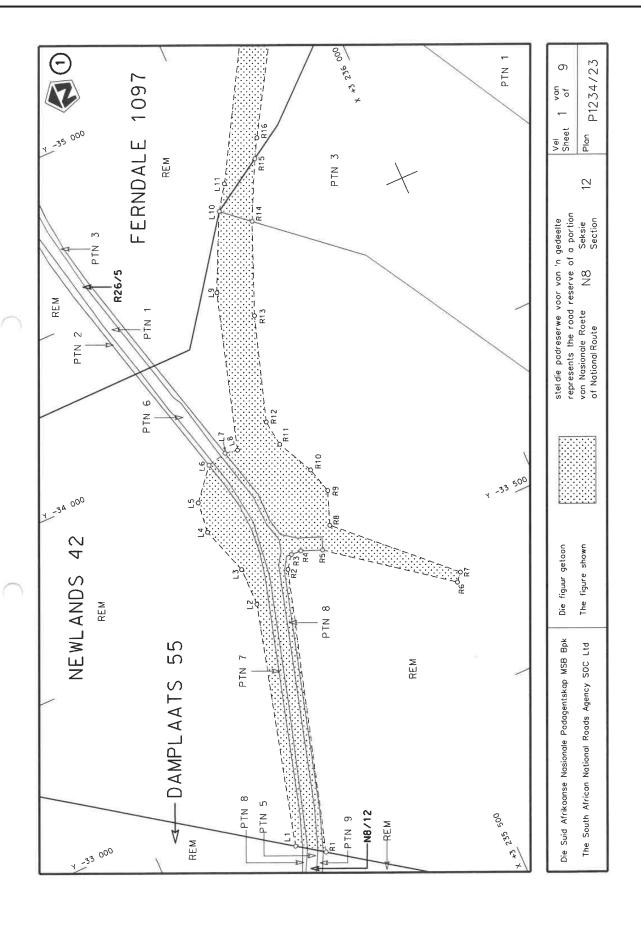

## THE SOUTH AFRICAN NATIONAL ROADS AGENCY SOC LIMITED

Registration No: 1998/009584/30

- A. DECLARATION AMENDMENT OF NATIONAL ROADS N8 SECTION 12 AND N8 SECTION 13 AND DECLARATION OF THE EXTENTION OF NATIONAL ROAD N8 SECTION 12 DISTRICT OF THABO MOFUTSANYANE, IN THE PROVINCE OF THE FREE STATE
  - i) By virtue of Section 40 (1)(a) of The South African National Road Agency Limited and National Roads Act 1998 (Act No. 7 of 1998), I hereby declare the section of the road, commencing from its intersection with existing National Road N8 Section 12 and Road R26 Section 5, up to its intersection with existing National Road N8 Section 13, as a National Road.
  - ii) By virtue of section 40(1)(b) of The South African National Roads Agency Limited and National Roads Act, 1998 (Act No. 7 of 1998), I hereby amend (I) Declaration No. 901 of 2021 the section of the road from the common boundary between the farms Damplaats 55 and Newlands 42 up to its intersection with Road R26 Section 5, near points L243 and R239 on sheet 14 of Plan No. P1142/19, (II) Declaration No. 900 of 2021 the section of the road from points L43 and R39 on sheet 2 of Plan No. P1146/19 up to its end at the Lesotho National Border, by substituting all sheets of their respective Plans with the accompanying sheets 1 to 9 of Plan No. P1234/23.

[National Road N8 Section 12: R26 Intersection – Lesotho National Border]

MINISTER OF TRANSPORT

## DIE SUID-AFRIKAANSE NASIONALE PADAGENTSKAP MSB BEPERK

Registrasie No: 1998/009584/30

- A. VERKLARING WYSIGING VAN NASIONALE PAAIE N8 SEKSIE 12 EN N8 SEKSIE 13 EN VERKLARING VAN DIE VERLENGING VAN NASIONALE PAD N8 SEKSIE 12 DISTRIKT VAN THABO MOFUTSANYANE, IN DIE PROVINSIE VAN DIE VRYSTAAT.
  - i) Kragtens Artikel 40(1)(a) van die Wet op die Suid-Afrikaanse Nasionale Padagentskap Beperk en op Nasionale Paaie, Wet 1998 (Wet No. 7 van 1998), verklaar ek hiermee die seksie van pad beginnende vanaf die interseksie met die bestaande Nasionale Pad N8 Seksie 12 en Pad R26 Seksie 5 tot by die intersksie met die bestaande Nasionale Pad N8 Seksie 13, as 'n Nasionale Pad.
  - ii) Kragtens Artikel 40(1)(b) van die Wet op die Suid-Afrikaanse Nasionale Padagentskap Beperk en op Nasionale Paaie, 1998 (Wet No.7 van 1998), wysig ek hiermee (I) Verklaring No. 901 van 2021 die seksie van pad vanaf die algemene grense tussen die plase Damplaats 55 en Newlands 42 tot by die interseksie met Pad R26 Section 5, naby punte L243 en R239 op vel 14 van Plan No. P1142/19, (II) Verklaring No. 900 van 2021 die seksie van pad vanaf punte L43 en R39 op vel 2 van Plan No. P1146/19 tot op sy einde by die Lesotho Nasionale Grens, deur alle velle van hulle respektiewelike Planne te vervang met meegaande velle 1 tot 9 van Plan No. P1234/23.

[Nasionale Pad N8 Seksie 12: R26 Interseksie – Lesotho Nasionale Grens]

MINISTER VAN VERVOER

| PADRESERWE KOÖRDINATE / ROAD RESERVE CO-ORDINATES |                            |          |  |  |  |
|---------------------------------------------------|----------------------------|----------|--|--|--|
| LINKERKANT/LEFT HAND SIDE                         | REGTERKANT/RIGHT HAND SIDE |          |  |  |  |
|                                                   |                            | Х        |  |  |  |
| L52                                               |                            |          |  |  |  |
|                                                   |                            |          |  |  |  |
|                                                   | Vel 9 Van 9<br>Sheet of    | P1234/23 |  |  |  |