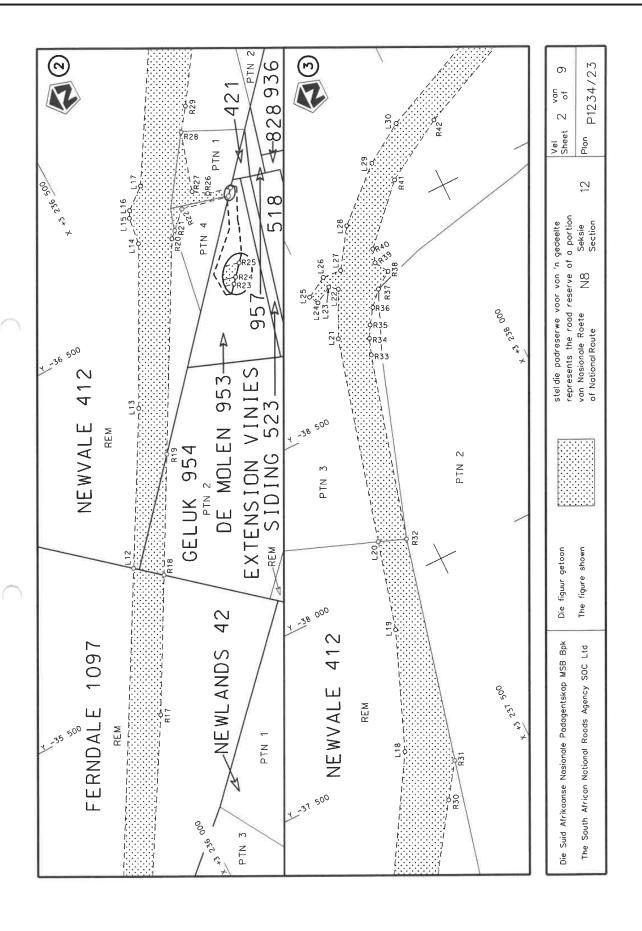

## THE SOUTH AFRICAN NATIONAL ROADS AGENCY SOC LIMITED

Registration No: 1998/009584/30

- A. DECLARATION AMENDMENT OF NATIONAL ROADS N8 SECTION 12 AND N8 SECTION 13 AND DECLARATION OF THE EXTENTION OF NATIONAL ROAD N8 SECTION 12 DISTRICT OF THABO MOFUTSANYANE, IN THE PROVINCE OF THE FREE STATE
  - i) By virtue of Section 40 (1)(a) of The South African National Road Agency Limited and National Roads Act 1998 (Act No. 7 of 1998), I hereby declare the section of the road, commencing from its intersection with existing National Road N8 Section 12 and Road R26 Section 5, up to its intersection with existing National Road N8 Section 13, as a National Road.
  - ii) By virtue of section 40(1)(b) of The South African National Roads Agency Limited and National Roads Act, 1998 (Act No. 7 of 1998), I hereby amend (I) Declaration No. 901 of 2021 the section of the road from the common boundary between the farms Damplaats 55 and Newlands 42 up to its intersection with Road R26 Section 5, near points L243 and R239 on sheet 14 of Plan No. P1142/19, (II) Declaration No. 900 of 2021 the section of the road from points L43 and R39 on sheet 2 of Plan No. P1146/19 up to its end at the Lesotho National Border, by substituting all sheets of their respective Plans with the accompanying sheets 1 to 9 of Plan No. P1234/23.

[National Road N8 Section 12: R26 Intersection – Lesotho National Border]

MINISTER OF TRANSPORT

## DIE SUID-AFRIKAANSE NASIONALE PADAGENTSKAP MSB BEPERK

Registrasie No: 1998/009584/30

- A. VERKLARING WYSIGING VAN NASIONALE PAAIE N8 SEKSIE 12 EN N8 SEKSIE 13 EN VERKLARING VAN DIE VERLENGING VAN NASIONALE PAD N8 SEKSIE 12 DISTRIKT VAN THABO MOFUTSANYANE, IN DIE PROVINSIE VAN DIE VRYSTAAT.
  - i) Kragtens Artikel 40(1)(a) van die Wet op die Suid-Afrikaanse Nasionale Padagentskap Beperk en op Nasionale Paaie, Wet 1998 (Wet No. 7 van 1998), verklaar ek hiermee die seksie van pad beginnende vanaf die interseksie met die bestaande Nasionale Pad N8 Seksie 12 en Pad R26 Seksie 5 tot by die intersksie met die bestaande Nasionale Pad N8 Seksie 13, as 'n Nasionale Pad.
  - ii) Kragtens Artikel 40(1)(b) van die Wet op die Suid-Afrikaanse Nasionale Padagentskap Beperk en op Nasionale Paaie, 1998 (Wet No.7 van 1998), wysig ek hiermee (I) Verklaring No. 901 van 2021 die seksie van pad vanaf die algemene grense tussen die plase Damplaats 55 en Newlands 42 tot by die interseksie met Pad R26 Section 5, naby punte L243 en R239 op vel 14 van Plan No. P1142/19, (II) Verklaring No. 900 van 2021 die seksie van pad vanaf punte L43 en R39 op vel 2 van Plan No. P1146/19 tot op sy einde by die Lesotho Nasionale Grens, deur alle velle van hulle respektiewelike Planne te vervang met meegaande velle 1 tot 9 van Plan No. P1234/23.

[Nasionale Pad N8 Seksie 12: R26 Interseksie – Lesotho Nasionale Grens]

MINISTER VAN VERVOER

| PADRESERWE KOÖRDINATE / ROAD RESERVE CO-ORDINATES |                            |          |  |  |  |
|---------------------------------------------------|----------------------------|----------|--|--|--|
| LINKERKANT/LEFT HAND SIDE                         | REGTERKANT/RIGHT HAND SIDE |          |  |  |  |
|                                                   |                            | Х        |  |  |  |
| L52                                               |                            |          |  |  |  |
|                                                   |                            |          |  |  |  |
|                                                   | Vel 9 Van 9<br>Sheet of    | P1234/23 |  |  |  |