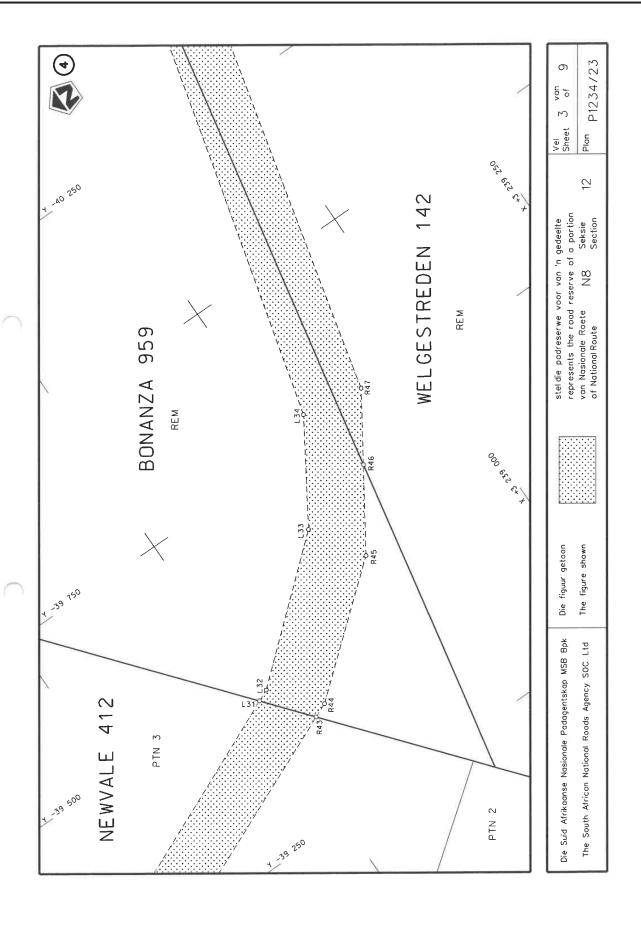

## THE SOUTH AFRICAN NATIONAL ROADS AGENCY SOC LIMITED

Registration No: 1998/009584/30

- A. DECLARATION AMENDMENT OF NATIONAL ROADS N8 SECTION 12 AND N8 SECTION 13 AND DECLARATION OF THE EXTENTION OF NATIONAL ROAD N8 SECTION 12 DISTRICT OF THABO MOFUTSANYANE, IN THE PROVINCE OF THE FREE STATE
  - i) By virtue of Section 40 (1)(a) of The South African National Road Agency Limited and National Roads Act 1998 (Act No. 7 of 1998), I hereby declare the section of the road, commencing from its intersection with existing National Road N8 Section 12 and Road R26 Section 5, up to its intersection with existing National Road N8 Section 13, as a National Road.
  - ii) By virtue of section 40(1)(b) of The South African National Roads Agency Limited and National Roads Act, 1998 (Act No. 7 of 1998), I hereby amend (I) Declaration No. 901 of 2021 the section of the road from the common boundary between the farms Damplaats 55 and Newlands 42 up to its intersection with Road R26 Section 5, near points L243 and R239 on sheet 14 of Plan No. P1142/19, (II) Declaration No. 900 of 2021 the section of the road from points L43 and R39 on sheet 2 of Plan No. P1146/19 up to its end at the Lesotho National Border, by substituting all sheets of their respective Plans with the accompanying sheets 1 to 9 of Plan No. P1234/23.

## DIE SUID-AFRIKAANSE NASIONALE PADAGENTSKAP MSB BEPERK

Registrasie No: 1998/009584/30

- A. VERKLARING WYSIGING VAN NASIONALE PAAIE N8 SEKSIE 12 EN N8 SEKSIE 13 EN VERKLARING VAN DIE VERLENGING VAN NASIONALE PAD N8 SEKSIE 12 DISTRIKT VAN THABO MOFUTSANYANE, IN DIE PROVINSIE VAN DIE VRYSTAAT.
  - i) Kragtens Artikel 40(1)(a) van die Wet op die Suid-Afrikaanse Nasionale Padagentskap Beperk en op Nasionale Paaie, Wet 1998 (Wet No. 7 van 1998), verklaar ek hiermee die seksie van pad beginnende vanaf die interseksie met die bestaande Nasionale Pad N8 Seksie 12 en Pad R26 Seksie 5 tot by die intersksie met die bestaande Nasionale Pad N8 Seksie 13, as 'n Nasionale Pad.
  - ii) Kragtens Artikel 40(1)(b) van die Wet op die Suid-Afrikaanse Nasionale Padagentskap Beperk en op Nasionale Paaie, 1998 (Wet No.7 van 1998), wysig ek hiermee (I) Verklaring No. 901 van 2021 die seksie van pad vanaf die algemene grense tussen die plase Damplaats 55 en Newlands 42 tot by die interseksie met Pad R26 Section 5, naby punte L243 en R239 op vel 14 van Plan No. P1142/19, (II) Verklaring No. 900 van 2021 die seksie van pad vanaf punte L43 en R39 op vel 2 van Plan No. P1146/19 tot op sy einde by die Lesotho Nasionale Grens, deur alle velle van hulle respektiewelike Planne te vervang met meegaande velle 1 tot 9 van Plan No. P1234/23.