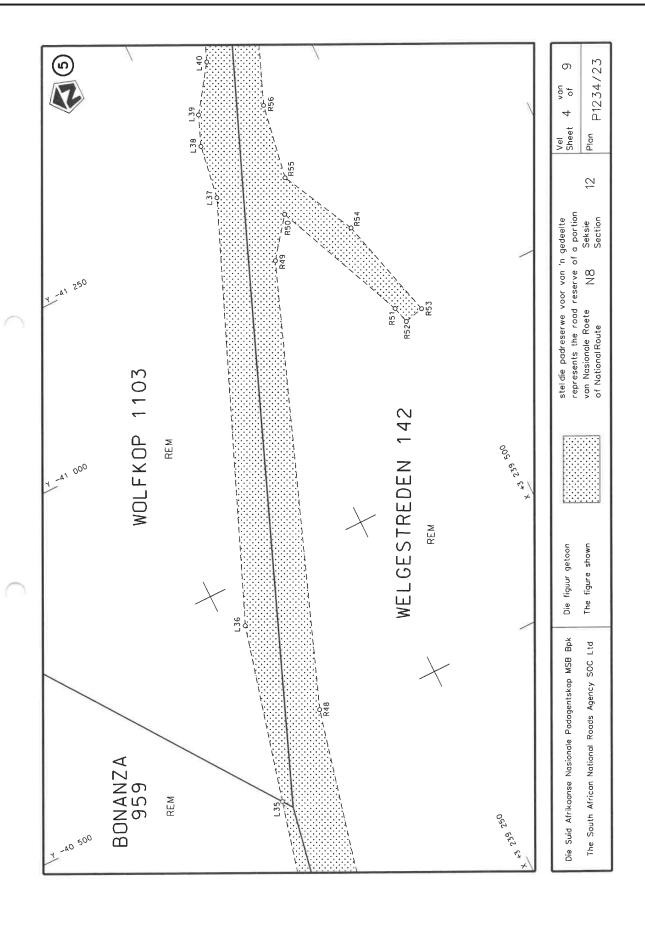

## THE SOUTH AFRICAN NATIONAL ROADS AGENCY SOC LIMITED

Registration No: 1998/009584/30

- A. DECLARATION AMENDMENT OF NATIONAL ROADS N8 SECTION 12 AND N8 SECTION 13 AND DECLARATION OF THE EXTENTION OF NATIONAL ROAD N8 SECTION 12 DISTRICT OF THABO MOFUTSANYANE, IN THE PROVINCE OF THE FREE STATE
  - i) By virtue of Section 40 (1)(a) of The South African National Road Agency Limited and National Roads Act 1998 (Act No. 7 of 1998), I hereby declare the section of the road, commencing from its intersection with existing National Road N8 Section 12 and Road R26 Section 5, up to its intersection with existing National Road N8 Section 13, as a National Road.
  - ii) By virtue of section 40(1)(b) of The South African National Roads Agency Limited and National Roads Act, 1998 (Act No. 7 of 1998), I hereby amend (I) Declaration No. 901 of 2021 the section of the road from the common boundary between the farms Damplaats 55 and Newlands 42 up to its intersection with Road R26 Section 5, near points L243 and R239 on sheet 14 of Plan No. P1142/19, (II) Declaration No. 900 of 2021 the section of the road from points L43 and R39 on sheet 2 of Plan No. P1146/19 up to its end at the Lesotho National Border, by substituting all sheets of their respective Plans with the accompanying sheets 1 to 9 of Plan No. P1234/23.

## DIE SUID-AFRIKAANSE NASIONALE PADAGENTSKAP MSB BEPERK

Registrasie No: 1998/009584/30

- A. VERKLARING WYSIGING VAN NASIONALE PAAIE N8 SEKSIE 12 EN N8 SEKSIE 13 EN VERKLARING VAN DIE VERLENGING VAN NASIONALE PAD N8 SEKSIE 12 DISTRIKT VAN THABO MOFUTSANYANE, IN DIE PROVINSIE VAN DIE VRYSTAAT.
  - i) Kragtens Artikel 40(1)(a) van die Wet op die Suid-Afrikaanse Nasionale Padagentskap Beperk en op Nasionale Paaie, Wet 1998 (Wet No. 7 van 1998), verklaar ek hiermee die seksie van pad beginnende vanaf die interseksie met die bestaande Nasionale Pad N8 Seksie 12 en Pad R26 Seksie 5 tot by die intersksie met die bestaande Nasionale Pad N8 Seksie 13, as 'n Nasionale Pad.
  - ii) Kragtens Artikel 40(1)(b) van die Wet op die Suid-Afrikaanse Nasionale Padagentskap Beperk en op Nasionale Paaie, 1998 (Wet No.7 van 1998), wysig ek hiermee (I) Verklaring No. 901 van 2021 die seksie van pad vanaf die algemene grense tussen die plase Damplaats 55 en Newlands 42 tot by die interseksie met Pad R26 Section 5, naby punte L243 en R239 op vel 14 van Plan No. P1142/19, (II) Verklaring No. 900 van 2021 die seksie van pad vanaf punte L43 en R39 op vel 2 van Plan No. P1146/19 tot op sy einde by die Lesotho Nasionale Grens, deur alle velle van hulle respektiewelike Planne te vervang met meegaande velle 1 tot 9 van Plan No. P1234/23.