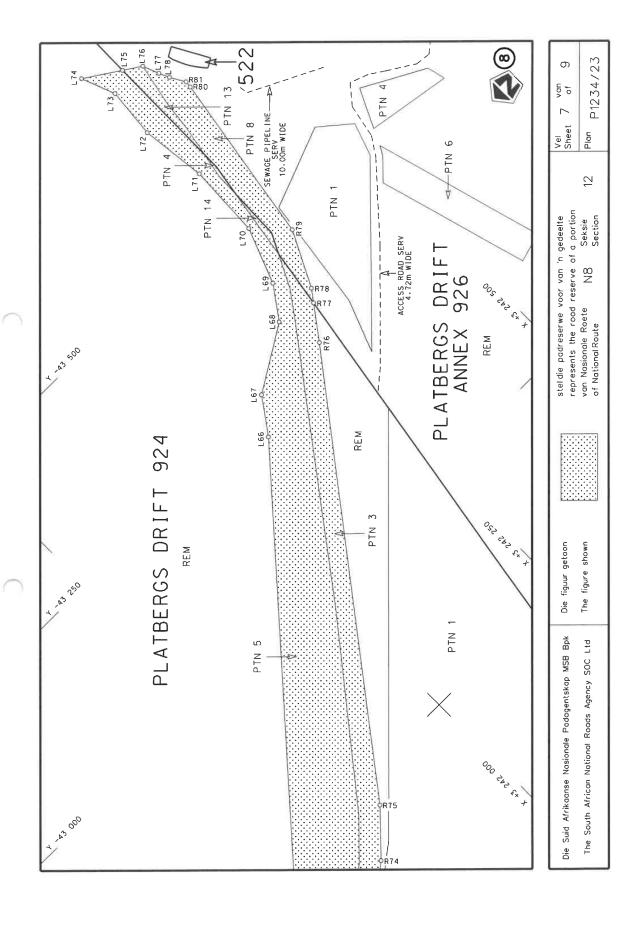

## THE SOUTH AFRICAN NATIONAL ROADS AGENCY SOC LIMITED

Registration No: 1998/009584/30

- A. DECLARATION AMENDMENT OF NATIONAL ROADS N8 SECTION 12 AND N8 SECTION 13 AND DECLARATION OF THE EXTENTION OF NATIONAL ROAD N8 SECTION 12 DISTRICT OF THABO MOFUTSANYANE, IN THE PROVINCE OF THE FREE STATE
  - i) By virtue of Section 40 (1)(a) of The South African National Road Agency Limited and National Roads Act 1998 (Act No. 7 of 1998), I hereby declare the section of the road, commencing from its intersection with existing National Road N8 Section 12 and Road R26 Section 5, up to its intersection with existing National Road N8 Section 13, as a National Road.
  - ii) By virtue of section 40(1)(b) of The South African National Roads Agency Limited and National Roads Act, 1998 (Act No. 7 of 1998), I hereby amend (I) Declaration No. 901 of 2021 the section of the road from the common boundary between the farms Damplaats 55 and Newlands 42 up to its intersection with Road R26 Section 5, near points L243 and R239 on sheet 14 of Plan No. P1142/19, (II) Declaration No. 900 of 2021 the section of the road from points L43 and R39 on sheet 2 of Plan No. P1146/19 up to its end at the Lesotho National Border, by substituting all sheets of their respective Plans with the accompanying sheets 1 to 9 of Plan No. P1234/23.

[National Road N8 Section 12: R26 Intersection – Lesotho National Border]

MINISTER OF TRANSPORT

## DIE SUID-AFRIKAANSE NASIONALE PADAGENTSKAP MSB BEPERK

Registrasie No: 1998/009584/30

- A. VERKLARING WYSIGING VAN NASIONALE PAAIE N8 SEKSIE 12 EN N8 SEKSIE 13 EN VERKLARING VAN DIE VERLENGING VAN NASIONALE PAD N8 SEKSIE 12 DISTRIKT VAN THABO MOFUTSANYANE, IN DIE PROVINSIE VAN DIE VRYSTAAT.
  - i) Kragtens Artikel 40(1)(a) van die Wet op die Suid-Afrikaanse Nasionale Padagentskap Beperk en op Nasionale Paaie, Wet 1998 (Wet No. 7 van 1998), verklaar ek hiermee die seksie van pad beginnende vanaf die interseksie met die bestaande Nasionale Pad N8 Seksie 12 en Pad R26 Seksie 5 tot by die intersksie met die bestaande Nasionale Pad N8 Seksie 13, as 'n Nasionale Pad.
  - ii) Kragtens Artikel 40(1)(b) van die Wet op die Suid-Afrikaanse Nasionale Padagentskap Beperk en op Nasionale Paaie, 1998 (Wet No.7 van 1998), wysig ek hiermee (I) Verklaring No. 901 van 2021 die seksie van pad vanaf die algemene grense tussen die plase Damplaats 55 en Newlands 42 tot by die interseksie met Pad R26 Section 5, naby punte L243 en R239 op vel 14 van Plan No. P1142/19, (II) Verklaring No. 900 van 2021 die seksie van pad vanaf punte L43 en R39 op vel 2 van Plan No. P1146/19 tot op sy einde by die Lesotho Nasionale Grens, deur alle velle van hulle respektiewelike Planne te vervang met meegaande velle 1 tot 9 van Plan No. P1234/23.

[Nasionale Pad N8 Seksie 12: R26 Interseksie – Lesotho Nasionale Grens]

MINISTER VAN VERVOER

| PADRESERWE KOÖRDINATE / ROAD RESERVE CO-ORDINATES |                            |          |  |  |  |
|---------------------------------------------------|----------------------------|----------|--|--|--|
| LINKERKANT/LEFT HAND SIDE                         | REGTERKANT/RIGHT HAND SIDE |          |  |  |  |
|                                                   |                            | Х        |  |  |  |
| L52                                               |                            |          |  |  |  |
|                                                   |                            |          |  |  |  |
|                                                   | Vel 9 Van 9<br>Sheet of    | P1234/23 |  |  |  |