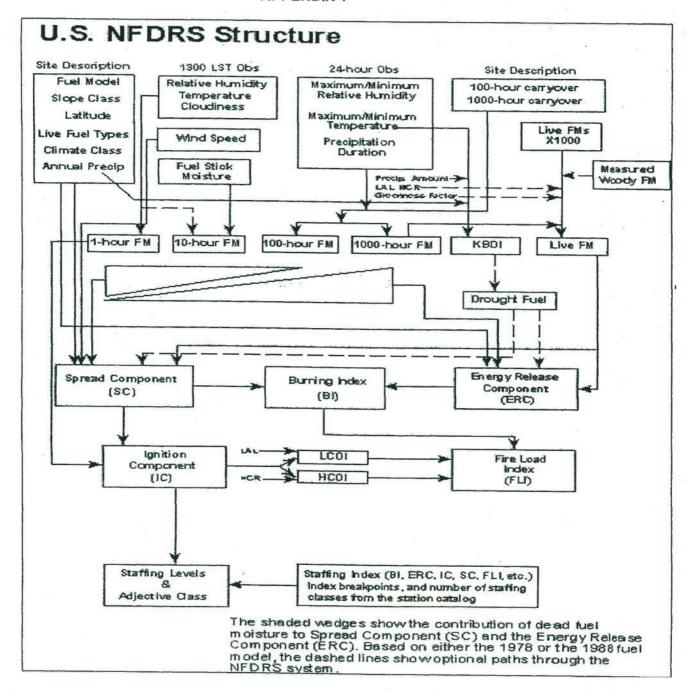

s measure to be taken for each rating.

### 3. The fire danger regions and threshold values

The entire country has been divided into separate regions, each region being one in which the fire danger is sufficiently uniform to allow for a single rating, which is meaningful for the entire region. Appendix 3 shows the 41 fire danger regions of the entire country.

The threshold value for each fire danger region is as set out in Appendix 4.

Appendix 5 is a list of municipalities for each fire danger region.

### 4. Communication

The Minister of Water Affairs and Forestry has delegated his duty to communicate the fire danger rating for each region to the South African Weather Services in terms of section 11 of the National Veld and Forest Fire Act, 1998 (Act No 101 of 1998).

### APPENDIX 1



### **APPENDIX 2**

## FIRE DANGER RATING

| INDICATIVE<br>COLOUR                                  | BLUE                    | GREEN                                                                                                                                                                                | YELLOW                                                                                                                                                                                                                                                 | ORANGE