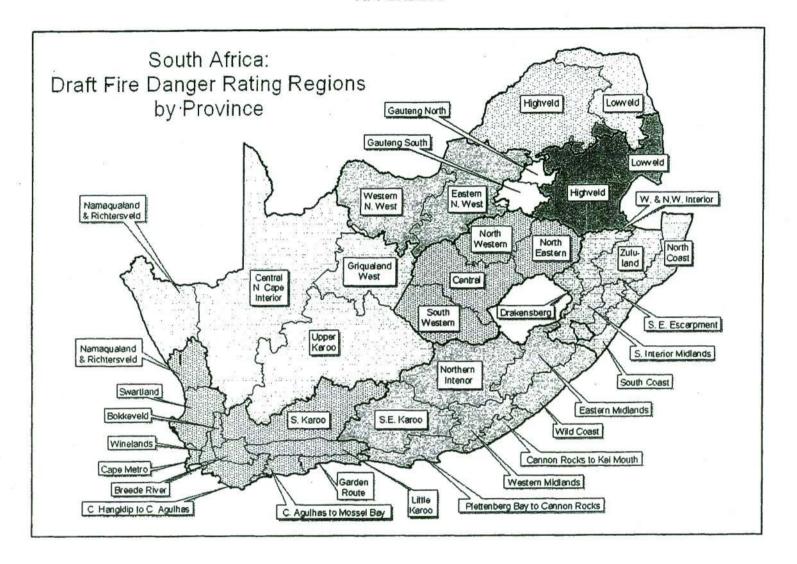

ck constrained: fires not safe to approach on foot for more than very short periods. Best forms of control should combine water tankers and back burning from fire control lines.                                   | Direct attack not feasible: fires cannot be approached at all and back burning, combined with aerial support are the only effective means to combat fires. Equipment such as water tankers should concentrate efforts on the protection of houses. | Any form of fire control is likely to<br>be precluded until the weather<br>changes. Back burning dangerous<br>and best avoided.                                                                                                                                                                                               |

### **APPENDIX 3**



Appendix Threshold values for the Burning Index of the National Fire Danger Rating System for the 42 fire danger regions

| Province      | Fire Danger Region                                                                                                                                   | Allocated<br>Fuel Model | Insignificant | Low      | Moderate  | High      | High<br>Extreme |
|---------------|------------------------------------------------------------------------------------------------------------------------------------------------------|-------------------------|---------------|----------|-----------|-----------|-----------------|
|               | Namaqualand & Richtersveld *     (Northern Cape)     Central North Cape Interior *